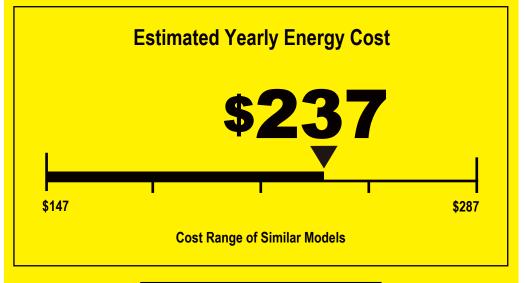

## Your cost will depend on your utility rates and use.

- Cost range based only on models of similar capacity without reverse cycle with louvered sides.
- Estimated energy cost based on a national average electricity cost of 13 cents per kWh and a seasonal use of 8 hours a day over a 3 month period.
- For more information, visit www.ftc.gov/energy.