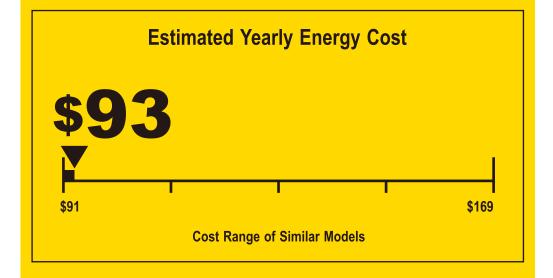

KEYSTONE
Model KSTAW182WA
Capacity: 18,000 BTUs

**15.0** 

Combined Energy Efficiency Ratio

Your cost will depend on your utility rates and use.

- Cost range based only on models of similar capacity without reverse cycle and with louvered sides.
- Estimated energy cost based on a national average electricity cost of 13 cents per kWh and a seasonal use of 8 hours a day over a 3 month period.
- For more information, visit www.ftc.gov/energy.