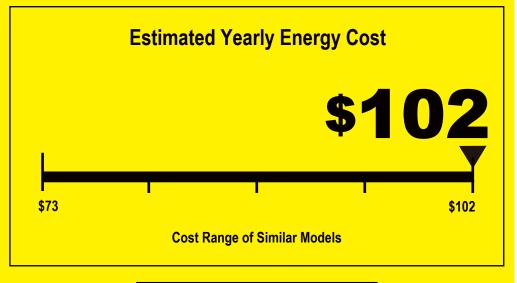

## Your cost will depend on your utility rates and use.

- Cost range based only on models of similar capacity without reverse cycle without louvered sides.
- Estimated energy cost based on a national average electricity cost of 13 cents per kWh and a seasonal use of 8 hours a day over a 3 month period.
- For more information, visit www.ftc.gov/energy.