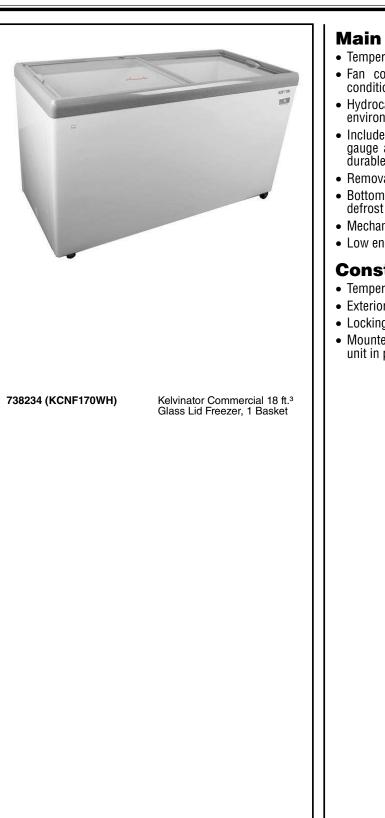

#### COMMERCIAL

#### Chest Freezer Novelty Freezer, 18 cu.ft , 1 Basket

| ITEM #       |  |
|--------------|--|
| MODEL #      |  |
| NAME #       |  |
| <u>SIS #</u> |  |
| AIA #        |  |
|              |  |
|              |  |

### **Main Features**

- Temperature range of -10 to +10 F°
- Fan cooled condenser to cope with heavy duty conditions
- Hydrocarbon refrigerant gas R290 for the lowest environmental impact (GWP=3) CFC and HCFC free.
- Included as standard 1 NSF® certified temperature gauge and 1 basket (including one vertical divider) durable and reliable for safety in food storage
- Removable rubber bumper guards
- Bottom drain with plug for easy interior cleaning and defrost water discharge
- Mechanical control panel with adjustable temperature
- Low energy consumption

## Construction

- Tempered glass sliding lids
- Exterior and Interior finish in white painted Steel
- · Locking lids and key protect the contents of the unit
- Mounted on heavy-duty casters, two locking to keep unit in place but allows position adjusting.