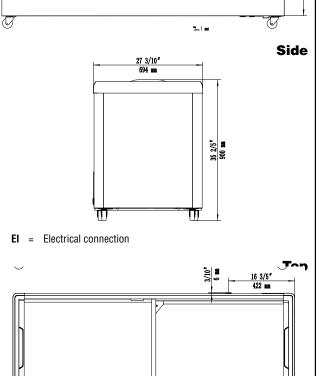

# Electric

Eront

31 7/10" 804 mm

<u>1"</u> 24 mm

| Electric                                                                                                                                                                                                                                                |                                                                                                                                                        |
|---------------------------------------------------------------------------------------------------------------------------------------------------------------------------------------------------------------------------------------------------------|--------------------------------------------------------------------------------------------------------------------------------------------------------|
| Supply voltage:<br>738234 (KCNF170WH)<br>Electrical power, max:<br>Plug type:                                                                                                                                                                           | 115 V/1 ph/60 Hz<br>0.3 kW<br>USA NEMA 5-15P                                                                                                           |
| Capacity:                                                                                                                                                                                                                                               |                                                                                                                                                        |
| Capacity:                                                                                                                                                                                                                                               | 17.7 ft. <sup>3</sup>                                                                                                                                  |
| <b>Key Information:</b>                                                                                                                                                                                                                                 |                                                                                                                                                        |
| External dimensions, Width:<br>External dimensions, Depth:<br>External dimensions, Height:<br>Condenser type:<br>Automatic Defrost Cooling<br>System:<br>Compressor Horsepower:<br>Freezer baskets (Number/Type):<br>Control<br>Warranty<br>Net weight: | 70 7/8" (1800.86 mm)<br>27 5/16" (693.42 mm)<br>34 13/16" (883.92 mm)<br>Static<br>No<br>1/5<br>1 / Wire<br>Mechanical<br>1/5 Years<br>209 lbs (95 kg) |
| Shipping width:<br>Shipping height:<br>Shipping weight:<br>Shipping volume:                                                                                                                                                                             | 30 3/16" (767 mm)<br>37 13/16" (960 mm)<br>209 lbs (95 kg)<br>48.67 ft <sup>3</sup> (1.38 m <sup>3</sup> )                                             |
| <b>Refrigeration Data</b>                                                                                                                                                                                                                               |                                                                                                                                                        |