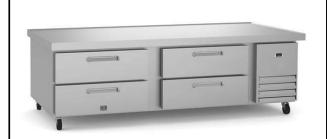

# Refrigerated bases Refrigerated Chef Base, 72 " (R290)

738312 (KCHCB72R)

4-drawer chef refrigerated base, 72", R290 refrigerant gas, +33/+41°C, stainless steel

## **Key Information:**

External dimensions, Width: 74 1/32" (1880 mm)
External dimensions, Depth: 31 7/8" (810 mm)
External dimensions, Height: 26 1/32" (660 mm)

**Gross capacity:** 

 Net weight:
 291 lbs (132 kg)