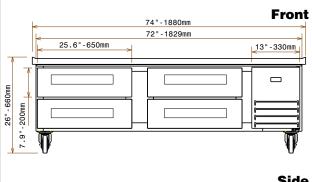

## **Key Information:**

External dimensions, Width: 74 1/32" (1880 mm)
External dimensions, Depth: 31 7/8" (810 mm)
External dimensions, Height: 26 1/32" (660 mm)

**Gross capacity:** 

 Net weight:
 291 lbs (132 kg)