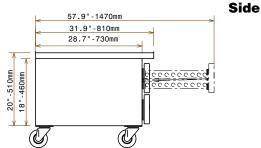

## **Key Information:**

External dimensions, Width: 74 1/32" (1880 mm)
External dimensions, Depth: 31 7/8" (810 mm)
External dimensions, Height: 26 1/32" (660 mm)

**Gross capacity:** 

 Net weight:
 291 lbs (132 kg)