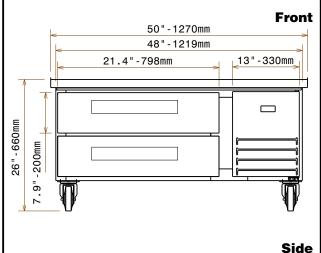

### **Key Information:**

External dimensions, Width: 50 " (1270 mm)
External dimensions, Depth: 31 7/8" (810 mm)
External dimensions, Height: 26 1/32" (660 mm)

**Gross capacity:** 

 Net weight:
 234 lbs (106 kg)