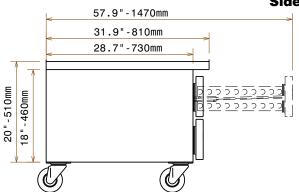

### **Key Information:**

External dimensions, Width: 50 " (1270 mm)
External dimensions, Depth: 31 7/8" (810 mm)
External dimensions, Height: 26 1/32" (660 mm)

**Gross capacity:** 

 Net weight:
 234 lbs (106 kg)

 Shipping width:
 51 3/16" (1300 mm)

 Shipping depth:
 32 7/8" (835 mm)

 Shipping height:
 27 3/4" (720 mm)

 Shipping weight:
 260 lbs (118 kg)

 Shipping volume:
 27.02 ft³ (0.77 m³)