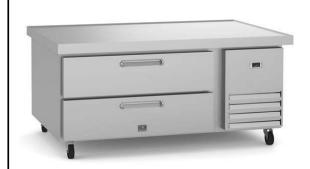

# **Refrigerated bases** Refrigerated Chef Base, 48

| ITEM #  |  |  |
|---------|--|--|
| MODEL # |  |  |
| NAME #  |  |  |
| SIS #   |  |  |
| AIA #   |  |  |

738313 (KCHCB48R)

2-drawer chef refrigerated base, 48", R290 refrigerant gas, +33/+41°C, stainless

#### **Main Features**

" (R290)

- External temperature display.
- Hydrocarbon refrigerant gas R290 for the lowest environmental impact (GWP=3) CFC and HCFC free.
- High efficiency components to minimize the energy consumption still guaranteeing the highest performances.
- Cabinet and door insulated with high density polyurethane for low environmetal impact.
- Reccomended maximum temperature on worktop surface is 572°F.
- Insulation of the top guaranteed thanks to the Integrated ceramic fiber heat shield.
- CFC and HCFC free, highly ecological refrigerant type: R290 (ecological gas in foam: cyclopentane). Hydrocarbon refrigerant gas R290 for the lowest environmental impact (GWP=3), to reduce green house and ozone depletion effects.