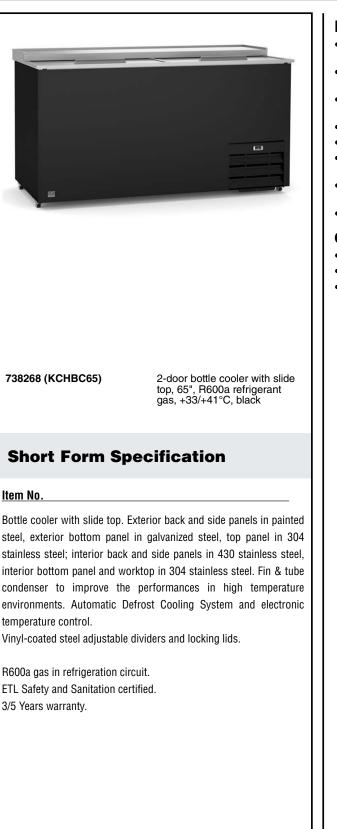

## Refrigeration Equipment Bottle Cooler with Slide Top, 19 cu.ft, 65" (R600a)

|         | X             |
|---------|---------------|
| ITEM #  | Ž             |
| MODEL # |               |
| NAME #  | <del>بر</del> |
|         |               |
| SIS #   | F             |
| AIA #   |               |

# Refrigeration Equipment Bottle Cooler with Slide Top, 19 cu.ft, 65'' (R600a)

| Electric                                                                                                                                                                                                                                                                                                                         |                                                                                                                                                                                                                                                                                                                                                                                                                                                                                                                                         |
|----------------------------------------------------------------------------------------------------------------------------------------------------------------------------------------------------------------------------------------------------------------------------------------------------------------------------------|-----------------------------------------------------------------------------------------------------------------------------------------------------------------------------------------------------------------------------------------------------------------------------------------------------------------------------------------------------------------------------------------------------------------------------------------------------------------------------------------------------------------------------------------|
| Supply voltage:<br>738268 (KCHBC65)<br>Electrical power, max:<br>Current consumption:<br>Plug type:                                                                                                                                                                                                                              | 115 V/1 ph/60 Hz<br>0.3 kW<br>3 Amps<br>USA NEMA 5-15P                                                                                                                                                                                                                                                                                                                                                                                                                                                                                  |
| Capacity:                                                                                                                                                                                                                                                                                                                        |                                                                                                                                                                                                                                                                                                                                                                                                                                                                                                                                         |
| Gross capacity:                                                                                                                                                                                                                                                                                                                  | 19 cu.feet                                                                                                                                                                                                                                                                                                                                                                                                                                                                                                                              |
| <b>Key Information:</b>                                                                                                                                                                                                                                                                                                          |                                                                                                                                                                                                                                                                                                                                                                                                                                                                                                                                         |
| External dimensions, Width:<br>External dimensions, Depth:<br>External dimensions, Height:<br>Internal Dimensions (depth):<br>Internal Dimensions (height):<br>Internal Dimensions (width):<br>Shipping height:<br>Shipping weight:<br>Shipping volume:<br>Type of external material:<br>Type of internal material:<br>Warranty: | 64 5/16" (1633 mm)<br>27 1/64" (725 mm)<br>35 " (888 mm)<br>26 1/16"<br>22 15/16"<br>60 3/8"<br>39 3/8" (1010 mm)<br>331 lbs (150 kg)<br>43.9 ft <sup>3</sup> (1.24 m <sup>3</sup> )<br>Black Prepainted Steel<br>Stainless Steel<br>3 / 5 years                                                                                                                                                                                                                                                                                        |
| <b>Refrigeration Data</b>                                                                                                                                                                                                                                                                                                        |                                                                                                                                                                                                                                                                                                                                                                                                                                                                                                                                         |
| Compressor Horsepower:<br>Refrigerant type:<br>Refrigerant weight:<br>Operating temperature min.:<br>Operating temperature max.:<br>Condenser type:                                                                                                                                                                              | 1/6<br>R600a<br>70 g<br>32 °F<br>41 °F<br>Fin & tube                                                                                                                                                                                                                                                                                                                                                                                                                                                                                    |
|                                                                                                                                                                                                                                                                                                                                  | Supply voltage:   738268 (KCHBC65)   Electrical power, max:   Current consumption:   Plug type: <b>Capacity: Key Information:</b> External dimensions, Width:   External dimensions, Depth:   External dimensions, Height:   Internal Dimensions (depth):   Internal Dimensions (width):   Shipping height:   Shipping volume:   Type of external material:   Type of internal material:   Warranty: <b>Refrigeration Data</b> Compressor Horsepower:   Refrigerant weight:   Operating temperature min.:   Operating temperature max.: |