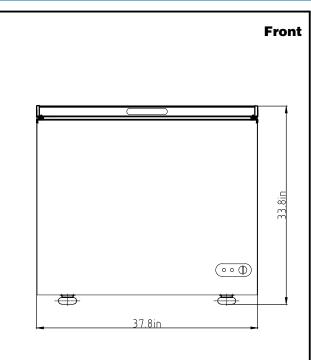

## **Key Information:**

| External dimensions, Width:  | 37 13/16" (960 mm)                           |
|------------------------------|----------------------------------------------|
| External dimensions, Depth:  | 22 1/8" (562 mm)                             |
| External dimensions, Height: | 32 11/16" (830 mm)                           |
| Internal dimensions, Width:  | 32 1/16 " (814 mm)                           |
| Internal dimensions, Height: | 27 1/4" (692 mm)                             |
| Internal dimensions, Depth:  | 14 7/8" (378mm)                              |
| Net weight:                  | 101 lbs (46 kg)                              |
| Shipping width:              | 23 1/32" (585 mm)                            |
| Shipping height:             | 34 13/16" (885 mm)                           |
| Shipping weight:             | 60 lbs (27.27 kg)                            |
| Shipping volume:             | 18.37 ft <sup>3</sup> (0.52 m <sup>3</sup> ) |