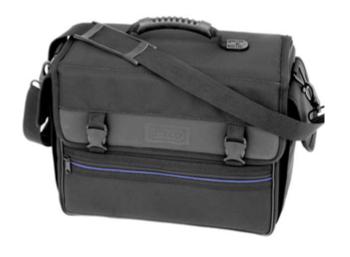

# **JELCO Padded Carry Bag**

#### **Features:**

- Fits a large group of ultra-portable projectors as well as portable printers or other gear
- Adjustable internal divider (pictured below)
  creates separate compartment for most laptop
  computers as long as other equipment is approx.
  3" (513CB) or 4.5" (616CB) or less in height
- Exterior of black ballistic nylon is abrasion
  & moisture resistant
- Padded no-slip shoulder strap
- Accessory pockets fit cords, cables and/or remote control
- Meets Airline Carry-on Restrictions!

#### JEL-513CB

- Outside Dimensions (L x W x H): 15" x 12" x 7.5"
- Inside Dimensions (L x W x H): 14" x 11.75" x 6"
- Weight: 3 lbs.

Top loading padded compartment with adjustable divider fits printer or projector with space for laptop computer.