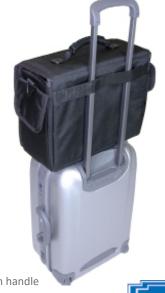

### JEL-616CB

- Outside Dimensions (L x W x H): 18.5" x 15.5" x 8"
- Inside Dimensions (L x W x H): 16.25" x 14" x 6"
- Weight: 4 lbs.

Rear strap fits over extension handle of upright luggage