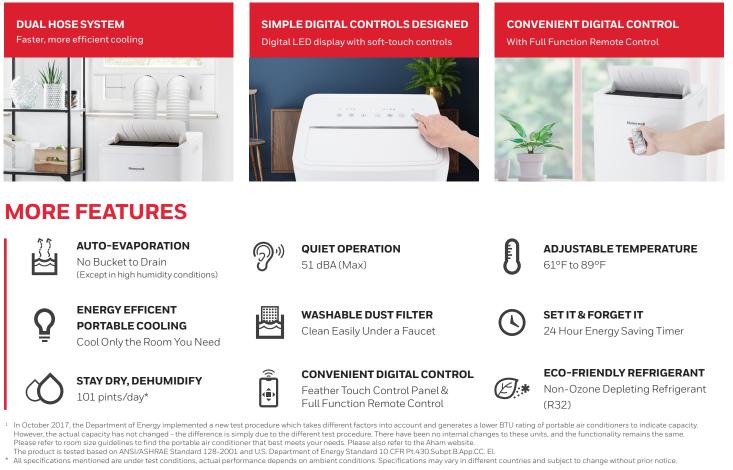

## HW4CEDAWW0 DUAL HOSE PORTABLE AIR CONDITIONER

CAPACITY COOLING: 14,500 BTU (ASHRAE) | 10,000 BTU<sup>1</sup> (SACC) For room up to 725 Sq. Ft.

Enjoy faster, more efficient portable cooling with a Honeywell Dual Hose Portable AC. Featuring two separate exhaust hoses, one hose draws air in from the outside while the second hose expels warm air & moisture back outside. This dual system reduces the chances of cooled air being exhausted making for a more reliable solution for more demanding room conditions.

## **3-IN-1 APPLIANCE**

Enjoy year round comfort with this versatile appliance offering 3-in-1 functions. The AC provides powerful cooling in the summer, needed dehumidification during humid seasons and the Fan circulates air for everyday comfort.