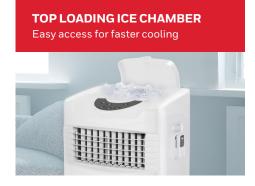

#### FEATURE-LOADED, POWERFUL AIR COOLER

A versatile performer, the CL201AEWW sports all the bells and whistles and more! Oscillating louvers distribute cool air quickly, an ice compartment for a colder breeze, three rhythmic wind modes, and a humidity control to regulate moisture output.

## LONG-LASTING EVAPORATIVE COOLING

Honeycomb Cooling Media and Carbon Dust Filter