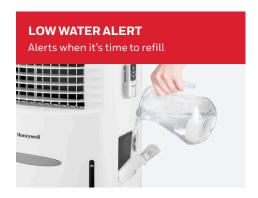

## **CL201AEWW**

### INDOOR EVAPORATIVE ROOM COOLER

The CL201AEWW is ideal for spot cooling in any home or office. An indoor room cooler, this portable, energy-efficient model is built to cool your small to medium rooms. Living room, bedroom, play area or office—the unit is lightweight and adapts for summer heat or winter dryness.

#### FEATURE-LOADED, POWERFUL AIR COOLER

A versatile performer, the CL201AEWW sports all the bells and whistles and more! Oscillating louvers distribute cool air quickly, an ice compartment for a colder breeze, three rhythmic wind modes, and a humidity control to regulate moisture output.



Product Dimensions (in):  $18.9 \, (W) \times 14.6 \, (D) \times 32.9 \, (H)$ Net Weight:  $23.4 \, \text{lbs}$ 







#### **MORE FEATURES**



## ENERGY EFFICIENT COOLING

Consumes only 250 W\*



#### WATER CAPACITY

5.3 Gal.\*\*



#### INDOOR COOLING AREA

Up to 454 ft<sup>2\*</sup>



#### POWERFUL & LONG AIRFLOW

Airflow: 745 CFM\* Air Throw: up to 33 ft\*



#### FAST AIR DISTRIBUTION

3 Fan Speeds



# ADJUSTABLE HUMIDIFICATION DIAL

Choose your Preferred Humidification Level



## LONG-LASTING EVAPORATIVE COOLING

Honeycomb Cooling Media and Carbon Dust Filter



#### **REDUCE TEMPERATURE**

by Water Evaporation



#### **OSCILLATING LOUVERS**

Faster Air Distribution

\* All specifications mentioned are under test conditions, actual performance depends on ambient conditions. Specifications may vary in different countries and subject to change without prior notice.
\*\* Water Capacity is th