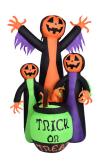

Your inflatable will last year after year and scare after scare. With Haunted Hill Farm, you'll be the scariest house on the block!

| Model            | Description                                                                 | UPC          |
|------------------|-----------------------------------------------------------------------------|--------------|
| HIBOOSGN051-L    | 5-Ft. Inflatable Pre-Lit Boo Sign with Black Cat, Jack-O-Lantern, and Ghost | 840148708709 |
| HIDOTDGUITR081-L | 8-Ft. Inflatable Pre-Lit Day of the Dead Calaca with Guitar                 | 840148708716 |
| HIDOTDSGRSK061-L | 6-Ft. Inflatable Pre-Lit Day of the Dead Sugar Skull                        | 840148708723 |
| HIPMPKNFM071-L   | 7-Ft. Inflatable Pre-Lit Pumpkin Jack-O-Lantern Family                      | 840148708730 |
| HIPUMPKIN031-L   | 3-Ft. Inflatable Pre-Lit Pumpkin Happy Halloween Sign                       | 840148708716 |
| HIPUMPTRIO071-L  | 7-Ft. Inflatable Pre-Lit Brewing Pumpkin Jack-O-Lantern Trio with Cauldron  | 840148708754 |