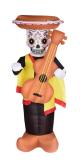

Your inflatable will last year after year and scare after scare. With Haunted Hill Farm, you'll be the scariest house on the block!

| Model            | Description                                                                 | UPC          |
|------------------|-----------------------------------------------------------------------------|--------------|
| HIBOOSGN051-L    | 5-Ft. Inflatable Pre-Lit Boo Sign with Black Cat, Jack-O-Lantern, and Ghost | 840148708709 |
| HIDOTDGUITR081-L | 8-Ft. Inflatable Pre-Lit Day of the Dead Calaca with Guitar                 | 840148708716 |
| HIDOTDSGRSK061-L | 6-Ft. Inflatable Pre-Lit Day of the Dead Sugar Skull                        | 840148708723 |
| HIPMPKNFM071-L   | 7-Ft. Inflatable Pre-Lit Pumpkin Jack-O-Lantern Family                      | 840148708730 |
| HIPUMPKIN031-L   | 3-Ft. Inflatable Pre-Lit Pumpkin Happy Halloween Sign                       | 840148708716 |
| HIPUMPTRIO071-L  | 7-Ft. Inflatable Pre-Lit Brewing Pumpkin Jack-O-Lantern Trio with Cauldron  | 840148708754 |