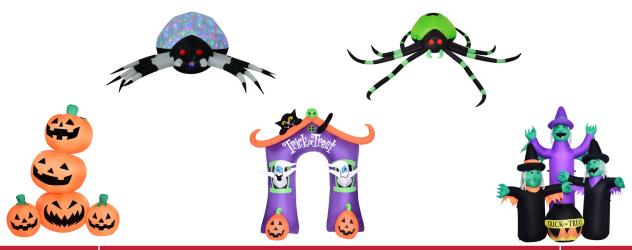

| Model            | Description                                                                                        | UPC          |
|------------------|----------------------------------------------------------------------------------------------------|--------------|
| HISPIDER061-L    | 6-Ft. Inflatable Pre-Lit Spider with Disco Lights                                                  | 840148708761 |
| HISPIDER0651-L   | 6.5-Ft. Inflatable Pre-Lit Black and Green Spider                                                  | 840148708778 |
| HISTKPMPKN061-L  | 6-Ft. Inflatable Pre-Lit Stacked Pumpkin Jack-O-Lantern Decoration                                 | 840148708792 |
| HITOTARCH091-L   | 9-Ft. Inflatable Pre-Lit Trick or Treat Walkway Arch with Black Cat, Jack-O-<br>Lantern, and Ghost | 840148708808 |
| HIWITCHTRIO061-L | 6-Ft. Inflatable Pre-Lit Brewing Witch Trio with Cauldron                                          | 840148708815 |