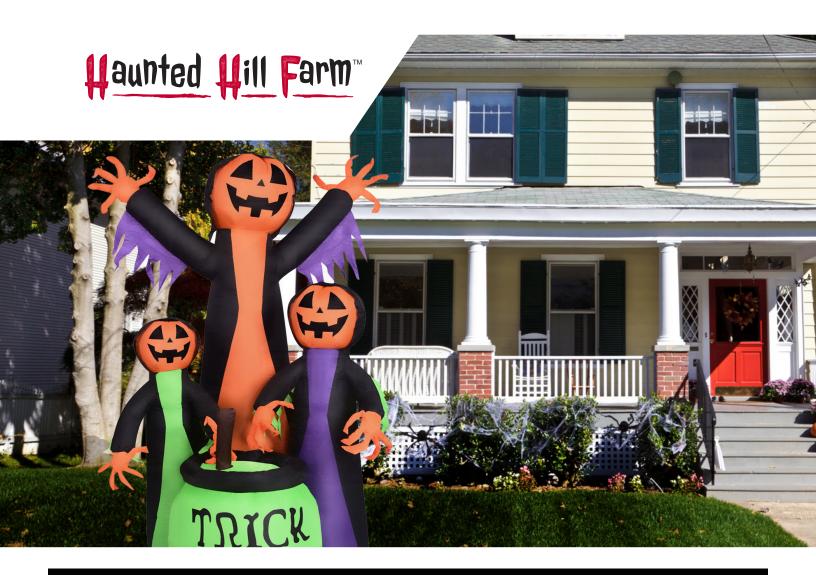

Your neighbors will be in for a fright when they see your new Haunted Hill Farm inflatable!

Our pre-lit inflatables are outfitted with lights and will be the centerpiece of your own personal haunted house. It's the perfect trick to give your trick-or-treaters a scare without giving them nightmares. The treat is how quick and easy it is to set up with included ropes and lawn stakes for secure installation. Thanks to the internal lights and fan all you need to do is unpack it, plug it in, stake it down and you're ready for some scary fun all Fall long. Created out of durable, weather resistant polyester, you won't need to worry about holes.

Your inflatable will last year after year and scare after scare. With Haunted Hill Farm, you'll be the scariest house on the block!

| Model            | Description                                                                 | UPC          |
|------------------|-----------------------------------------------------------------------------|--------------|
| HIBOOSGN051-L    | 5-Ft. Inflatable Pre-Lit Boo Sign with Black Cat, Jack-O-Lantern, and Ghost | 840148708709 |
| HIDOTDGUITR081-L | 8-Ft. Inflatable Pre-Lit Day of the Dead Calaca with Guitar                 | 840148708716 |
| HIDOTDSGRSK061-L | 6-Ft. Inflatable Pre-Lit Day of the Dead Sugar Skull                        | 840148708723 |
| HIPMPKNFM071-L   | 7-Ft. Inflatable Pre-Lit Pumpkin Jack-O-Lantern Family                      | 840148708730 |
| HIPUMPKIN031-L   | 3-Ft. Inflatable Pre-Lit Pumpkin Happy Halloween Sign                       | 840148708716 |
| HIPUMPTRIO071-L  | 7-Ft. Inflatable Pre-Lit Brewing Pumpkin Jack-O-Lantern Trio with Cauldron  | 840148708754 |