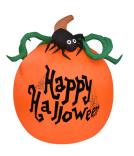

Your inflatable will last year after year and scare after scare. With Haunted Hill Farm, you'll be the scariest house on the block!

| Model            | Description                                                                 | UPC          |
|------------------|-----------------------------------------------------------------------------|--------------|
| HIBOOSGN051-L    | 5-Ft. Inflatable Pre-Lit Boo Sign with Black Cat, Jack-O-Lantern, and Ghost | 840148708709 |
| HIDOTDGUITR081-L | 8-Ft. Inflatable Pre-Lit Day of the Dead Calaca with Guitar                 | 840148708716 |
| HIDOTDSGRSK061-L | 6-Ft. Inflatable Pre-Lit Day of the Dead Sugar Skull                        | 840148708723 |
| HIPMPKNFM071-L   | 7-Ft. Inflatable Pre-Lit Pumpkin Jack-O-Lantern Family                      | 840148708730 |
| HIPUMPKIN031-L   | 3-Ft. Inflatable Pre-Lit Pumpkin Happy Halloween Sign                       | 840148708716 |
| HIPUMPTRIO071-L  | 7-Ft. Inflatable Pre-Lit Brewing Pumpkin Jack-O-Lantern Trio with Cauldron  | 840148708754 |