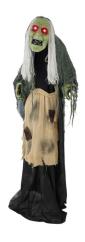

## **WITCHES AND WIZARDS**

HHWITCH-46FLSA **Animated Stand Witch** 23.6in. x 13.8in. x 59.1in. 3.4LBS

HHWITCH-47FLSA **Animated Witch w/LED Cauldron**21.7in. x 7.1in. x 72in.

3LBS

HHWITCH-48FLSA Toweing Witch 126in. x 59.1in. x 181in. 44.1LBS

| SKU/KIT#       | Assembly<br>Required? | Animated Body<br>Movements | Battery Pack<br>Location | Noise Description                    | Light Effect<br>Location    | Light Effect<br>Color |
|----------------|-----------------------|----------------------------|--------------------------|--------------------------------------|-----------------------------|-----------------------|
| HHWITCH-46FLSA | YES                   | Arms & head<br>swing       | Inside the outfit        | Phrases, laughter,<br>musical chimes | Eyes                        | Red                   |
| HHWITCH-47FLSA | YES                   | None                       | Inside the outfit        | Phrases, cackles,<br>bubbles popping | Eyes,<br>cauldron,<br>broom | Yellow,<br>green      |
| HHWITCH-48FLSA | YES                   | Head turning               | UL, on the<br>leg pole   | Phrases, laughter,<br>musical chimes | Eyes                        | Red                   |
| HHWITCH-49HLSA | YES                   | Body twists side to side   | Inside the outfit        | Cackling                             | Eyes                        | Red                   |
| HHWITCH-50FLSA | YES                   | Shaking                    | Inside the outfit        | Phrases,<br>laughter                 | Eyes                        | Red                   |
| HHWITCH-51FLSA | YES                   | Head pops up               | Inside the outfit        | Phrases,<br>laughter                 | Eyes                        | Red                   |