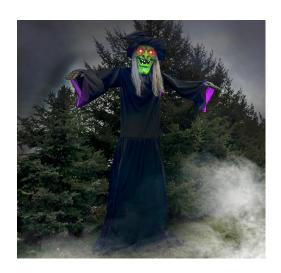

## **WITCHES AND WIZARDS**

HHWITCH-46FLSA **Animated Stand Witch** 23.6in. x 13.8in. x 59.1in. 3.4LBS

HHWITCH-47FLSA **Animated Witch w/LED Cauldron**21.7in. x 7.1in. x 72in.

3LBS

HHWITCH-48FLSA Toweing Witch 126in. x 59.1in. x 181in. 44.1LBS