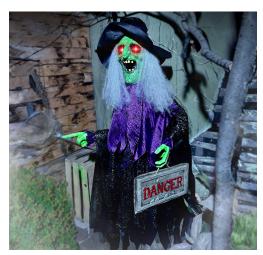

HHWITCH-49HLSA **Door Hanging Witch w/Broom**19.7in. x 7.1in. x 51.2in.
1.5LBS

HHWITCH-50FLSA **Animated Shaking Witch Groundbreaker**23.6in. x 7.1in. x 43in.

2.1LBS

HHWITCH-51FLSA Animated Pop Up Head Witch 23.6in. x 7.9in. x 181.1in. 3.8LBS