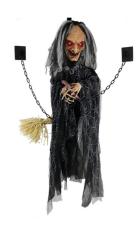

HHWITCH-49HLSA **Door Hanging Witch w/Broom**19.7in. x 7.1in. x 51.2in.
1.5LBS

HHWITCH-50FLSA **Animated Shaking Witch Groundbreaker**23.6in. x 7.1in. x 43in.

2.1LBS

HHWITCH-51FLSA Animated Pop Up Head Witch 23.6in. x 7.9in. x 181.1in. 3.8LBS

| SKU/KIT#       | Assembly<br>Required? | Animated Body<br>Movements | Battery Pack<br>Location | Noise Description                    | Light Effect<br>Location    | Light Effect<br>Color |
|----------------|-----------------------|----------------------------|--------------------------|--------------------------------------|-----------------------------|-----------------------|
| HHWITCH-46FLSA | YES                   | Arms & head<br>swing       | Inside the outfit        | Phrases, laughter,<br>musical chimes | Eyes                        | Red                   |
| HHWITCH-47FLSA | YES                   | None                       | Inside the outfit        | Phrases, cackles,<br>bubbles popping | Eyes,<br>cauldron,<br>broom | Yellow,<br>green      |
| HHWITCH-48FLSA | YES                   | Head turning               | UL, on the<br>leg pole   | Phrases, laughter,<br>musical chimes | Eyes                        | Red                   |
| HHWITCH-49HLSA | YES                   | Body twists side to side   | Inside the outfit        | Cackling                             | Eyes                        | Red                   |
| HHWITCH-50FLSA | YES                   | Shaking                    | Inside the outfit        | Phrases,<br>laughter                 | Eyes                        | Red                   |
| HHWITCH-51FLSA | YES                   | Head pops up               | Inside the outfit        | Phrases,<br>laughter                 | Eyes                        | Red                   |