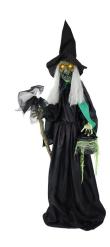

## **WITCHES AND WIZARDS**

HHWITCH-46FLSA **Animated Stand Witch** 23.6in. x 13.8in. x 59.1in. 3.4LBS

HHWITCH-47FLSA **Animated Witch w/LED Cauldron**21.7in. x 7.1in. x 72in.

3LBS

HHWITCH-48FLSA Toweing Witch 126in. x 59.1in. x 181in. 44.1LBS

| SKU/KIT#       | Assembly<br>Required? | Animated Body<br>Movements | Battery Pack<br>Location | Noise Description                    | Light Effect<br>Location    | Light Effect<br>Color |
|----------------|-----------------------|----------------------------|--------------------------|--------------------------------------|-----------------------------|-----------------------|
| HHWITCH-46FLSA | YES                   | Arms & head<br>swing       | Inside the outfit        | Phrases, laughter,<br>musical chimes | Eyes                        | Red                   |
| HHWITCH-47FLSA | YES                   | None                       | Inside the outfit        | Phrases, cackles,<br>bubbles popping | Eyes,<br>cauldron,<br>broom | Yellow,<br>green      |
| HHWITCH-48FLSA | YES                   | Head turning               | UL, on the<br>leg pole   | Phrases, laughter,<br>musical chimes | Eyes                        | Red                   |
| HHWITCH-49HLSA | YES                   | Body twists side to side   | Inside the outfit        | Cackling                             | Eyes                        | Red                   |
| HHWITCH-50FLSA | YES                   | Shaking                    | Inside the outfit        | Phrases,<br>laughter                 | Eyes                        | Red                   |
| HHWITCH-51FLSA | YES                   | Head pops up               | Inside the outfit        | Phrases,<br>laughter                 | Eyes                        | Red                   |