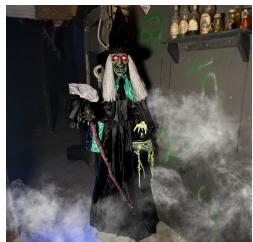

## **WITCHES AND WIZARDS**

HHWITCH-46FLSA **Animated Stand Witch** 23.6in. x 13.8in. x 59.1in. 3.4LBS

HHWITCH-47FLSA **Animated Witch w/LED Cauldron**21.7in. x 7.1in. x 72in.

3LBS

HHWITCH-48FLSA Toweing Witch 126in. x 59.1in. x 181in. 44.1LBS