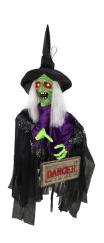

HHWITCH-49HLSA **Door Hanging Witch w/Broom**19.7in. x 7.1in. x 51.2in.
1.5LBS

HHWITCH-50FLSA **Animated Shaking Witch Groundbreaker**23.6in. x 7.1in. x 43in.

2.1LBS

HHWITCH-51FLSA Animated Pop Up Head Witch 23.6in. x 7.9in. x 181.1in. 3.8LBS