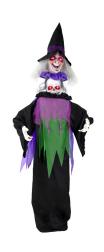

HHWITCH-49HLSA **Door Hanging Witch w/Broom**19.7in. x 7.1in. x 51.2in.
1.5LBS

HHWITCH-50FLSA **Animated Shaking Witch Groundbreaker**23.6in. x 7.1in. x 43in.

2.1LBS

HHWITCH-51FLSA Animated Pop Up Head Witch 23.6in. x 7.9in. x 181.1in. 3.8LBS