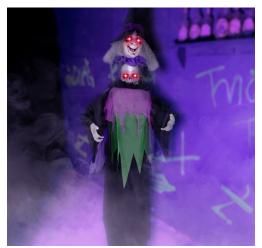

HHWITCH-49HLSA **Door Hanging Witch w/Broom**19.7in. x 7.1in. x 51.2in.
1.5LBS

HHWITCH-50FLSA **Animated Shaking Witch Groundbreaker**23.6in. x 7.1in. x 43in.

2.1LBS

HHWITCH-51FLSA Animated Pop Up Head Witch 23.6in. x 7.9in. x 181.1in. 3.8LBS