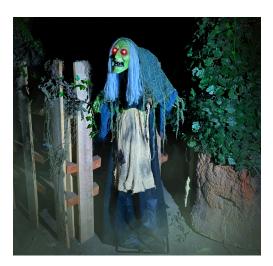

## **WITCHES AND WIZARDS**

HHWITCH-46FLSA **Animated Stand Witch** 23.6in. x 13.8in. x 59.1in. 3.4LBS

HHWITCH-47FLSA **Animated Witch w/LED Cauldron**21.7in. x 7.1in. x 72in.

3LBS

HHWITCH-48FLSA Toweing Witch 126in. x 59.1in. x 181in. 44.1LBS