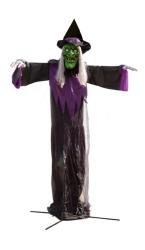

## **WITCHES AND WIZARDS**

HHWITCH-46FLSA **Animated Stand Witch** 23.6in. x 13.8in. x 59.1in. 3.4LBS

HHWITCH-47FLSA **Animated Witch w/LED Cauldron**21.7in. x 7.1in. x 72in.

3LBS

HHWITCH-48FLSA Toweing Witch 126in. x 59.1in. x 181in. 44.1LBS

| SKU/KIT#       | Assembly<br>Required? | Animated Body<br>Movements | Battery Pack<br>Location | Noise Description                    | Light Effect<br>Location    | Light Effect<br>Color |
|----------------|-----------------------|----------------------------|--------------------------|--------------------------------------|-----------------------------|-----------------------|
| HHWITCH-46FLSA | YES                   | Arms & head<br>swing       | Inside the outfit        | Phrases, laughter,<br>musical chimes | Eyes                        | Red                   |
| HHWITCH-47FLSA | YES                   | None                       | Inside the outfit        | Phrases, cackles,<br>bubbles popping | Eyes,<br>cauldron,<br>broom | Yellow,<br>green      |
| HHWITCH-48FLSA | YES                   | Head turning               | UL, on the<br>leg pole   | Phrases, laughter,<br>musical chimes | Eyes                        | Red                   |
| HHWITCH-49HLSA | YES                   | Body twists side to side   | Inside the outfit        | Cackling                             | Eyes                        | Red                   |
| HHWITCH-50FLSA | YES                   | Shaking                    | Inside the outfit        | Phrases,<br>laughter                 | Eyes                        | Red                   |
| HHWITCH-51FLSA | YES                   | Head pops up               | Inside the outfit        | Phrases,<br>laughter                 | Eyes                        | Red                   |