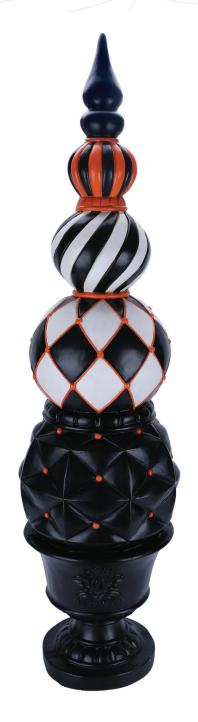

## Haunted Hill Farm

Add a fun designer touch to your Halloween decor with our Ball & Finial Topiary from Haunted Hill Farm.

Standing 4-feet tall, our harlequin & stripe topiary is made of durable weather-resistant resin and can be used indoors or outdoors.

Display on your porch, in your foyer, or next to your fireplace to create a spooktacular holiday display everyone will love.

Dimensions: 12.5" D x 12.5" W x 50" H

| Model            | Description                                          | UPC          |
|------------------|------------------------------------------------------|--------------|
| HHRS050-0FIN-MLT | 4' Resin Ball & Finial Topiary in Black Pedestal Urn | 840148709461 |