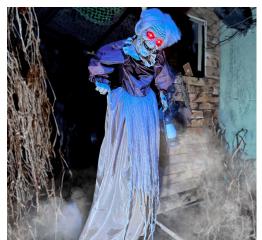

## **CORNFIELD & PUMPKIN PATCH**

HHLADY-8FLSA Animated Granny w/ Lantern 23.6in. x 9.8in. x 53in. 3.3LBS

HHPUMP-8FLSA Animated Pumpkin Skeleton 43.3in. x 7.5in. x 68.9in. 4.4LBS

HHMAN-9FLSA Animated Man w/Shovel 23.6in. x 7.1in. x 63in. 3.5LBS

HHSCR-7FLSA **Animated Standing Scarecrow**21.7in. x 7.1in. x 70.9in.

3.7LBS

HHSCR-8FLSA **Towering Scarecrow**126in. x 59.1in. x181.1in.
44.1LBS

| SKU/KIT#     | Assembly<br>Required? | Animated Body<br>Movements | Battery Pack<br>Location | Noise Description                    | Light Effect<br>Location | Light Effect<br>Color |
|--------------|-----------------------|----------------------------|--------------------------|--------------------------------------|--------------------------|-----------------------|
| HHLADY-8FLSA | YES                   | Arms &<br>head swing       | Inside the outfit        | Shuddered<br>moans                   | Eyes                     | Red                   |
| HHPUMP-8FLSA | YES                   | Shaking                    | Inside the outfit        | Phrases, musical chimes, crow caws   | Head,<br>chest           | Green                 |
| HHMAN-9FLSA  | YES                   | Head turning               | Inside the outfit        | Phrases, musical<br>chimes, laughter | Eyes                     | Red                   |
| HHSCR-7FLSA  | YES                   | Arms &<br>head swing       | Inside the outfit        | Deep roaring,<br>creepy laughter     | Eyes                     | Red                   |
| HHSCR-8FLSA  | YES                   | Head turning               | UL, on the leg pole      | Phrases                              | Eyes                     | Red                   |