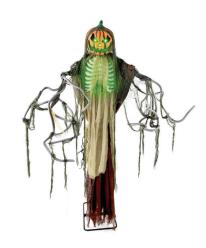

## **CORNFIELD & PUMPKIN PATCH**

HHLADY-8FLSA Animated Granny w/ Lantern 23.6in. x 9.8in. x 53in. 3.3LBS

HHPUMP-8FLSA Animated Pumpkin Skeleton 43.3in. x 7.5in. x 68.9in. 4.4LBS

HHMAN-9FLSA Animated Man w/Shovel 23.6in. x 7.1in. x 63in. 3.5LBS

HHSCR-7FLSA **Animated Standing Scarecrow**21.7in. x 7.1in. x 70.9in.

3.7LBS

HHSCR-8FLSA **Towering Scarecrow**126in. x 59.1in. x181.1in.
44.1LBS

| SKU/KIT#     | Assembly<br>Required? | Animated Body<br>Movements | Battery Pack<br>Location | Noise Description                    | Light Effect<br>Location | Light Effect<br>Color |
|--------------|-----------------------|----------------------------|--------------------------|--------------------------------------|--------------------------|-----------------------|
| HHLADY-8FLSA | YES                   | Arms &<br>head swing       | Inside the outfit        | Shuddered<br>moans                   | Eyes                     | Red                   |
| HHPUMP-8FLSA | YES                   | Shaking                    | Inside the outfit        | Phrases, musical chimes, crow caws   | Head,<br>chest           | Green                 |
| HHMAN-9FLSA  | YES                   | Head turning               | Inside the outfit        | Phrases, musical<br>chimes, laughter | Eyes                     | Red                   |
| HHSCR-7FLSA  | YES                   | Arms &<br>head swing       | Inside the outfit        | Deep roaring,<br>creepy laughter     | Eyes                     | Red                   |
| HHSCR-8FLSA  | YES                   | Head turning               | UL, on the leg pole      | Phrases                              | Eyes                     | Red                   |