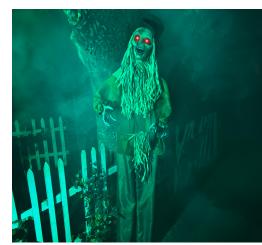

## **CORNFIELD & PUMPKIN PATCH**

HHLADY-8FLSA Animated Granny w/ Lantern 23.6in. x 9.8in. x 53in. 3.3LBS

HHPUMP-8FLSA Animated Pumpkin Skeleton 43.3in. x 7.5in. x 68.9in. 4.4LBS

HHMAN-9FLSA Animated Man w/Shovel 23.6in. x 7.1in. x 63in. 3.5LBS

HHSCR-7FLSA **Animated Standing Scarecrow**21.7in. x 7.1in. x 70.9in.

3.7LBS

HHSCR-8FLSA **Towering Scarecrow**126in. x 59.1in. x181.1in.
44.1LBS

| SKU/KIT#     | Assembly<br>Required? | Animated Body<br>Movements | Battery Pack<br>Location | Noise Description                    | Light Effect<br>Location | Light Effect<br>Color |
|--------------|-----------------------|----------------------------|--------------------------|--------------------------------------|--------------------------|-----------------------|
| HHLADY-8FLSA | YES                   | Arms &<br>head swing       | Inside the outfit        | Shuddered<br>moans                   | Eyes                     | Red                   |
| HHPUMP-8FLSA | YES                   | Shaking                    | Inside the outfit        | Phrases, musical chimes, crow caws   | Head,<br>chest           | Green                 |
| HHMAN-9FLSA  | YES                   | Head turning               | Inside the outfit        | Phrases, musical<br>chimes, laughter | Eyes                     | Red                   |
| HHSCR-7FLSA  | YES                   | Arms &<br>head swing       | Inside the outfit        | Deep roaring,<br>creepy laughter     | Eyes                     | Red                   |
| HHSCR-8FLSA  | YES                   | Head turning               | UL, on the leg pole      | Phrases                              | Eyes                     | Red                   |