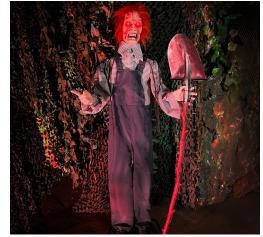

## **CORNFIELD & PUMPKIN PATCH**

HHLADY-8FLSA Animated Granny w/ Lantern 23.6in. x 9.8in. x 53in. 3.3LBS

HHPUMP-8FLSA Animated Pumpkin Skeleton 43.3in. x 7.5in. x 68.9in. 4.4LBS

HHMAN-9FLSA Animated Man w/Shovel 23.6in. x 7.1in. x 63in. 3.5LBS

HHSCR-7FLSA **Animated Standing Scarecrow**21.7in. x 7.1in. x 70.9in.

3.7LBS

HHSCR-8FLSA **Towering Scarecrow**126in. x 59.1in. x181.1in.
44.1LBS

| SKU/KIT#     | Assembly<br>Required? | Animated Body<br>Movements | Battery Pack<br>Location | Noise Description                    | Light Effect<br>Location | Light Effect<br>Color |
|--------------|-----------------------|----------------------------|--------------------------|--------------------------------------|--------------------------|-----------------------|
| HHLADY-8FLSA | YES                   | Arms &<br>head swing       | Inside the outfit        | Shuddered<br>moans                   | Eyes                     | Red                   |
| HHPUMP-8FLSA | YES                   | Shaking                    | Inside the outfit        | Phrases, musical chimes, crow caws   | Head,<br>chest           | Green                 |
| HHMAN-9FLSA  | YES                   | Head turning               | Inside the outfit        | Phrases, musical<br>chimes, laughter | Eyes                     | Red                   |
| HHSCR-7FLSA  | YES                   | Arms &<br>head swing       | Inside the outfit        | Deep roaring,<br>creepy laughter     | Eyes                     | Red                   |
| HHSCR-8FLSA  | YES                   | Head turning               | UL, on the leg pole      | Phrases                              | Eyes                     | Red                   |