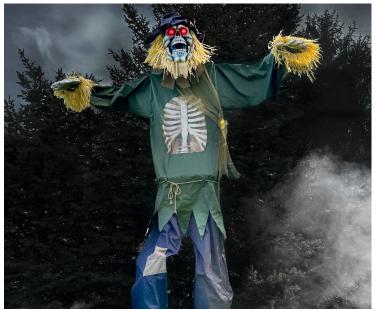

HHSCR-7FLSA **Animated Standing Scarecrow**21.7in. x 7.1in. x 70.9in.

3.7LBS

HHSCR-8FLSA **Towering Scarecrow**126in. x 59.1in. x181.1in.
44.1LBS

| SKU/KIT#     | Assembly<br>Required? | Animated Body<br>Movements | Battery Pack<br>Location | Noise Description                    | Light Effect<br>Location | Light Effect<br>Color |
|--------------|-----------------------|----------------------------|--------------------------|--------------------------------------|--------------------------|-----------------------|
| HHLADY-8FLSA | YES                   | Arms &<br>head swing       | Inside the outfit        | Shuddered<br>moans                   | Eyes                     | Red                   |
| HHPUMP-8FLSA | YES                   | Shaking                    | Inside the outfit        | Phrases, musical chimes, crow caws   | Head,<br>chest           | Green                 |
| HHMAN-9FLSA  | YES                   | Head turning               | Inside the outfit        | Phrases, musical<br>chimes, laughter | Eyes                     | Red                   |
| HHSCR-7FLSA  | YES                   | Arms &<br>head swing       | Inside the outfit        | Deep roaring,<br>creepy laughter     | Eyes                     | Red                   |
| HHSCR-8FLSA  | YES                   | Head turning               | UL, on the leg pole      | Phrases                              | Eyes                     | Red                   |