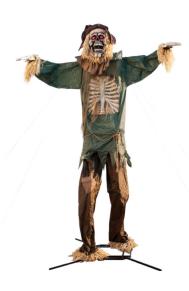

HHSCR-7FLSA **Animated Standing Scarecrow**21.7in. x 7.1in. x 70.9in.

3.7LBS

HHSCR-8FLSA **Towering Scarecrow**126in. x 59.1in. x181.1in.
44.1LBS

| SKU/KIT#     | Assembly<br>Required? | Animated Body<br>Movements | Battery Pack<br>Location | Noise Description                    | Light Effect<br>Location | Light Effect<br>Color |
|--------------|-----------------------|----------------------------|--------------------------|--------------------------------------|--------------------------|-----------------------|
| HHLADY-8FLSA | YES                   | Arms &<br>head swing       | Inside the outfit        | Shuddered<br>moans                   | Eyes                     | Red                   |
| HHPUMP-8FLSA | YES                   | Shaking                    | Inside the outfit        | Phrases, musical chimes, crow caws   | Head,<br>chest           | Green                 |
| HHMAN-9FLSA  | YES                   | Head turning               | Inside the outfit        | Phrases, musical<br>chimes, laughter | Eyes                     | Red                   |
| HHSCR-7FLSA  | YES                   | Arms &<br>head swing       | Inside the outfit        | Deep roaring,<br>creepy laughter     | Eyes                     | Red                   |
| HHSCR-8FLSA  | YES                   | Head turning               | UL, on the leg pole      | Phrases                              | Eyes                     | Red                   |