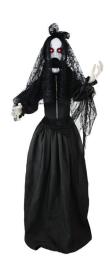

## **CURSED WEDDING**

HHLADY-9FLSA
Animated
Woman w/Mirror
23.6in. x 7.1in. x 63in.
3.75LBS

HHLADY-11FLSA **Animated Possessed Lady**27.6in. x 23.6in. x 35.4in.
6.1LBS

HHBRIDE-7FLSA

Animated

Jaw Pop Up Bride