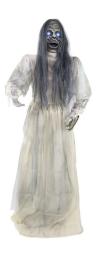

## **CURSED WEDDING**

HHLADY-9FLSA
Animated
Woman w/Mirror
23.6in. x 7.1in. x 63in.
3.75LBS

HHLADY-11FLSA **Animated Possessed Lady**27.6in. x 23.6in. x 35.4in.
6.1LBS

HHBRIDE-7FLSA

Animated

Jaw Pop Up Bride