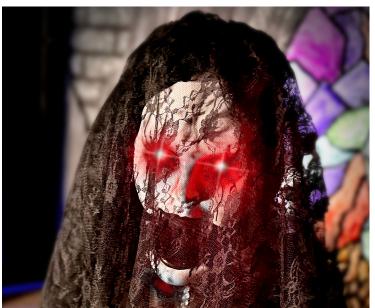

## **CURSED WEDDING**

HHLADY-9FLSA
Animated
Woman w/Mirror
23.6in. x 7.1in. x 63in.
3.75LBS

HHLADY-11FLSA **Animated Possessed Lady**27.6in. x 23.6in. x 35.4in.
6.1LBS

HHBRIDE-7FLSA

Animated

Jaw Pop Up Bride