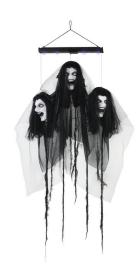

23.6in. x 7.1in. x 67in.

3.6LBS

HHBRIDE-8HLSA **Hanging Floating Bride Heads**23.6in. x 3.9in. x35.4in.

1.3LBS

| SKU/KIT#      | Assembly<br>Required? | Animated Body<br>Movements | Battery Pack<br>Location | Noise Description  | Light Effect<br>Location | Light Effect<br>Color |
|---------------|-----------------------|----------------------------|--------------------------|--------------------|--------------------------|-----------------------|
| HHLADY-9FLSA  | YES                   | None                       | Inside the outfit        | Echoing moans      | Eyes                     | White                 |
| HHLADY-11FLSA | YES                   | Arms & head<br>swings      | Inside the outfit        | Shuddered<br>moans | Eyes                     | Red                   |
| HHBRIDE-7FLSA | YES                   | Jaw drops down             | Inside the outfit        | Phrases            | Eyes                     | White                 |
| HHBRIDE-8FLSA | YES                   | Heads float up<br>and down | On the pole              | Creepy groan       | Pole                     | Blue                  |