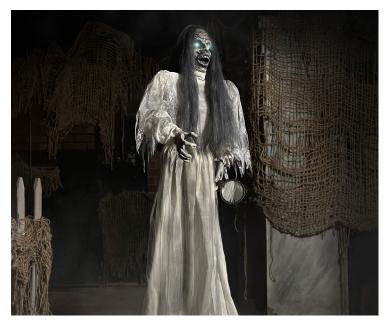

## **CURSED WEDDING**

HHLADY-9FLSA
Animated
Woman w/Mirror
23.6in. x 7.1in. x 63in.
3.75LBS

HHLADY-11FLSA **Animated Possessed Lady**27.6in. x 23.6in. x 35.4in.
6.1LBS

HHBRIDE-7FLSA

Animated

Jaw Pop Up Bride