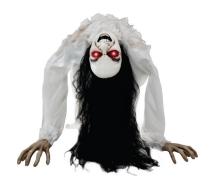

23.6in. x 7.1in. x 67in.

3.6LBS

HHBRIDE-8HLSA **Hanging Floating Bride Heads**23.6in. x 3.9in. x35.4in.

1.3LBS

| SKU/KIT#      | Assembly<br>Required? | Animated Body<br>Movements | Battery Pack<br>Location | Noise Description  | Light Effect<br>Location | Light Effect<br>Color |
|---------------|-----------------------|----------------------------|--------------------------|--------------------|--------------------------|-----------------------|
| HHLADY-9FLSA  | YES                   | None                       | Inside the outfit        | Echoing moans      | Eyes                     | White                 |
| HHLADY-11FLSA | YES                   | Arms & head<br>swings      | Inside the outfit        | Shuddered<br>moans | Eyes                     | Red                   |
| HHBRIDE-7FLSA | YES                   | Jaw drops down             | Inside the outfit        | Phrases            | Eyes                     | White                 |
| HHBRIDE-8FLSA | YES                   | Heads float up<br>and down | On the pole              | Creepy groan       | Pole                     | Blue                  |