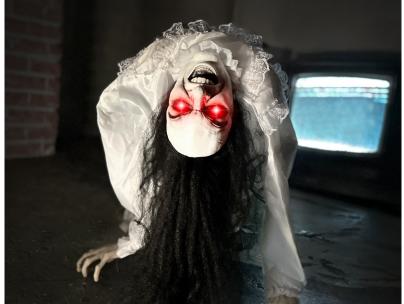

## **CURSED WEDDING**

HHLADY-9FLSA
Animated
Woman w/Mirror
23.6in. x 7.1in. x 63in.
3.75LBS

HHLADY-11FLSA **Animated Possessed Lady**27.6in. x 23.6in. x 35.4in.
6.1LBS

HHBRIDE-7FLSA

Animated

Jaw Pop Up Bride

23.6in. x 7.1in. x 67in.

3.6LBS

HHBRIDE-8HLSA **Hanging Floating Bride Heads**23.6in. x 3.9in. x35.4in.

1.3LBS

| SKU/KIT#      | Assembly<br>Required? | Animated Body<br>Movements | Battery Pack<br>Location | Noise Description  | Light Effect<br>Location | Light Effect<br>Color |
|---------------|-----------------------|----------------------------|--------------------------|--------------------|--------------------------|-----------------------|
| HHLADY-9FLSA  | YES                   | None                       | Inside the outfit        | Echoing moans      | Eyes                     | White                 |
| HHLADY-11FLSA | YES                   | Arms & head<br>swings      | Inside the outfit        | Shuddered<br>moans | Eyes                     | Red                   |
| HHBRIDE-7FLSA | YES                   | Jaw drops down             | Inside the outfit        | Phrases            | Eyes                     | White                 |
| HHBRIDE-8FLSA | YES                   | Heads float up<br>and down | On the pole              | Creepy groan       | Pole                     | Blue                  |