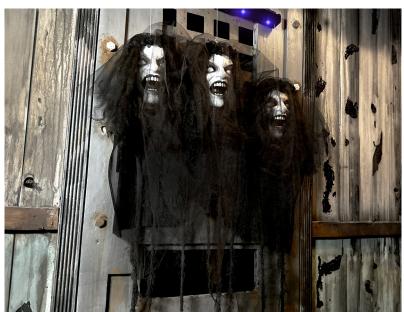

23.6in. x 7.1in. x 67in.

3.6LBS

HHBRIDE-8HLSA **Hanging Floating Bride Heads**23.6in. x 3.9in. x35.4in.

1.3LBS

| SKU/KIT#      | Assembly<br>Required? | Animated Body<br>Movements | Battery Pack<br>Location | Noise Description  | Light Effect<br>Location | Light Effect<br>Color |
|---------------|-----------------------|----------------------------|--------------------------|--------------------|--------------------------|-----------------------|
| HHLADY-9FLSA  | YES                   | None                       | Inside the outfit        | Echoing moans      | Eyes                     | White                 |
| HHLADY-11FLSA | YES                   | Arms & head<br>swings      | Inside the outfit        | Shuddered<br>moans | Eyes                     | Red                   |
| HHBRIDE-7FLSA | YES                   | Jaw drops down             | Inside the outfit        | Phrases            | Eyes                     | White                 |
| HHBRIDE-8FLSA | YES                   | Heads float up<br>and down | On the pole              | Creepy groan       | Pole                     | Blue                  |