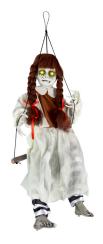

## **CREEPY KIDS**

HHGIRL-7HLSA Animated Doll Swing Girl 15.7in. x 5.9in. x 31.5in. .5LBS

HHGIRL-9FLSA Animated Pop Up Head Doll 15.8in. x 3.9in. x 63in. 3.1LBS

HHGIRL-11FLSA Animated Shaking Girl Groundbreaker 23.6in. x 3.9in. x 29.5in. 2.2LBS

HHGBGIRL-8LSA **Animated Groundbreaker Girl** 23.6in. x 7.1in. x 19.7in. 1.4LBS

| SKU/KIT #     | Assembly<br>Required? | Animated Body<br>Movements | Battery Pack<br>Location | Noise Description                               | Light Effect<br>Location | Light Effect<br>Color |
|---------------|-----------------------|----------------------------|--------------------------|-------------------------------------------------|--------------------------|-----------------------|
| HHGIRL-7HLSA  | NO                    | Kicking legs               | Inside the outfit        | Phrase, crying, creepy<br>laughter, and screams | Eyes                     | Yellow                |
| HHGIRL-9FLSA  | YES                   | Head pops up               | Inside the outfit        | Phrase, musical<br>chimes                       | Eyes                     | Red                   |
| HHGIRL-11FLSA | YES                   | Shaking                    | Inside the outfit        | Eerie music,<br>laughter, crow<br>sounds        | Eyes                     | Red                   |
| HHGBGIRL-8LSA | NO                    | Arms & head<br>swings      | Inside the outfit        | Shuddered moans                                 | Pole                     | Red                   |