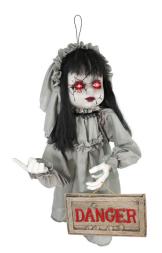

## **CREEPY KIDS**

HHGIRL-7HLSA Animated Doll Swing Girl 15.7in. x 5.9in. x 31.5in. .5LBS

HHGIRL-9FLSA Animated Pop Up Head Doll 15.8in. x 3.9in. x 63in. 3.1LBS

HHGIRL-11FLSA Animated Shaking Girl Groundbreaker 23.6in. x 3.9in. x 29.5in. 2.2LBS

HHGBGIRL-8LSA **Animated Groundbreaker Girl** 23.6in. x 7.1in. x 19.7in. 1.4LBS

| SKU/KIT #     | Assembly<br>Required? | Animated Body<br>Movements | Battery Pack<br>Location | Noise Description                               | Light Effect<br>Location | Light Effect<br>Color |
|---------------|-----------------------|----------------------------|--------------------------|-------------------------------------------------|--------------------------|-----------------------|
| HHGIRL-7HLSA  | NO                    | Kicking legs               | Inside the outfit        | Phrase, crying, creepy<br>laughter, and screams | Eyes                     | Yellow                |
| HHGIRL-9FLSA  | YES                   | Head pops up               | Inside the outfit        | Phrase, musical<br>chimes                       | Eyes                     | Red                   |
| HHGIRL-11FLSA | YES                   | Shaking                    | Inside the outfit        | Eerie music,<br>laughter, crow<br>sounds        | Eyes                     | Red                   |
| HHGBGIRL-8LSA | NO                    | Arms & head<br>swings      | Inside the outfit        | Shuddered moans                                 | Pole                     | Red                   |