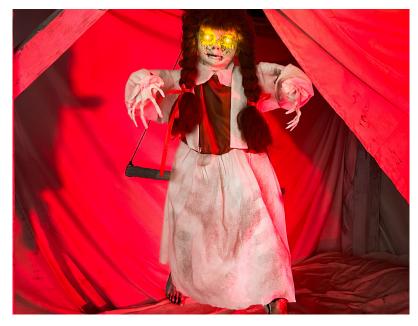

HHGBGIRL-8LSA **Animated Groundbreaker Girl** 23.6in. x 7.1in. x 19.7in. 1.4LBS

| SKU/KIT #     | Assembly<br>Required? | Animated Body<br>Movements | Battery Pack<br>Location | Noise Description                               | Light Effect<br>Location | Light Effect<br>Color |
|---------------|-----------------------|----------------------------|--------------------------|-------------------------------------------------|--------------------------|-----------------------|
| HHGIRL-7HLSA  | NO                    | Kicking legs               | Inside the outfit        | Phrase, crying, creepy<br>laughter, and screams | Eyes                     | Yellow                |
| HHGIRL-9FLSA  | YES                   | Head pops up               | Inside the outfit        | Phrase, musical<br>chimes                       | Eyes                     | Red                   |
| HHGIRL-11FLSA | YES                   | Shaking                    | Inside the outfit        | Eerie music,<br>laughter, crow<br>sounds        | Eyes                     | Red                   |
| HHGBGIRL-8LSA | NO                    | Arms & head<br>swings      | Inside the outfit        | Shuddered moans                                 | Pole                     | Red                   |