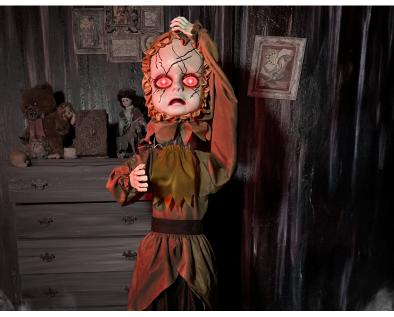

## **CREEPY KIDS**

HHGIRL-7HLSA Animated Doll Swing Girl 15.7in. x 5.9in. x 31.5in. .5LBS

HHGIRL-9FLSA Animated Pop Up Head Doll 15.8in. x 3.9in. x 63in. 3.1LBS

HHGIRL-11FLSA Animated Shaking Girl Groundbreaker 23.6in. x 3.9in. x 29.5in. 2.2LBS