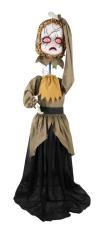

HHGBGIRL-8LSA **Animated Groundbreaker Girl** 23.6in. x 7.1in. x 19.7in. 1.4LBS

| SKU/KIT #     | Assembly<br>Required? | Animated Body<br>Movements | Battery Pack<br>Location | Noise Description                               | Light Effect<br>Location | Light Effect<br>Color |
|---------------|-----------------------|----------------------------|--------------------------|-------------------------------------------------|--------------------------|-----------------------|
| HHGIRL-7HLSA  | NO                    | Kicking legs               | Inside the outfit        | Phrase, crying, creepy<br>laughter, and screams | Eyes                     | Yellow                |
| HHGIRL-9FLSA  | YES                   | Head pops up               | Inside the outfit        | Phrase, musical<br>chimes                       | Eyes                     | Red                   |
| HHGIRL-11FLSA | YES                   | Shaking                    | Inside the outfit        | Eerie music,<br>laughter, crow<br>sounds        | Eyes                     | Red                   |
| HHGBGIRL-8LSA | NO                    | Arms & head<br>swings      | Inside the outfit        | Shuddered moans                                 | Pole                     | Red                   |