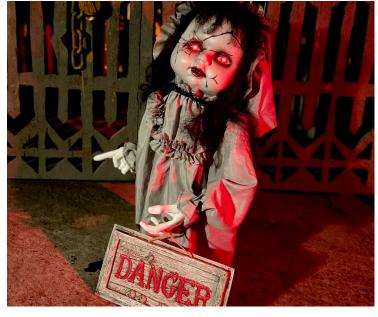

## **CREEPY KIDS**

HHGIRL-7HLSA Animated Doll Swing Girl 15.7in. x 5.9in. x 31.5in. .5LBS

HHGIRL-9FLSA Animated Pop Up Head Doll 15.8in. x 3.9in. x 63in. 3.1LBS

HHGIRL-11FLSA Animated Shaking Girl Groundbreaker 23.6in. x 3.9in. x 29.5in. 2.2LBS