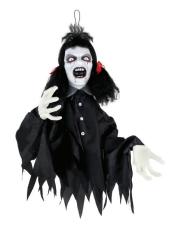

## **CREEPY KIDS**

HHGIRL-7HLSA Animated Doll Swing Girl 15.7in. x 5.9in. x 31.5in. .5LBS

HHGIRL-9FLSA Animated Pop Up Head Doll 15.8in. x 3.9in. x 63in. 3.1LBS

HHGIRL-11FLSA Animated Shaking Girl Groundbreaker 23.6in. x 3.9in. x 29.5in. 2.2LBS

HHGBGIRL-8LSA **Animated Groundbreaker Girl** 23.6in. x 7.1in. x 19.7in. 1.4LBS

| SKU/KIT #     | Assembly<br>Required? | Animated Body<br>Movements | Battery Pack<br>Location | Noise Description                               | Light Effect<br>Location | Light Effect<br>Color |
|---------------|-----------------------|----------------------------|--------------------------|-------------------------------------------------|--------------------------|-----------------------|
| HHGIRL-7HLSA  | NO                    | Kicking legs               | Inside the outfit        | Phrase, crying, creepy<br>laughter, and screams | Eyes                     | Yellow                |
| HHGIRL-9FLSA  | YES                   | Head pops up               | Inside the outfit        | Phrase, musical<br>chimes                       | Eyes                     | Red                   |
| HHGIRL-11FLSA | YES                   | Shaking                    | Inside the outfit        | Eerie music,<br>laughter, crow<br>sounds        | Eyes                     | Red                   |
| HHGBGIRL-8LSA | NO                    | Arms & head<br>swings      | Inside the outfit        | Shuddered moans                                 | Pole                     | Red                   |