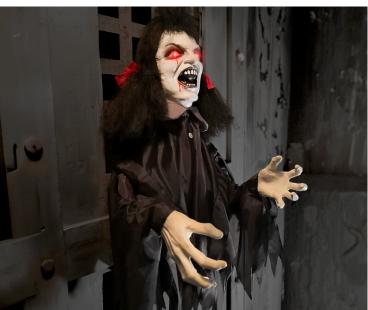

## **CREEPY KIDS**

HHGIRL-7HLSA Animated Doll Swing Girl 15.7in. x 5.9in. x 31.5in. .5LBS

HHGIRL-9FLSA Animated Pop Up Head Doll 15.8in. x 3.9in. x 63in. 3.1LBS

HHGIRL-11FLSA Animated Shaking Girl Groundbreaker 23.6in. x 3.9in. x 29.5in. 2.2LBS