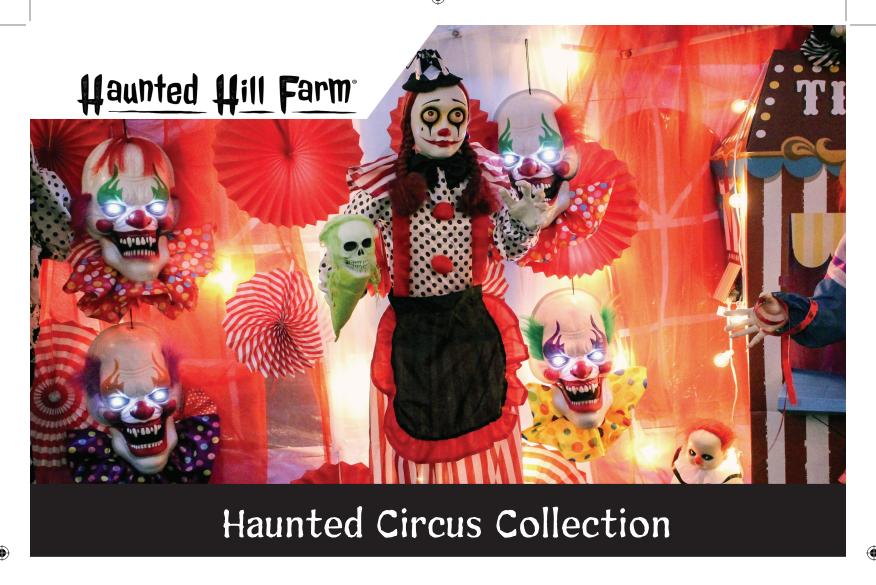

Be afraid! Be very afraid of the Haunted Circus Collection from Haunted Hill Farm. Our blood-curdling creatures are just what you need to turn your home into the scariest house on the block. Our wide choice of props - each more nerve-wracking than the last - will create a hair-raising cast for the creepiest display you can imagine. Careful! This circus is a scream!

Battery-operated creatures are sure to terrify any trick-or-treaters

Most creatures are touch-activated with motion, lights, and/or sounds

Most creatures can sit and/or hang with bendable arms for scary poses

Standing creatures include a sturdy stand with a broad base

Quick and easy assembly for indoor or covered outdoor use

All treat, no tricks 1-year limited warranty