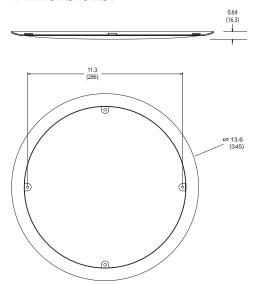

### **Dimensions:**

Dimensions in inches (mm)

## **Specifications:**

| Material:                    | Zinc plated 19 gauge steel                                                                      |
|------------------------------|-------------------------------------------------------------------------------------------------|
| Finish:                      | Powder coat, satin finish. RAL 9016 (Pantone equivalent 11-0602TPX).                            |
| Grille Attachment to Baffle: | 4 pcs 4 mm machine screws                                                                       |
| Fits:                        | Control 227C, 227CT, 328C, and 328CT                                                            |
| Dimensions (Dia x D):        | 345 mm (13.6 in) diameter grille x depth of grille 16.4 mm (0.64 in)                            |
| Net Weight:                  | .45 kg (1.0 lb)                                                                                 |
| Shipping Weight:             | 1.4 kg (3.0 lb)                                                                                 |
| Included Accessories:        | 5 pcs 4 mm x 38 mm powder coated machine screws<br>5 pcs 4 mm powder coated countersunk washers |
|                              |                                                                                                 |