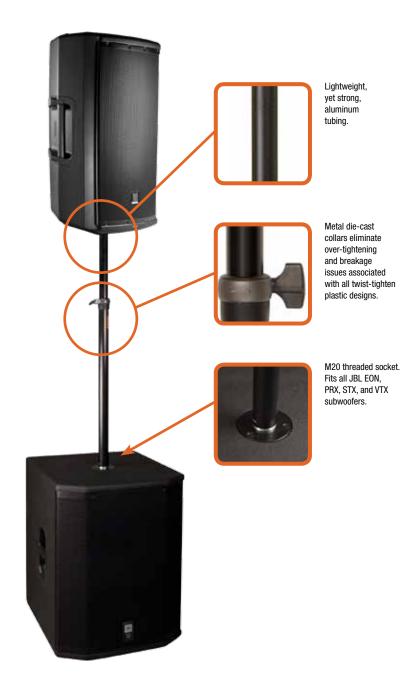

### Strong and Easy-to-Use "Z" knob

The JBLPOLE-GA features an amazing height adjustment collar that features an ergonomic "Z" knob that provides comfortable adjustment. The strongest fitting made, the height adjustment collar prevents overtightening and breakage issues associated with all plastic designs. Plus, the die-cast zinc fitting is 30x stronger than ABS or Nylon plastic used by the competition.

#### **Incredibly Sturdy Pole**

JBLPOLE-GA is manufactured out of extruded double-drawn 6000 Series aluminum tubing, which makes them incredibly strong but surprisingly light.

#### M20 Threaded Pole Mount

JBLPOLE-GA features an M20x2.5mm male threaded end. Threaded sockets found on JBL subwoofers minimizes buzzing and rattling and assures that the pole will be secure and straight. Fits all JBL EON, PRX, STX, and VTX subwoofers.