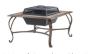

### Chat Set with a Fire Pit Table - Natural Stone Tile Top

This set includes a woven fire pit table centered around two rocking arm chairs and a square end table. The cushions are offered in four color options and include two coordinating lumbar pillows. The fire pit features a porcelain tile-top inlay with the look and feel of natural stone. A bag of red fire glass and burner lid are included for the fire pit.

#### Chat Set with a Fire Pit Table - Wood Grain Tile Top

This set includes a woven fire pit table centered around two rocking arm chairs and a square end table. The cushions are offered in four color options and include two coordinating lumbar pillows. The fire pit features a porcelain tile-top inlay with glazed faux-wood tiles. A bag of red fire glass and burner lid are included for the fire pit.

### Lounge Set with a Fire Pit Table - Natural Stone Tile Top

This set includes a woven fire pit table centered around two rocking arm chairs and a deep-seating loveseat. The cushions are offered in four color options and include four coordinating lumbar pillows. The fire pit features a porcelain tile-top inlay with the look and feel of natural stone. A bag of red fire glass and burner lid are included for the fire pit.

#### Lounge Set with a Fire Pit Table - Wood Grain Tile Top

This set includes a woven fire pit table centered around two rocking arm chairs and a deep-seating loveseat. The cushions are offered in four color options and include four coordinating accent pillows. The fire pit features a porcelain tile-top inlay with the look and feel of natural stone. A bag of red fire glass and burner lid are included for the fire pit.

### 4-Piece Patio Set with a Wood Burning Fire Pit Table

This set includes a wood burning fire pit table centered around two arm chairs and one loveseat. The cushions are offered in four color options and include four coordinating accent pillows. The fire pit features an inlaid tile-top design bordering a central steel fire bowl.