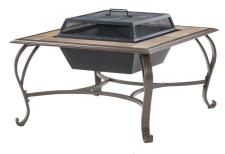

Gas Fire Pit CoffeeTable Wood or Stone Tile Top

Wood Burning Fire Pit

### 4-Piece Patio Set with a Wood Burning Fire Pit Table

This set includes a wood burning fire pit table centered around two arm chairs and one loveseat. The cushions are offered in four color options and include four coordinating accent pillows. The fire pit features an inlaid tile-top design bordering a central steel fire bowl.