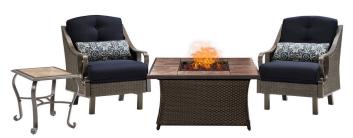

### Chat Set with a Fire Pit Table - Natural Stone Tile Top

This set includes a woven fire pit table centered around two rocking arm chairs and a square end table. The cushions are offered in four color options and include two coordinating lumbar pillows. The fire pit features a porcelain tile-top inlay with the look and feel of natural stone. A bag of red fire glass and burner lid are included for the fire pit.

#### Chat Set with a Fire Pit Table - Wood Grain Tile Top

This set includes a woven fire pit table centered around two rocking arm chairs and a square end table. The cushions are offered in four color options and include two coordinating lumbar pillows. The fire pit features a porcelain tile-top inlay with glazed faux-wood tiles. A bag of red fire glass and burner lid are included for the fire pit.

| VEN3PCFP-BLU-TN (OCEAN BLUE)    | UPC: 013964877083 |
|---------------------------------|-------------------|
| VEN3PCFP-GRN-TN (VINTAGE GREEN) | UPC: 013964877021 |
| VEN3PCFP-NVY-TN (NAVY BLUE)     | UPC: 013964877045 |
| VEN3PCFP-RED-TN (CRIMSON RED)   | UPC: 013964877069 |

| VEN3PCFP-BLU-WG (OCEAN BLUE)    | UPC: 013964877076 |
|---------------------------------|-------------------|
| VEN3PCFP-GRN-WG (VINTAGE GREEN) | UPC: 013964877014 |
| VEN3PCFP-NVY-WG (NAVY BLUE)     | UPC: 013964877038 |
| VEN3PCFP-RED-WG (CRIMSON RED)   | UPC: 013964877052 |