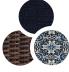

# **VENTURA COLOR OPTIONS**Clockwise from top: cushion cushion color, pillow pattern and frame color

Ocean Blue

Navy Blue

Crimson Red

Vintage Meadow