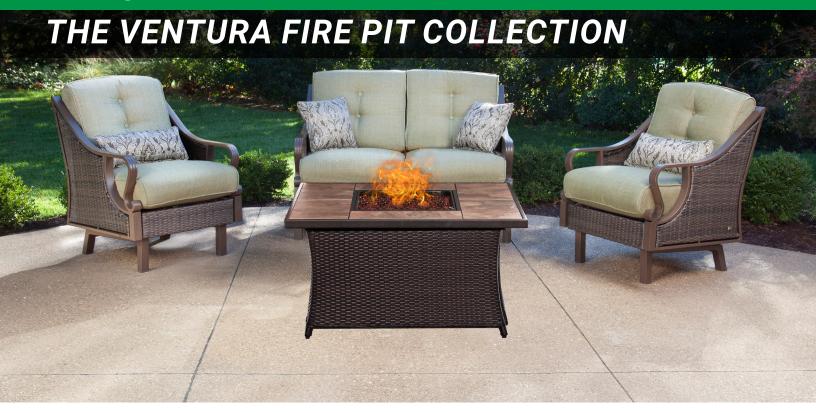

### **VENTURA FIRE PIT COLLECTION:**

Make comfort a statement with the Ventura Fire Pit Collection by Hanover Outdoor. This collection includes everything you need to create an warm retreat space in the comfort of your own backyard. Spend your days lounging comfortably in the sun, and by nightfall, ignite the fire pit to create a cozy setting for hours of warm conversation. Each piece is handcrafted with walnut-colored wicker frames composed out of hand woven resin straps, providing both crisp color pigments and UV protection. This resin weave is powder coated to be all-weather and rust-resistant during the toughest weather conditions. The thick, foam cushions are wrapped in premium outdoor fabric and are offered in a variety of vibrant color combinations. The fire pit doubles as a coffee table and includes a lid to cover the burner when it's not in use.

### **FEATURES:**

- Durable all-weather construction
- · Handcrafted resin weave
- Deep-seating cushions wrapped in premium outdoor fabirc
- Three fire pit table options
- Comfortable arm chairs provide a gentle rocking motion
- · Additional color options available
- Some assembly required
- 1-year limited warranty

### Chat Set with a Fire Pit Table - Natural Stone Tile Top

This set includes a woven fire pit table centered around two rocking arm chairs and a square end table. The cushions are offered in four color options and include two coordinating lumbar pillows. The fire pit features a porcelain tile-top inlay with the look and feel of natural stone. A bag of red fire glass and burner lid are included for the fire pit.

### Lounge Set with a Fire Pit Table - Natural Stone Tile Top

This set includes a woven fire pit table centered around two rocking arm chairs and a deep-seating loveseat. The cushions are offered in four color options and include four coordinating lumbar pillows. The fire pit features a porcelain tile-top inlay with the look and feel of natural stone. A bag of red fire glass and burner lid are included for the fire pit.

### 4-Piece Patio Set with a Wood Burning Fire Pit Table

This set includes a wood burning fire pit table centered around two arm chairs and one loveseat. The cushions are offered in four color options and include four coordinating accent pillows. The fire pit features an inlaid tile-top design bordering a central steel fire bowl.