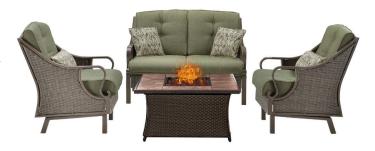

### Lounge Set with a Fire Pit Table - Natural Stone Tile Top

This set includes a woven fire pit table centered around two rocking arm chairs and a deep-seating loveseat. The cushions are offered in four color options and include four coordinating lumbar pillows. The fire pit features a porcelain tile-top inlay with the look and feel of natural stone. A bag of red fire glass and burner lid are included for the fire pit.

| VEN4PCFP-BLU-TN (OCEAN BLUE)     | UPC: 013964876284 |
|----------------------------------|-------------------|
| VEN4PCFP-GRN-TN (VINTAGE MEADOW) | UPC: 013964876222 |
| VEN4PCFP-NVY-TN (NAVY BLUE)      | UPC: 013964876246 |
| VEN4PCFP-RED-TN (CRIMSON RED)    | UPC: 013964876260 |

VEN4PCFP-BLU-TN in ocean blue with stone-top fire pit