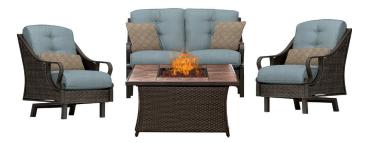

### 4-Piece Patio Set with a Wood Burning Fire Pit Table

This set includes a wood burning fire pit table centered around two arm chairs and one loveseat. The cushions are offered in four color options and include four coordinating accent pillows. The fire pit features an inlaid tile-top design bordering a central steel fire bowl.

| VENTURA4PCFP-BLU (OCEAN BLUE)     | .UPC: 013964875768 |
|-----------------------------------|--------------------|
| VENTURA4PCFP-MDW (VINTAGE MEADOW) | .UPC: 013964875799 |
| VENTURA4PCFP-NVY (NAVY BLUE)      | .UPC: 013964875812 |
| VENTURA4PCEP-RED (CRIMSON RED)    | UPC: 013964875836  |

VENTURA4PCFP-BLU in ocean blue with wood burning fire pit