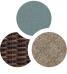

# **VENTURA COLOR OPTIONS**Clockwise from top: cushion cushion color, pillow pattern and frame color

Ocean Blue

Navy Blue

Vintage Meadow