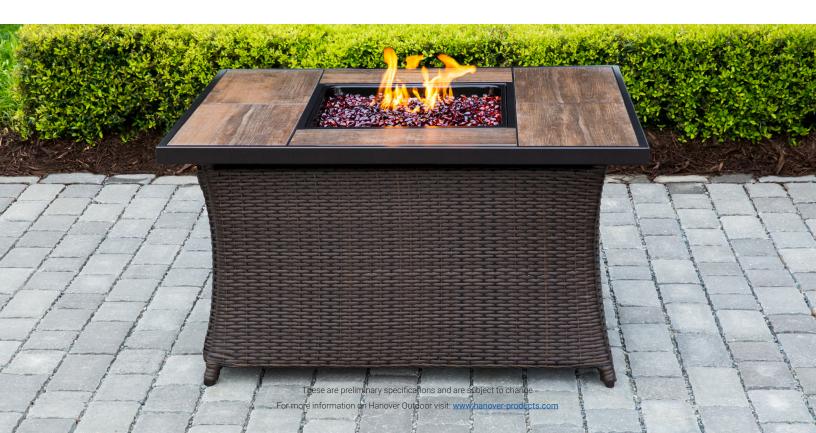

#### Chat Set with a Fire Pit Table - Wood Grain Tile Top

This set includes a woven fire pit table centered around two rocking arm chairs and a square end table. The cushions are offered in four color options and include two coordinating lumbar pillows. The fire pit features a porcelain tile-top inlay with glazed faux-wood tiles. A bag of red fire glass and burner lid are included for the fire pit.