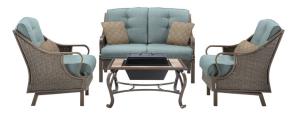

### Lounge Set with a Fire Pit Table - Natural Stone Tile Top

This set includes a woven fire pit table centered around two rocking arm chairs and a deep-seating loveseat. The cushions are offered in four color options and include four coordinating lumbar pillows. The fire pit features a porcelain tile-top inlay with the look and feel of natural stone. A bag of red fire glass and burner lid are included for the fire pit.

VEN4PCFP-BLU-TN in ocean blue with stone-top fire pit