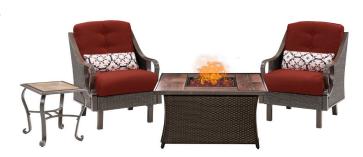

### Chat Set with a Fire Pit Table - Natural Stone Tile Top

This set includes a woven fire pit table centered around two rocking arm chairs and a square end table. The cushions are offered in four color options and include two coordinating lumbar pillows. The fire pit features a porcelain tile-top inlay with the look and feel of natural stone. A bag of red fire glass and burner lid are included for the fire pit.

#### Chat Set with a Fire Pit Table - Wood Grain Tile Top

This set includes a woven fire pit table centered around two rocking arm chairs and a square end table. The cushions are offered in four color options and include two coordinating lumbar pillows. The fire pit features a porcelain tile-top inlay with glazed faux-wood tiles. A bag of red fire glass and burner lid are included for the fire pit.

| VEN3PCFP-BLU-TN (OCEAN BLUE)    | UPC: 013964877083 |
|---------------------------------|-------------------|
| VEN3PCFP-GRN-TN (VINTAGE GREEN) | UPC: 013964877021 |
| VEN3PCFP-NVY-TN (NAVY BLUE)     | UPC: 013964877045 |
| VEN3PCFP-RED-TN (CRIMSON RED)   | UPC: 013964877069 |

| VEN3PCFP-BLU-WG (OCEAN BLUE)    | UPC: 013964877076 |
|---------------------------------|-------------------|
| VEN3PCFP-GRN-WG (VINTAGE GREEN) | UPC: 013964877014 |
| VEN3PCFP-NVY-WG (NAVY BLUE)     | UPC: 013964877038 |
| VEN3PCFP-RED-WG (CRIMSON RED)   | UPC: 013964877052 |