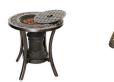

Fire Pits

HANOVER

|                          | 21" Cast-Top<br>Fire Urn | 41" x 41" Cast-Top<br>Coffee | 45" x 45"<br>Tile-Top Coffee | 40" x 40"<br>Stone-Top Coffee |
|--------------------------|--------------------------|------------------------------|------------------------------|-------------------------------|
| Shape                    | Round                    | Square                       | Square                       | Square                        |
| BTU                      | 10,000                   | 30,000                       | 30,000                       | 40,000                        |
| Fuel Requirements        | 1 lb. LP Gas Tank        | 20 lb. LP Gas Tank           | 20 lb. LP Gas Tank           | 20 lb. LP Gas Tank            |
| Finish                   | Oil-Rubbed Bronze        | Oil-Rubbed Bronze            | Oil-Rubbed Bronze            | Oil-Rubbed Bronze             |
| Overall Dimensions       | 21"D x 21"W x 20.8"H     | 41.8"D x 41.8"W x 23.8"H     | 44.9"D x 44.9"W x<br>24.4"H  | 40"D x 40"W x 23.6"H          |
| Overall Weight           | 14 lbs.                  | 49.7 lbs.                    | 71.7 lbs.                    | 107.8 lbs.                    |
| Table Top Material       | Cast Aluminum            | Cast Aluminum                | Porcelain Tile               | Durastone                     |
| Weight Capacity<br>(Max) | 75 lbs.                  | 200 lbs.                     | 200 lbs.                     | 200 lbs.                      |