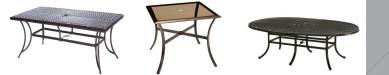

#### Tables

|                           | 42" x 84"<br>Cast-Top Dining                       | 42" x 84"<br>Glass-Top Dining | 60" x 60"<br>Cast-Top Dining | 60"x 60"<br>Glass-Top Dining |
|---------------------------|----------------------------------------------------|-------------------------------|------------------------------|------------------------------|
| Shape                     | Rectangle                                          | Rectangle                     | Square                       | Square                       |
| Finish                    | Oil-Rubbed Bronze<br>Weathered Gray<br>Nutral Sand | Oil-Rubbed Bronze             | Oil-Rubbed Bronze            | Oil-Rubbed Bronze            |
| <b>Overall Dimensions</b> | 42"D x 84.5"W x 29"H                               | 42"D x 84"W x 28"H            | 60"D x 60"W x 29"H           | 60"D x 60"W x 29"H           |
| Overall Weight            | 83 lbs.                                            | 72.5 lbs.                     | 73 lbs.                      | 86.8 lbs.                    |
| Table Top Material        | Cast Aluminum                                      | Tempered Glass                | Cast Aluminum                | Tempered Glass               |
| Weight Capacity           | 400 lbs.                                           | 250 lbs.                      | 250 lbs.                     | 300 lbs.                     |
| Seat Accommodation        | Up to 8 people                                     | Up to 8 people                | Up to 8 people               | Up to 8 people               |
| Umbrella Compatible       | Yes                                                | Yes                           | Yes                          | Yes                          |

HANOVER

|                           | 60" x 84"<br>Cast-Top Dining | 42" x 42"<br>Glass-Top Dining | 95" x60"<br>Cast-Top Dining | 42" x 80"<br>Glass-Top Dining |
|---------------------------|------------------------------|-------------------------------|-----------------------------|-------------------------------|
| Shape                     | Rectangle                    | Square                        | Oval                        | Rectangle                     |
| Finish                    | Oil-Rubbed Bronze            | Oil-Rubbed Bronze             | Oil-Rubbed Bronze           | Oil-Rubbed Bronze             |
| <b>Overall Dimensions</b> | 60"D x 84"W x 28.8"H         | 42"D x 42"W x 28"H            | 60"D x95"W x 29"H           | 42"D x 80"W x 29"H            |
| Overall Weight            | 93 lbs.                      | 36.15 lbs.                    | 115 lbs.                    | 151 lbs.                      |
| Table Top Material        | Cast Aluminum                | Tempered Glass                | Cast Aluminum               | Tempered Glass                |
| Weight Capacity           | 400 lbs.                     | 250 lbs.                      | 300 lbs.                    | 300 lbs.                      |
| Seat Accommodation        | Up to 8 people               | Up to 4 people                | Up to 8 people              | Up to 8 people                |
| Umbrella Compatible       | Yes                          | Yes                           | Yes                         | Yes                           |