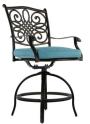

Swivel-action rockers are available as an alternate option to the traditional dining chair. These rockers perform a smooth, 360-degree spin and gentle rocking motion while you enjoy your meal. Plush seat cushions are provided with each chair and bench, offering additional comfort to your guests as you entertain in style.

# Seating

|                           | Dining Chair                        | Swivel Chair                                        | Wicker Back<br>Swivel Chair         | High-Dining<br>Swivel Chair         | High-Dining<br>Padded Sling<br>Swivel Chair |
|---------------------------|-------------------------------------|-----------------------------------------------------|-------------------------------------|-------------------------------------|---------------------------------------------|
| Motion Capability         | N/A                                 | 360° Spin and Rock                                  | 360° Spin and Rock                  | 360° Spin                           | 360° Spin and Rock                          |
| Finish Options            | Oil-Rubbed Bronze<br>Weathered Gray | Oil-Rubbed Bronze<br>Weathered Gray<br>Neutral Sand | Oil-Rubbed Bronze                   | Oil-Rubbed Bronze                   | Oil-Rubbed Bronze                           |
| <b>Overall Dimensions</b> | 26"D x 25.5"W x 36"H                | 26"D x 25.5"W x 36"H                                | 27"D x 23.5"W x 36"H                | 25"D x 25.5"W x 44"H                | 27"D x 25"W x 49"H                          |
| Overall Weight            | 13 lbs.                             | 30 lbs.                                             | 20 lbs.                             | 22 lbs.                             | 23.5 lbs.                                   |
| Seat Dimensions           | 20"D x 21.5"W x 19.5"H              | 20"D x 21.5"W x 19.5"H                              | 19.5"D x 20"W x 20"H                | 20"D x 21"W x 27"H                  | 21"D x 25.5"W x 26"H                        |
| <b>Cushion Dimensions</b> | 19"D x 21.5"W x 3.5"H               | 19"D x 21.5"W x 3.5"H                               | 19.5"D x 20.5"W x 3.5"H             | 20"D x 21.5"W x 3.5"H               | N/A                                         |
| Cushion Color Options     | Autumn Berry<br>Blue<br>Natural Oat | Autumn Berry<br>Blue<br>Natural Oat                 | Autumn Berry<br>Blue<br>Natural Oat | Autumn Berry<br>Blue<br>Natural Oat | Autumn Berry<br>Blue<br>Natural Oat         |
| Weight Capacity<br>(Max)  | 250 lbs.                            | 250 lbs.                                            | 250 lbs.                            | 250 lbs.                            | 250 lbs.                                    |