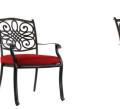

The **Traditions Collection** transforms any backyard into an elegant outdoor dining area with its superior quality and warm, rustic charm. This collection includes a variety of dining table options, offered in various shapes and sizes, that cater to your desired seat quantity and size of your outdoor space. Each piece is constructed with durable aluminum frames that are polished with a weather-protective coating that repels moisture and UV harm. Open-cast accents swirl across the back of each chair and cast tabletop, creating an elegant display of craftsmanship found throughout the entire collection.

#### Features

- Durable all-weather construction with rust-resistant aluminum frames
- Configuration options range from 3-piece bistro sets to 11-piece dining groups
- Cast- or glass-top dining tables offered in various shapes and sizes
- Fire pit tables available for day-to-night entertaining
- Foam seat cushions included with each chair and bench
- Cushions available in Autumn Berry, Blue, and Natural Oat fabric options
- All cushions secure to frame with hook-and-loop fasteners
- Swivel chairs perform a 360° spin and gentle rocking motion