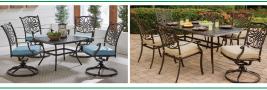

The **Traditions Collection** transforms any backyard into an elegant outdoor dining area with its superior quality and warm, rustic charm. This collection includes a variety of dining table options, offered in various shapes and sizes, that cater to your desired seat quantity and size of your outdoor space. Each piece is constructed with durable aluminum frames that are polished with a weather-protective coating that repels moisture and UV harm. Open-cast accents swirl across the back of each chair and cast tabletop, creating an elegant display of craftsmanship found throughout the entire collection.

Swivel-action rockers are available as an alternate option to the traditional dining chair. These rockers perform a smooth, 360-degree spin and gentle rocking motion while you enjoy your meal. Plush seat cushions are provided with each chair and bench, offering additional comfort to your guests as you entertain in style.

#### Features

- Durable all-weather construction with rust-resistant aluminum frames
- Configuration options range from 3-piece bistro sets to 11-piece dining groups
- Cast- or glass-top dining tables offered in various shapes and sizes
- Fire pit tables available for day-to-night entertaining
- Foam seat cushions included with each chair and bench
- Cushions available in Autumn Berry, Blue, and Natural Oat fabric options
- All cushions secure to frame with hook-and-loop fasteners
- Swivel chairs perform a 360° spin and gentle rocking motion