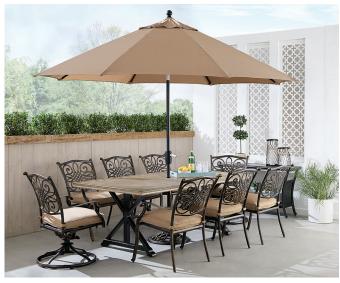

The **Traditions Collection** transforms any backyard into an elegant outdoor dining area with its superior quality and warm, rustic charm. This collection includes a variety of dining table options, offered in various shapes and sizes, that cater to your desired seat quantity and size of your outdoor space. Each piece is constructed with durable aluminum frames that are polished with a weather-protective coating that repels moisture and UV harm. Open-cast accents swirl across the back of each chair and cast tabletop, creating an elegant display of craftsmanship found throughout the entire collection.

Swivel-action rockers are available as an alternate option to the traditional dining chair. These rockers perform a smooth, 360-degree spin and gentle rocking motion while you enjoy your meal. Plush seat cushions are provided with each chair and bench, offering additional comfort to your guests as you entertain in style.

#### Features

- Durable all-weather construction with rust-resistant aluminum frames
- Configuration options range from 3-piece bistro sets to 11-piece dining groups
- Cast- or glass-top dining tables offered in various shapes and sizes
- Fire pit tables available for day-to-night entertaining
- Foam seat cushions included with each chair and bench
- Cushions available in Autumn Berry, Blue, and Natural Oat fabric options
- All cushions secure to frame with hook-and-loop fasteners
- Swivel chairs perform a 360° spin and gentle rocking motion