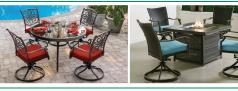

The **Traditions Collection** transforms any backyard into an elegant outdoor dining area with its superior quality and warm, rustic charm. This collection includes a variety of dining table options, offered in various shapes and sizes, that cater to your desired seat quantity and size of your outdoor space. Each piece is constructed with durable aluminum frames that are polished with a weather-protective coating that repels moisture and UV harm. Open-cast accents swirl across the back of each chair and cast tabletop, creating an elegant display of craftsmanship found throughout the entire collection.

Swivel-action rockers are available as an alternate option to the traditional dining chair. These rockers perform a smooth, 360-degree spin and gentle rocking motion while you enjoy your meal. Plush seat cushions are provided with each chair and bench, offering additional comfort to your guests as you entertain in style.

#### Features

- Durable all-weather construction with rust-resistant aluminum frames
- Configuration options range from 3-piece bistro sets to 11-piece dining groups
- Cast- or glass-top dining tables offered in various shapes and sizes
- Fire pit tables available for day-to-night entertaining
- Foam seat cushions included with each chair and bench
- Cushions available in Autumn Berry, Blue, and Natural Oat fabric options
- All cushions secure to frame with hook-and-loop fasteners
- Swivel chairs perform a 360° spin and gentle rocking motion