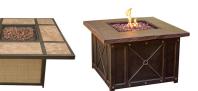

Fire Pits

HANOVER

|                          | 21" Cast-Top<br>Fire Urn | 41" x 41" Cast-Top<br>Coffee | 45" x 45"<br>Tile-Top Coffee | 40" x 40"<br>Stone-Top Coffee |
|--------------------------|--------------------------|------------------------------|------------------------------|-------------------------------|
| Shape                    | Round                    | Square                       | Square                       | Square                        |
| BTU                      | 10,000                   | 30,000                       | 30,000                       | 40,000                        |
| Fuel Requirements        | 1 lb. LP Gas Tank        | 20 lb. LP Gas Tank           | 20 lb. LP Gas Tank           | 20 lb. LP Gas Tank            |
| Finish                   | Oil-Rubbed Bronze        | Oil-Rubbed Bronze            | Oil-Rubbed Bronze            | Oil-Rubbed Bronze             |
| Overall Dimensions       | 21"D x 21"W x 20.8"H     | 41.8"D x 41.8"W x 23.8"H     | 44.9"D x 44.9"W x<br>24.4"H  | 40"D x 40"W x 23.6"H          |
| Overall Weight           | 14 lbs.                  | 49.7 lbs.                    | 71.7 lbs.                    | 107.8 lbs.                    |
| Table Top Material       | Cast Aluminum            | Cast Aluminum                | Porcelain Tile               | Durastone                     |
| Weight Capacity<br>(Max) | 75 lbs.                  | 200 lbs.                     | 200 lbs.                     | 200 lbs.                      |