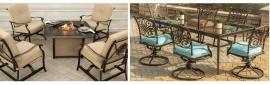

The **Traditions Collection** transforms any backyard into an elegant outdoor dining area with its superior quality and warm, rustic charm. This collection includes a variety of dining table options, offered in various shapes and sizes, that cater to your desired seat quantity and size of your outdoor space. Each piece is constructed with durable aluminum frames that are polished with a weather-protective coating that repels moisture and UV harm. Open-cast accents swirl across the back of each chair and cast tabletop, creating an elegant display of craftsmanship found throughout the entire collection.

Swivel-action rockers are available as an alternate option to the traditional dining chair. These rockers perform a smooth, 360-degree spin and gentle rocking motion while you enjoy your meal. Plush seat cushions are provided with each chair and bench, offering additional comfort to your guests as you entertain in style.