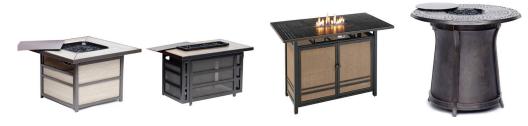

Fire Pits

HANOVER

|                          | 21" Cast-Top<br>Fire Urn | 41" x 41" Cast-Top<br>Coffee | 45" x 45"<br>Tile-Top Coffee | 40" x 40"<br>Stone-Top Coffee |
|--------------------------|--------------------------|------------------------------|------------------------------|-------------------------------|
| Shape                    | Round                    | Square                       | Square                       | Square                        |
| BTU                      | 10,000                   | 30,000                       | 30,000                       | 40,000                        |
| Fuel Requirements        | 1 lb. LP Gas Tank        | 20 lb. LP Gas Tank           | 20 lb. LP Gas Tank           | 20 lb. LP Gas Tank            |
| Finish                   | Oil-Rubbed Bronze        | Oil-Rubbed Bronze            | Oil-Rubbed Bronze            | Oil-Rubbed Bronze             |
| Overall Dimensions       | 21"D x 21"W x 20.8"H     | 41.8"D x 41.8"W x 23.8"H     | 44.9"D x 44.9"W x<br>24.4"H  | 40"D x 40"W x 23.6"H          |
| Overall Weight           | 14 lbs.                  | 49.7 lbs.                    | 71.7 lbs.                    | 107.8 lbs.                    |
| Table Top Material       | Cast Aluminum            | Cast Aluminum                | Porcelain Tile               | Durastone                     |
| Weight Capacity<br>(Max) | 75 lbs.                  | 200 lbs.                     | 200 lbs.                     | 200 lbs.                      |

|                          | 37" x 37"<br>Tile-Top Coffee | 40" x 25"<br>Tile-Top Coffee | 37"x 68" Slat-Top<br>High-Dining | 48" Cast-Top<br>High-Dining |
|--------------------------|------------------------------|------------------------------|----------------------------------|-----------------------------|
| Shape                    | Square                       | Rectangle                    | Rectangle                        | Round                       |
| BTU                      | 40,000                       | 40,000                       | 30,000                           | 40,000                      |
| Fuel Requirements        | 20 lb. LP Gas Tank           | 20 lb. LP Gas Tank           | 20 lb. LP Gas Tank               | 20 lb. LP Gas Tank          |
| Finish                   | Oil-Rubbed Bronze            | Oil-Rubbed Bronze            | Oil-Rubbed Bronze                | Oil-Rubbed Bronze           |
| Overall Dimensions       | 37"D x 37"W x 28.8"H         | 25.9"D x 40"W x24"H          | 36.7"D x 68.5"W x 36"H           | 48"D x 48"W x 36"H          |
| Overall Weight           | 86 lbs.                      | 86 lbs.                      | 85.9 lbs.                        | 75.5 lbs.                   |
| Table Top Material       | Porcelain Tile               | Porcelain Tile               | Slat Aluminum                    | Cast Aluminum               |
| Weight Capacity<br>(Max) | 250 lbs.                     | 250 lbs.                     | 150 lbs.                         | 200 lbs.                    |