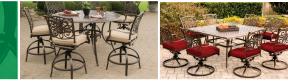

The **Traditions Collection** transforms any backyard into an elegant outdoor dining area with its superior quality and warm, rustic charm. This collection includes a variety of dining table options, offered in various shapes and sizes, that cater to your desired seat quantity and size of your outdoor space. Each piece is constructed with durable aluminum frames that are polished with a weather-protective coating that repels moisture and UV harm. Open-cast accents swirl across the back of each chair and cast tabletop, creating an elegant display of craftsmanship found throughout the entire collection.

#### Features

- Durable all-weather construction with rust-resistant aluminum frames
- Configuration options range from 3-piece bistro sets to 11-piece dining groups
- Cast- or glass-top dining tables offered in various shapes and sizes
- Fire pit tables available for day-to-night entertaining
- Foam seat cushions included with each chair and bench
- Cushions available in Autumn Berry, Blue, and Natural Oat fabric options
- All cushions secure to frame with hook-and-loop fasteners
- Swivel chairs perform a 360° spin and gentle rocking motion

Tables

|                           | 32" Cast-Top<br>Bistro              | 30" Glass-Top<br>Bistro | 30" Cast-Top<br>High-Dining Bistro | 48" Cast-Top<br>Dining                             | 48" Glass-Top<br>Dining |
|---------------------------|-------------------------------------|-------------------------|------------------------------------|----------------------------------------------------|-------------------------|
| Shape                     | Round                               | Round                   | Round                              | Round                                              | Round                   |
| Finish                    | Oil-Rubbed Bronze<br>Weathered Gray | Oil-Rubbed Bronze       | Oil-Rubbed Bronze                  | Oil-Rubbed Bronze<br>Weathered Gray<br>Nutral Sand | Oil-Rubbed Bronze       |
| <b>Overall Dimensions</b> | 32.6"D x 32.6"W x 28"H              | 30"D x 30"W x 29"H      | 30"D x 30"W x 35.7"H               | 48"D x 48"W x 28"H                                 | 48"D x 48"W x 29.5"H    |
| Overall Weight            | 28.6 lbs.                           | 18.7 lbs.               | 22 lbs.                            | 44.1 lbs.                                          | 50.7 lbs.               |
| Table Top Material        | Cast Aluminum                       | Tempered Glass          | Cast Aluminum                      | Cast Aluminum                                      | Tempered Glass          |
| Weight Capacity           | 150 lbs.                            | 150 lbs.                | 150 lbs.                           | 250 lbs.                                           | 200 lbs.                |
| Seat Accommodation        | Up to 2 people                      | Up to 2 people          | Up to 2 people                     | Up to 4 people                                     | Up to 4 people          |
| Umbrella<br>Compatibility | No                                  | No                      | No                                 | Yes                                                | Yes                     |