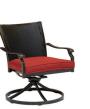

Swivel-action rockers are available as an alternate option to the traditional dining chair. These rockers perform a smooth, 360-degree spin and gentle rocking motion while you enjoy your meal. Plush seat cushions are provided with each chair and bench, offering additional comfort to your guests as you entertain in style.

# Seating

|                           | Dining Chair                        | Swivel Chair                                        | Wicker Back<br>Swivel Chair         | High-Dining<br>Swivel Chair         | High-Dining<br>Padded Sling<br>Swivel Chair |
|---------------------------|-------------------------------------|-----------------------------------------------------|-------------------------------------|-------------------------------------|---------------------------------------------|
| Motion Capability         | N/A                                 | 360° Spin and Rock                                  | 360° Spin and Rock                  | 360° Spin                           | 360° Spin and Rock                          |
| Finish Options            | Oil-Rubbed Bronze<br>Weathered Gray | Oil-Rubbed Bronze<br>Weathered Gray<br>Neutral Sand | Oil-Rubbed Bronze                   | Oil-Rubbed Bronze                   | Oil-Rubbed Bronze                           |
| <b>Overall Dimensions</b> | 26"D x 25.5"W x 36"H                | 26"D x 25.5"W x 36"H                                | 27"D x 23.5"W x 36"H                | 25"D x 25.5"W x 44"H                | 27"D x 25"W x 49"H                          |
| Overall Weight            | 13 lbs.                             | 30 lbs.                                             | 20 lbs.                             | 22 lbs.                             | 23.5 lbs.                                   |
| Seat Dimensions           | 20"D x 21.5"W x 19.5"H              | 20"D x 21.5"W x 19.5"H                              | 19.5"D x 20"W x 20"H                | 20"D x 21"W x 27"H                  | 21"D x 25.5"W x 26"H                        |
| <b>Cushion Dimensions</b> | 19"D x 21.5"W x 3.5"H               | 19"D x 21.5"W x 3.5"H                               | 19.5"D x 20.5"W x 3.5"H             | 20"D x 21.5"W x 3.5"H               | N/A                                         |
| Cushion Color Options     | Autumn Berry<br>Blue<br>Natural Oat | Autumn Berry<br>Blue<br>Natural Oat                 | Autumn Berry<br>Blue<br>Natural Oat | Autumn Berry<br>Blue<br>Natural Oat | Autumn Berry<br>Blue<br>Natural Oat         |
| Weight Capacity<br>(Max)  | 250 lbs.                            | 250 lbs.                                            | 250 lbs.                            | 250 lbs.                            | 250 lbs.                                    |