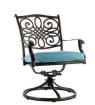

Swivel-action rockers are available as an alternate option to the traditional dining chair. These rockers perform a smooth, 360-degree spin and gentle rocking motion while you enjoy your meal. Plush seat cushions are provided with each chair and bench, offering additional comfort to your guests as you entertain in style.

#### Features

- Durable all-weather construction with rust-resistant aluminum frames
- Configuration options range from 3-piece bistro sets to 11-piece dining groups
- Cast- or glass-top dining tables offered in various shapes and sizes
- Fire pit tables available for day-to-night entertaining
- Foam seat cushions included with each chair and bench
- Cushions available in Autumn Berry, Blue, and Natural Oat fabric options
- All cushions secure to frame with hook-and-loop fasteners
- Swivel chairs perform a 360° spin and gentle rocking motion