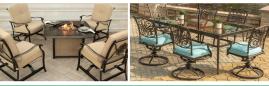

The **Traditions Collection** transforms any backyard into an elegant outdoor dining area with its superior quality and warm, rustic charm. This collection includes a variety of dining table options, offered in various shapes and sizes, that cater to your desired seat quantity and size of your outdoor space. Each piece is constructed with durable aluminum frames that are polished with a weather-protective coating that repels moisture and UV harm. Open-cast accents swirl across the back of each chair and cast tabletop, creating an elegant display of craftsmanship found throughout the entire collection.

Swivel-action rockers are available as an alternate option to the traditional dining chair. These rockers perform a smooth, 360-degree spin and gentle rocking motion while you enjoy your meal. Plush seat cushions are provided with each chair and bench, offering additional comfort to your guests as you entertain in style.

Fire Pits

HANOVER

|                          | 21" Cast-Top<br>Fire Urn | 41" x 41" Cast-Top<br>Coffee | 45" x 45"<br>Tile-Top Coffee | 40" x 40"<br>Stone-Top Coffee |
|--------------------------|--------------------------|------------------------------|------------------------------|-------------------------------|
| Shape                    | Round                    | Square                       | Square                       | Square                        |
| BTU                      | 10,000                   | 30,000                       | 30,000                       | 40,000                        |
| Fuel Requirements        | 1 lb. LP Gas Tank        | 20 lb. LP Gas Tank           | 20 lb. LP Gas Tank           | 20 lb. LP Gas Tank            |
| Finish                   | Oil-Rubbed Bronze        | Oil-Rubbed Bronze            | Oil-Rubbed Bronze            | Oil-Rubbed Bronze             |
| Overall Dimensions       | 21"D x 21"W x 20.8"H     | 41.8"D x 41.8"W x 23.8"H     | 44.9"D x 44.9"W x<br>24.4"H  | 40"D x 40"W x 23.6"H          |
| Overall Weight           | 14 lbs.                  | 49.7 lbs.                    | 71.7 lbs.                    | 107.8 lbs.                    |
| Table Top Material       | Cast Aluminum            | Cast Aluminum                | Porcelain Tile               | Durastone                     |
| Weight Capacity<br>(Max) | 75 lbs.                  | 200 lbs.                     | 200 lbs.                     | 200 lbs.                      |