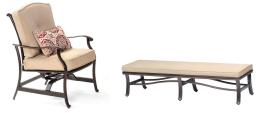

Swivel-action rockers are available as an alternate option to the traditional dining chair. These rockers perform a smooth, 360-degree spin and gentle rocking motion while you enjoy your meal. Plush seat cushions are provided with each chair and bench, offering additional comfort to your guests as you entertain in style.

# Seating

|                           | Dining Chair                        | Swivel Chair                                        | Wicker Back<br>Swivel Chair         | High-Dining<br>Swivel Chair         | High-Dining<br>Padded Sling<br>Swivel Chair |
|---------------------------|-------------------------------------|-----------------------------------------------------|-------------------------------------|-------------------------------------|---------------------------------------------|
| Motion Capability         | N/A                                 | 360° Spin and Rock                                  | 360° Spin and Rock                  | 360° Spin                           | 360° Spin and Rock                          |
| Finish Options            | Oil-Rubbed Bronze<br>Weathered Gray | Oil-Rubbed Bronze<br>Weathered Gray<br>Neutral Sand | Oil-Rubbed Bronze                   | Oil-Rubbed Bronze                   | Oil-Rubbed Bronze                           |
| <b>Overall Dimensions</b> | 26"D x 25.5"W x 36"H                | 26"D x 25.5"W x 36"H                                | 27"D x 23.5"W x 36"H                | 25"D x 25.5"W x 44"H                | 27"D x 25"W x 49"H                          |
| Overall Weight            | 13 lbs.                             | 30 lbs.                                             | 20 lbs.                             | 22 lbs.                             | 23.5 lbs.                                   |
| Seat Dimensions           | 20"D x 21.5"W x 19.5"H              | 20"D x 21.5"W x 19.5"H                              | 19.5"D x 20"W x 20"H                | 20"D x 21"W x 27"H                  | 21"D x 25.5"W x 26"H                        |
| <b>Cushion Dimensions</b> | 19"D x 21.5"W x 3.5"H               | 19"D x 21.5"W x 3.5"H                               | 19.5"D x 20.5"W x 3.5"H             | 20"D x 21.5"W x 3.5"H               | N/A                                         |
| Cushion Color Options     | Autumn Berry<br>Blue<br>Natural Oat | Autumn Berry<br>Blue<br>Natural Oat                 | Autumn Berry<br>Blue<br>Natural Oat | Autumn Berry<br>Blue<br>Natural Oat | Autumn Berry<br>Blue<br>Natural Oat         |
| Weight Capacity<br>(Max)  | 250 lbs.                            | 250 lbs.                                            | 250 lbs.                            | 250 lbs.                            | 250 lbs.                                    |

|                           | Cushioned<br>Rocker    | 3-Seat Dining<br>Bench              |
|---------------------------|------------------------|-------------------------------------|
| Motion Capability         | Rock                   | N/A                                 |
| <b>Finish Options</b>     | Oil-Rubbed Bronze      | Oil-Rubbed Bronze                   |
| Overall Dimensions        | 30.5"D x 26"W x 36"H   | 17"D x 62"W x 14.5"H                |
| Overall Weight            | 18.2 lbs.              | 19.2 lbs.                           |
| Seat Dimensions           | 19.5"D x 20"W x 18.5"H | 17"D x 62"W x 14.5"H                |
| <b>Cushion Dimensions</b> | 23"D x 22.5"W x 4"H    | 17"D x 62"W x 3.5"H                 |
| Cushion Color Options     | Natural Oat            | Autumn Berry<br>Blue<br>Natural Oat |
| Weight Capacity (Max)     | 250 lbs.               | 900 lbs.                            |