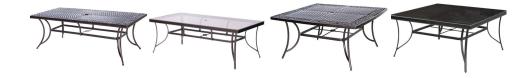

Tables

|                           | 32" Cast-Top<br>Bistro              | 30" Glass-Top<br>Bistro | 30" Cast-Top<br>High-Dining Bistro | 48" Cast-Top<br>Dining                             | 48" Glass-Top<br>Dining |
|---------------------------|-------------------------------------|-------------------------|------------------------------------|----------------------------------------------------|-------------------------|
| Shape                     | Round                               | Round                   | Round                              | Round                                              | Round                   |
| Finish                    | Oil-Rubbed Bronze<br>Weathered Gray | Oil-Rubbed Bronze       | Oil-Rubbed Bronze                  | Oil-Rubbed Bronze<br>Weathered Gray<br>Nutral Sand | Oil-Rubbed Bronze       |
| <b>Overall Dimensions</b> | 32.6"D x 32.6"W x 28"H              | 30"D x 30"W x 29"H      | 30"D x 30"W x 35.7"H               | 48"D x 48"W x 28"H                                 | 48"D x 48"W x 29.5"H    |
| Overall Weight            | 28.6 lbs.                           | 18.7 lbs.               | 22 lbs.                            | 44.1 lbs.                                          | 50.7 lbs.               |
| Table Top Material        | Cast Aluminum                       | Tempered Glass          | Cast Aluminum                      | Cast Aluminum                                      | Tempered Glass          |
| Weight Capacity           | 150 lbs.                            | 150 lbs.                | 150 lbs.                           | 250 lbs.                                           | 200 lbs.                |
| Seat Accommodation        | Up to 2 people                      | Up to 2 people          | Up to 2 people                     | Up to 4 people                                     | Up to 4 people          |
| Umbrella<br>Compatibility | No                                  | No                      | No                                 | Yes                                                | Yes                     |

|                           | 32" x 38"<br>Cast-Top Coffee | 42"x 42" Cast-Top<br>High-Dining | 56" Cast-Top<br>High-Dining | 60" Cast-Top<br>Dining | 38" x 72"<br>Cast-Top Dining                       |
|---------------------------|------------------------------|----------------------------------|-----------------------------|------------------------|----------------------------------------------------|
| Shape                     | Rectangle                    | Square                           | Round                       | Round                  | Rectangle                                          |
| Finish                    | Oil-Rubbed Bronze            | Oil-Rubbed Bronze                | Oil-Rubbed Bronze           | Oil-Rubbed Bronze      | Oil-Rubbed Bronze<br>Weathered Gray<br>Nutral Sand |
| <b>Overall Dimensions</b> | 32"D x 38"W x 14"H           | 42"D x 42"W x 36"H               | 56"D x 56"W x 36"H          | 60"D x 60"W x 28"H     | 38"D x 72"W x 28"H                                 |
| Overall Weight            | 18.5 lbs.                    | 70.2 lbs.                        | 85.9 lbs.                   | 61.7 lbs.              | 66 lbs.                                            |
| Table Top Material        | Cast Aluminum                | Cast Aluminum                    | Cast Aluminum               | Cast Aluminum          | Cast Aluminum                                      |
| Weight Capacity           | 250 lbs.                     | 250 lbs.                         | 250 lbs.                    | 300 lbs.               | 350 lbs.                                           |
| Seat Accommodation        | Up to 4 people               | Up to 4 people                   | Up to 6 people              | Up to 6 people         | Up to 6 people                                     |
| Umbrella Compatible       | No                           | Yes                              | Yes                         | Yes                    | Yes                                                |