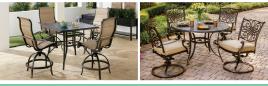

The **Traditions Collection** transforms any backyard into an elegant outdoor dining area with its superior quality and warm, rustic charm. This collection includes a variety of dining table options, offered in various shapes and sizes, that cater to your desired seat quantity and size of your outdoor space. Each piece is constructed with durable aluminum frames that are polished with a weather-protective coating that repels moisture and UV harm. Open-cast accents swirl across the back of each chair and cast tabletop, creating an elegant display of craftsmanship found throughout the entire collection.

Swivel-action rockers are available as an alternate option to the traditional dining chair. These rockers perform a smooth, 360-degree spin and gentle rocking motion while you enjoy your meal. Plush seat cushions are provided with each chair and bench, offering additional comfort to your guests as you entertain in style.

#### Features

- Durable all-weather construction with rust-resistant aluminum frames
- Configuration options range from 3-piece bistro sets to 11-piece dining groups
- Cast- or glass-top dining tables offered in various shapes and sizes
- Fire pit tables available for day-to-night entertaining
- Foam seat cushions included with each chair and bench
- Cushions available in Autumn Berry, Blue, and Natural Oat fabric options
- All cushions secure to frame with hook-and-loop fasteners
- Swivel chairs perform a 360° spin and gentle rocking motion