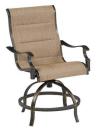

Swivel-action rockers are available as an alternate option to the traditional dining chair. These rockers perform a smooth, 360-degree spin and gentle rocking motion while you enjoy your meal. Plush seat cushions are provided with each chair and bench, offering additional comfort to your guests as you entertain in style.

# Seating

|                           | Dining Chair                        | Swivel Chair                                        | Wicker Back<br>Swivel Chair         | High-Dining<br>Swivel Chair         | High-Dining<br>Padded Sling<br>Swivel Chair |
|---------------------------|-------------------------------------|-----------------------------------------------------|-------------------------------------|-------------------------------------|---------------------------------------------|
| Motion Capability         | N/A                                 | 360° Spin and Rock                                  | 360° Spin and Rock                  | 360° Spin                           | 360° Spin and Rock                          |
| Finish Options            | Oil-Rubbed Bronze<br>Weathered Gray | Oil-Rubbed Bronze<br>Weathered Gray<br>Neutral Sand | Oil-Rubbed Bronze                   | Oil-Rubbed Bronze                   | Oil-Rubbed Bronze                           |
| <b>Overall Dimensions</b> | 26"D x 25.5"W x 36"H                | 26"D x 25.5"W x 36"H                                | 27"D x 23.5"W x 36"H                | 25"D x 25.5"W x 44"H                | 27"D x 25"W x 49"H                          |
| Overall Weight            | 13 lbs.                             | 30 lbs.                                             | 20 lbs.                             | 22 lbs.                             | 23.5 lbs.                                   |
| Seat Dimensions           | 20"D x 21.5"W x 19.5"H              | 20"D x 21.5"W x 19.5"H                              | 19.5"D x 20"W x 20"H                | 20"D x 21"W x 27"H                  | 21"D x 25.5"W x 26"H                        |
| <b>Cushion Dimensions</b> | 19"D x 21.5"W x 3.5"H               | 19"D x 21.5"W x 3.5"H                               | 19.5"D x 20.5"W x 3.5"H             | 20"D x 21.5"W x 3.5"H               | N/A                                         |
| Cushion Color Options     | Autumn Berry<br>Blue<br>Natural Oat | Autumn Berry<br>Blue<br>Natural Oat                 | Autumn Berry<br>Blue<br>Natural Oat | Autumn Berry<br>Blue<br>Natural Oat | Autumn Berry<br>Blue<br>Natural Oat         |
| Weight Capacity<br>(Max)  | 250 lbs.                            | 250 lbs.                                            | 250 lbs.                            | 250 lbs.                            | 250 lbs.                                    |