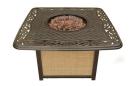

|                       | 37" x 37"<br>Tile-Top Coffee | 40" x 25"<br>Tile-Top Coffee | 37"x 68" Slat-Top<br>High-Dining | 48" Cast-Top<br>High-Dining |
|-----------------------|------------------------------|------------------------------|----------------------------------|-----------------------------|
| Shape                 | Square                       | Rectangle                    | Rectangle                        | Round                       |
| BTU                   | 40,000                       | 40,000                       | 30,000                           | 30,000                      |
| Fuel Requirements     | 20 lb. LP Gas Tank           | 20 lb. LP Gas Tank           | 20 lb. LP Gas Tank               | 20 lb. LP Gas Tank          |
| Finish                | Oil-Rubbed Bronze            | Oil-Rubbed Bronze            | Oil-Rubbed Bronze                | Oil-Rubbed Bronze           |
| Overall Dimensions    | 37"D x 37"W x 28.8"H         | 25.9"D x 40.4"W x24.3"H      | 36.7"D x 68.5"W x 36"H           | 48"D x 48"W x 36"H          |
| Overall Weight        | 86 lbs.                      | 86 lbs.                      | 85.9 lbs.                        | 75.5 lbs.                   |
| Table Top Material    | Porcelain Tile               | Porcelain Tile               | Slat Aluminum                    | Cast Aluminum               |
| Weight Capacity (Max) | 250 lbs.                     | 250 lbs.                     | 150 lbs.                         | 200 lbs.                    |