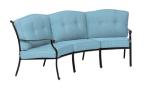

|                           | Wicker Back<br>Swivel Chair         | Crescent Sofa                       |
|---------------------------|-------------------------------------|-------------------------------------|
| Motion Capability         | 360° Spin and Rock                  | N/A                                 |
| Finish Options            | Oil-Rubbed Bronze                   | Oil-Rubbed Bronze                   |
| Overall Dimensions        | 27"D x 23.5"W x 36"H                | 41.2" D x 97.6"W x 35.2"H           |
| Overall Weight            | 19.84 lbs.                          | 95.4 lbs.                           |
| Seat Dimensions           | 19.5"D x 20.1"W x 20"H              | 24"D x 60.8"W x 18.6"H              |
| <b>Cushion Dimensions</b> | 19.5"D x 20.7"W x 3.5"H             | 23.2"D x 22.4" W x 3.9"H            |
| Cushion Color Options     | Autumn Berry<br>Blue<br>Natural Oat | Autumn Berry<br>Blue<br>Natural Oat |
| Weight Capacity (Max)     | 250 lbs.                            | 450 lbs.                            |