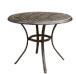

#### Tables

|                        | 32" Cast-Top<br>Bistro              | 30" Glass-Top<br>Bistro | 30" Cast-Top<br>High-Dining Bistro | 48" Cast-Top<br>Dining              | 48" Glass-Top<br>Dining |
|------------------------|-------------------------------------|-------------------------|------------------------------------|-------------------------------------|-------------------------|
| Shape                  | Round                               | Round                   | Round                              | Round                               | Round                   |
| Finish                 | Oil-Rubbed Bronze<br>Weathered Gray | Oil-Rubbed Bronze       | Oil-Rubbed Bronze                  | Oil-Rubbed Bronze<br>Weathered Gray | Oil-Rubbed Bronze       |
| Overall Dimensions     | 32.6"D x 32.6"W x 28"H              | 30"D x 30"W x 29"H      | 30"D x 30"W x 35.7"H               | 48"D x 48"W x 28"H                  | 48"D x 48"W x 29.5"H    |
| Overall Weight         | 28.6 lbs.                           | 18.7 lbs.               | 22 lbs.                            | 44.1 lbs.                           | 50.7 lbs.               |
| Table Top Material     | Cast Aluminum                       | Tempered Glass          | Cast Aluminum                      | Cast Aluminum                       | Tempered Glass          |
| Weight Capacity        | 150 lbs.                            | 150 lbs.                | 150 lbs.                           | 250 lbs.                            | 200 lbs.                |
| Seat Accommodation     | Up to 2 people                      | Up to 2 people          | Up to 2 people                     | Up to 4 people                      | Up to 4 people          |
| Umbrella Compatibility | No                                  | No                      | No                                 | Yes                                 | Yes                     |