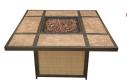

|                       | 37" x 37"<br>Tile-Top Coffee | 40" x 25"<br>Tile-Top Coffee | 37"x 68" Slat-Top<br>High-Dining | 48" Cast-Top<br>High-Dining |
|-----------------------|------------------------------|------------------------------|----------------------------------|-----------------------------|
| Shape                 | Square                       | Rectangle                    | Rectangle                        | Round                       |
| BTU                   | 40,000                       | 40,000                       | 30,000                           | 30,000                      |
| Fuel Requirements     | 20 lb. LP Gas Tank           | 20 lb. LP Gas Tank           | 20 lb. LP Gas Tank               | 20 lb. LP Gas Tank          |
| Finish                | Oil-Rubbed Bronze            | Oil-Rubbed Bronze            | Oil-Rubbed Bronze                | Oil-Rubbed Bronze           |
| Overall Dimensions    | 37"D x 37"W x 28.8"H         | 25.9"D x 40.4"W x24.3"H      | 36.7"D x 68.5"W x 36"H           | 48"D x 48"W x 36"H          |
| Overall Weight        | 86 lbs.                      | 86 lbs.                      | 85.9 lbs.                        | 75.5 lbs.                   |
| Table Top Material    | Porcelain Tile               | Porcelain Tile               | Slat Aluminum                    | Cast Aluminum               |
| Weight Capacity (Max) | 250 lbs.                     | 250 lbs.                     | 150 lbs.                         | 200 lbs.                    |