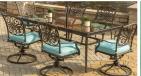

## The **TRADITIONS** Collection

The **Traditions Collection** transforms any backyard into an elegant outdoor dining area with its superior quality and warm, rustic charm. This collection includes a variety of dining table options, offered in various shapes and sizes, that cater to your desired seat quantity and size of your outdoor space. Each piece is constructed with durable aluminum frames that are polished with a weather-protective coating that repels moisture and UV harm. Open-cast accents swirl across the back of each chair and cast tabletop, creating an elegant display of craftsmanship found throughout the entire collection.

Swivel-action rockers are available as an alternate option to the traditional dining chair. These rockers perform a smooth, 360-degree spin and gentle rocking motion while you enjoy your meal. Plush seat cushions are provided with each chair and bench, offering additional comfort to your guests as you entertain in style.

#### Features

- O Durable all-weather construction with rust-resistant aluminum frames
- O Configuration options range from 3-piece bistro sets to 11-piece dining groups
- Cast- or glass-top dining tables offered in various shapes and sizes
- Fire pit tables available for day-to-night entertaining
- O Foam seat cushions included with each chair and bench
- O Cushions available in Autumn Berry, Blue, and Natural Oat fabric options
- O All cushions secure to frame with hook-and-loop fasteners
- O Swivel chairs perform a 360° spin and gentle rocking motion
- Quality checked and approved

### Seating

|                              | Dining Chair                        | Swivel Chair                        | Cushioned<br>Rocker                 | High-Dining<br>Swivel Chair         | 3-Seat<br>Bench                     |
|------------------------------|-------------------------------------|-------------------------------------|-------------------------------------|-------------------------------------|-------------------------------------|
| Motion Capability            | N/A                                 | 360° Spin and Rock                  | Rock                                | 360° Spin                           | N/A                                 |
| Finish Options               | Oil-Rubbed Bronze<br>Weathered Gray | Oil-Rubbed Bronze<br>Weathered Gray | Oil-Rubbed Bronze                   | Oil-Rubbed Bronze                   | Oil-Rubbed Bronze                   |
| Overall Dimensions           | 25.8"D x 25.4"W x 36.2"H            | 25.8"D x 25.4"W x 36.2"H            | 30.5"D x 26.2"W x 36.22"H           | 24.6"D x 25.4"W x 44.1"H            | 17.2"D x 61.8"W x 14.3"H            |
| Overall Weight               | 13.2 lbs.                           | 24.9 lbs.                           | 18.2 lbs.                           | 21.8 lbs.                           | 19.2 lbs.                           |
| <b>Seat Dimensions</b>       | 20"D x 21.5"W x 19.5"H              | 20"D x 21.5"W x 19.5"H              | 19.5"D x 20.3"W x 18.5"H            | 20"D x 21"W x 27"H                  | 17.2"D x 61.8"W x 14.3"H            |
| <b>Cushion Dimensions</b>    | 19"D x 21.5"W x 3.5"H               | 19"D x 21.5"W x 3.5"H               | 23.2"D x 22.4"W x 3.9"H             | 20"D x 21.5"W x 3.5"H               | 17.2"D x 61.8"W x 3.5"H             |
| <b>Cushion Color Options</b> | Autumn Berry<br>Blue<br>Natural Oat |
| Weight Capacity (Max)        | 250 lbs.                            | 250 lbs.                            | 250 lbs.                            | 250 lbs.                            | 900 lbs.                            |