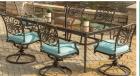

### Seating

|                              | Dining Chair                        | Swivel Chair                        | Cushioned<br>Rocker                 | High-Dining<br>Swivel Chair         | 3-Seat<br>Bench                     |
|------------------------------|-------------------------------------|-------------------------------------|-------------------------------------|-------------------------------------|-------------------------------------|
| Motion Capability            | N/A                                 | 360° Spin and Rock                  | Rock                                | 360° Spin                           | N/A                                 |
| Finish Options               | Oil-Rubbed Bronze<br>Weathered Gray | Oil-Rubbed Bronze<br>Weathered Gray | Oil-Rubbed Bronze                   | Oil-Rubbed Bronze                   | Oil-Rubbed Bronze                   |
| Overall Dimensions           | 25.8"D x 25.4"W x 36.2"H            | 25.8"D x 25.4"W x 36.2"H            | 30.5"D x 26.2"W x 36.22"H           | 24.6"D x 25.4"W x 44.1"H            | 17.2"D x 61.8"W x 14.3"H            |
| Overall Weight               | 13.2 lbs.                           | 24.9 lbs.                           | 18.2 lbs.                           | 21.8 lbs.                           | 19.2 lbs.                           |
| <b>Seat Dimensions</b>       | 20"D x 21.5"W x 19.5"H              | 20"D x 21.5"W x 19.5"H              | 19.5"D x 20.3"W x 18.5"H            | 20"D x 21"W x 27"H                  | 17.2"D x 61.8"W x 14.3"H            |
| <b>Cushion Dimensions</b>    | 19"D x 21.5"W x 3.5"H               | 19"D x 21.5"W x 3.5"H               | 23.2"D x 22.4"W x 3.9"H             | 20"D x 21.5"W x 3.5"H               | 17.2"D x 61.8"W x 3.5"H             |
| <b>Cushion Color Options</b> | Autumn Berry<br>Blue<br>Natural Oat |
| Weight Capacity (Max)        | 250 lbs.                            | 250 lbs.                            | 250 lbs.                            | 250 lbs.                            | 900 lbs.                            |

#### Tables

|                        | 32" Cast-Top<br>Bistro              | 30" Glass-Top<br>Bistro | 30" Cast-Top<br>High-Dining Bistro | 48" Cast-Top<br>Dining              | 48" Glass-Top<br>Dining |
|------------------------|-------------------------------------|-------------------------|------------------------------------|-------------------------------------|-------------------------|
| Shape                  | Round                               | Round                   | Round                              | Round                               | Round                   |
| Finish                 | Oil-Rubbed Bronze<br>Weathered Gray | Oil-Rubbed Bronze       | Oil-Rubbed Bronze                  | Oil-Rubbed Bronze<br>Weathered Gray | Oil-Rubbed Bronze       |
| Overall Dimensions     | 32.6"D x 32.6"W x 28"H              | 30"D x 30"W x 29"H      | 30"D x 30"W x 35.7"H               | 48"D x 48"W x 28"H                  | 48"D x 48"W x 29.5"H    |
| Overall Weight         | 28.6 lbs.                           | 18.7 lbs.               | 22 lbs.                            | 44.1 lbs.                           | 50.7 lbs.               |
| Table Top Material     | Cast Aluminum                       | Tempered Glass          | Cast Aluminum                      | Cast Aluminum                       | Tempered Glass          |
| Weight Capacity        | 150 lbs.                            | 150 lbs.                | 150 lbs.                           | 250 lbs.                            | 200 lbs.                |
| Seat Accommodation     | Up to 2 people                      | Up to 2 people          | Up to 2 people                     | Up to 4 people                      | Up to 4 people          |
| Umbrella Compatibility | No                                  | No                      | No                                 | Yes                                 | Yes                     |