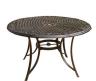

#### Tables

|                        | 32" Cast-Top<br>Bistro              | 30" Glass-Top<br>Bistro | 30" Cast-Top<br>High-Dining Bistro | 48" Cast-Top<br>Dining              | 48" Glass-Top<br>Dining |
|------------------------|-------------------------------------|-------------------------|------------------------------------|-------------------------------------|-------------------------|
| Shape                  | Round                               | Round                   | Round                              | Round                               | Round                   |
| Finish                 | Oil-Rubbed Bronze<br>Weathered Gray | Oil-Rubbed Bronze       | Oil-Rubbed Bronze                  | Oil-Rubbed Bronze<br>Weathered Gray | Oil-Rubbed Bronze       |
| Overall Dimensions     | 32.6"D x 32.6"W x 28"H              | 30"D x 30"W x 29"H      | 30"D x 30"W x 35.7"H               | 48"D x 48"W x 28"H                  | 48"D x 48"W x 29.5"H    |
| Overall Weight         | 28.6 lbs.                           | 18.7 lbs.               | 22 lbs.                            | 44.1 lbs.                           | 50.7 lbs.               |
| Table Top Material     | Cast Aluminum                       | Tempered Glass          | Cast Aluminum                      | Cast Aluminum                       | Tempered Glass          |
| Weight Capacity        | 150 lbs.                            | 150 lbs.                | 150 lbs.                           | 250 lbs.                            | 200 lbs.                |
| Seat Accommodation     | Up to 2 people                      | Up to 2 people          | Up to 2 people                     | Up to 4 people                      | Up to 4 people          |
| Umbrella Compatibility | No                                  | No                      | No                                 | Yes                                 | Yes                     |