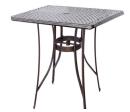

#### Tables

|                        | 32" Cast-Top<br>Bistro              | 30" Glass-Top<br>Bistro | 30" Cast-Top<br>High-Dining Bistro | 48" Cast-Top<br>Dining              | 48" Glass-Top<br>Dining |
|------------------------|-------------------------------------|-------------------------|------------------------------------|-------------------------------------|-------------------------|
| Shape                  | Round                               | Round                   | Round                              | Round                               | Round                   |
| Finish                 | Oil-Rubbed Bronze<br>Weathered Gray | Oil-Rubbed Bronze       | Oil-Rubbed Bronze                  | Oil-Rubbed Bronze<br>Weathered Gray | Oil-Rubbed Bronze       |
| Overall Dimensions     | 32.6"D x 32.6"W x 28"H              | 30"D x 30"W x 29"H      | 30"D x 30"W x 35.7"H               | 48"D x 48"W x 28"H                  | 48"D x 48"W x 29.5"H    |
| Overall Weight         | 28.6 lbs.                           | 18.7 lbs.               | 22 lbs.                            | 44.1 lbs.                           | 50.7 lbs.               |
| Table Top Material     | Cast Aluminum                       | Tempered Glass          | Cast Aluminum                      | Cast Aluminum                       | Tempered Glass          |
| Weight Capacity        | 150 lbs.                            | 150 lbs.                | 150 lbs.                           | 250 lbs.                            | 200 lbs.                |
| Seat Accommodation     | Up to 2 people                      | Up to 2 people          | Up to 2 people                     | Up to 4 people                      | Up to 4 people          |
| Umbrella Compatibility | No                                  | No                      | No                                 | Yes                                 | Yes                     |