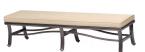

Swivel-action rockers are available as an alternate option to the traditional dining chair. These rockers perform a smooth, 360-degree spin and gentle rocking motion while you enjoy your meal. Plush seat cushions are provided with each chair and bench, offering additional comfort to your guests as you entertain in style.

### Seating

|                              | Dining Chair                        | Swivel Chair                        | Cushioned<br>Rocker                 | High-Dining<br>Swivel Chair         | 3-Seat<br>Bench                     |
|------------------------------|-------------------------------------|-------------------------------------|-------------------------------------|-------------------------------------|-------------------------------------|
| Motion Capability            | N/A                                 | 360° Spin and Rock                  | Rock                                | 360° Spin                           | N/A                                 |
| Finish Options               | Oil-Rubbed Bronze<br>Weathered Gray | Oil-Rubbed Bronze<br>Weathered Gray | Oil-Rubbed Bronze                   | Oil-Rubbed Bronze                   | Oil-Rubbed Bronze                   |
| Overall Dimensions           | 25.8"D x 25.4"W x 36.2"H            | 25.8"D x 25.4"W x 36.2"H            | 30.5"D x 26.2"W x 36.22"H           | 24.6"D x 25.4"W x 44.1"H            | 17.2"D x 61.8"W x 14.3"H            |
| Overall Weight               | 13.2 lbs.                           | 24.9 lbs.                           | 18.2 lbs.                           | 21.8 lbs.                           | 19.2 lbs.                           |
| <b>Seat Dimensions</b>       | 20"D x 21.5"W x 19.5"H              | 20"D x 21.5"W x 19.5"H              | 19.5"D x 20.3"W x 18.5"H            | 20"D x 21"W x 27"H                  | 17.2"D x 61.8"W x 14.3"H            |
| <b>Cushion Dimensions</b>    | 19"D x 21.5"W x 3.5"H               | 19"D x 21.5"W x 3.5"H               | 23.2"D x 22.4"W x 3.9"H             | 20"D x 21.5"W x 3.5"H               | 17.2"D x 61.8"W x 3.5"H             |
| <b>Cushion Color Options</b> | Autumn Berry<br>Blue<br>Natural Oat |
| Weight Capacity (Max)        | 250 lbs.                            | 250 lbs.                            | 250 lbs.                            | 250 lbs.                            | 900 lbs.                            |