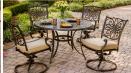

## The **TRADITIONS** Collection

The **Traditions Collection** transforms any backyard into an elegant outdoor dining area with its superior quality and warm, rustic charm. This collection includes a variety of dining table options, offered in various shapes and sizes, that cater to your desired seat quantity and size of your outdoor space. Each piece is constructed with durable aluminum frames that are polished with a weather-protective coating that repels moisture and UV harm. Open-cast accents swirl across the back of each chair and cast tabletop, creating an elegant display of craftsmanship found throughout the entire collection.

#### Features

- O Durable all-weather construction with rust-resistant aluminum frames
- O Configuration options range from 3-piece bistro sets to 11-piece dining groups
- Cast- or glass-top dining tables offered in various shapes and sizes
- Fire pit tables available for day-to-night entertaining
- O Foam seat cushions included with each chair and bench
- O Cushions available in Autumn Berry, Blue, and Natural Oat fabric options
- O All cushions secure to frame with hook-and-loop fasteners
- O Swivel chairs perform a 360° spin and gentle rocking motion
- Quality checked and approved

### Seating

|                              | Dining Chair                        | Swivel Chair                        | Cushioned<br>Rocker                 | High-Dining<br>Swivel Chair         | 3-Seat<br>Bench                     |
|------------------------------|-------------------------------------|-------------------------------------|-------------------------------------|-------------------------------------|-------------------------------------|
| Motion Capability            | N/A                                 | 360° Spin and Rock                  | Rock                                | 360° Spin                           | N/A                                 |
| Finish Options               | Oil-Rubbed Bronze<br>Weathered Gray | Oil-Rubbed Bronze<br>Weathered Gray | Oil-Rubbed Bronze                   | Oil-Rubbed Bronze                   | Oil-Rubbed Bronze                   |
| Overall Dimensions           | 25.8"D x 25.4"W x 36.2"H            | 25.8"D x 25.4"W x 36.2"H            | 30.5"D x 26.2"W x 36.22"H           | 24.6"D x 25.4"W x 44.1"H            | 17.2"D x 61.8"W x 14.3"H            |
| Overall Weight               | 13.2 lbs.                           | 24.9 lbs.                           | 18.2 lbs.                           | 21.8 lbs.                           | 19.2 lbs.                           |
| <b>Seat Dimensions</b>       | 20"D x 21.5"W x 19.5"H              | 20"D x 21.5"W x 19.5"H              | 19.5"D x 20.3"W x 18.5"H            | 20"D x 21"W x 27"H                  | 17.2"D x 61.8"W x 14.3"H            |
| <b>Cushion Dimensions</b>    | 19"D x 21.5"W x 3.5"H               | 19"D x 21.5"W x 3.5"H               | 23.2"D x 22.4"W x 3.9"H             | 20"D x 21.5"W x 3.5"H               | 17.2"D x 61.8"W x 3.5"H             |
| <b>Cushion Color Options</b> | Autumn Berry<br>Blue<br>Natural Oat |
| Weight Capacity (Max)        | 250 lbs.                            | 250 lbs.                            | 250 lbs.                            | 250 lbs.                            | 900 lbs.                            |