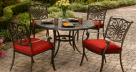

## The **TRADITIONS** Collection

The **Traditions Collection** transforms any backyard into an elegant outdoor dining area with its superior quality and warm, rustic charm. This collection includes a variety of dining table options, offered in various shapes and sizes, that cater to your desired seat quantity and size of your outdoor space. Each piece is constructed with durable aluminum frames that are polished with a weather-protective coating that repels moisture and UV harm. Open-cast accents swirl across the back of each chair and cast tabletop, creating an elegant display of craftsmanship found throughout the entire collection.

#### Features

- O Durable all-weather construction with rust-resistant aluminum frames
- O Configuration options range from 3-piece bistro sets to 11-piece dining groups
- Cast- or glass-top dining tables offered in various shapes and sizes
- Fire pit tables available for day-to-night entertaining
- O Foam seat cushions included with each chair and bench
- O Cushions available in Autumn Berry, Blue, and Natural Oat fabric options
- O All cushions secure to frame with hook-and-loop fasteners
- O Swivel chairs perform a 360° spin and gentle rocking motion
- Quality checked and approved

### Seating

|                              | Dining Chair                        | Swivel Chair                        | Cushioned<br>Rocker                 | High-Dining<br>Swivel Chair         | 3-Seat<br>Bench                     |
|------------------------------|-------------------------------------|-------------------------------------|-------------------------------------|-------------------------------------|-------------------------------------|
| Motion Capability            | N/A                                 | 360° Spin and Rock                  | Rock                                | 360° Spin                           | N/A                                 |
| Finish Options               | Oil-Rubbed Bronze<br>Weathered Gray | Oil-Rubbed Bronze<br>Weathered Gray | Oil-Rubbed Bronze                   | Oil-Rubbed Bronze                   | Oil-Rubbed Bronze                   |
| Overall Dimensions           | 25.8"D x 25.4"W x 36.2"H            | 25.8"D x 25.4"W x 36.2"H            | 30.5"D x 26.2"W x 36.22"H           | 24.6"D x 25.4"W x 44.1"H            | 17.2"D x 61.8"W x 14.3"H            |
| Overall Weight               | 13.2 lbs.                           | 24.9 lbs.                           | 18.2 lbs.                           | 21.8 lbs.                           | 19.2 lbs.                           |
| <b>Seat Dimensions</b>       | 20"D x 21.5"W x 19.5"H              | 20"D x 21.5"W x 19.5"H              | 19.5"D x 20.3"W x 18.5"H            | 20"D x 21"W x 27"H                  | 17.2"D x 61.8"W x 14.3"H            |
| <b>Cushion Dimensions</b>    | 19"D x 21.5"W x 3.5"H               | 19"D x 21.5"W x 3.5"H               | 23.2"D x 22.4"W x 3.9"H             | 20"D x 21.5"W x 3.5"H               | 17.2"D x 61.8"W x 3.5"H             |
| <b>Cushion Color Options</b> | Autumn Berry<br>Blue<br>Natural Oat |
| Weight Capacity (Max)        | 250 lbs.                            | 250 lbs.                            | 250 lbs.                            | 250 lbs.                            | 900 lbs.                            |

#### Tables

|                        | 32" Cast-Top<br>Bistro              | 30" Glass-Top<br>Bistro | 30" Cast-Top<br>High-Dining Bistro | 48" Cast-Top<br>Dining              | 48" Glass-Top<br>Dining |
|------------------------|-------------------------------------|-------------------------|------------------------------------|-------------------------------------|-------------------------|
| Shape                  | Round                               | Round                   | Round                              | Round                               | Round                   |
| Finish                 | Oil-Rubbed Bronze<br>Weathered Gray | Oil-Rubbed Bronze       | Oil-Rubbed Bronze                  | Oil-Rubbed Bronze<br>Weathered Gray | Oil-Rubbed Bronze       |
| Overall Dimensions     | 32.6"D x 32.6"W x 28"H              | 30"D x 30"W x 29"H      | 30"D x 30"W x 35.7"H               | 48"D x 48"W x 28"H                  | 48"D x 48"W x 29.5"H    |
| Overall Weight         | 28.6 lbs.                           | 18.7 lbs.               | 22 lbs.                            | 44.1 lbs.                           | 50.7 lbs.               |
| Table Top Material     | Cast Aluminum                       | Tempered Glass          | Cast Aluminum                      | Cast Aluminum                       | Tempered Glass          |
| Weight Capacity        | 150 lbs.                            | 150 lbs.                | 150 lbs.                           | 250 lbs.                            | 200 lbs.                |
| Seat Accommodation     | Up to 2 people                      | Up to 2 people          | Up to 2 people                     | Up to 4 people                      | Up to 4 people          |
| Umbrella Compatibility | No                                  | No                      | No                                 | Yes                                 | Yes                     |