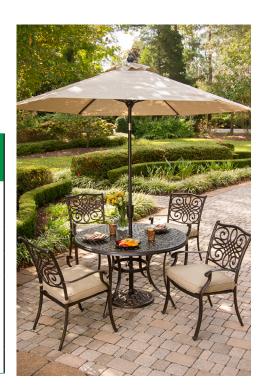

## The **TRADITIONS** Collection

The **Traditions Collection** transforms any backyard into an elegant outdoor dining area with its superior quality and warm, rustic charm. This collection includes a variety of dining table options, offered in various shapes and sizes, that cater to your desired seat quantity and size of your outdoor space. Each piece is constructed with durable aluminum frames that are polished with a weather-protective coating that repels moisture and UV harm. Open-cast accents swirl across the back of each chair and cast tabletop, creating an elegant display of craftsmanship found throughout the entire collection.

#### Features

- O Durable all-weather construction with rust-resistant aluminum frames
- O Configuration options range from 3-piece bistro sets to 11-piece dining groups
- Cast- or glass-top dining tables offered in various shapes and sizes
- Fire pit tables available for day-to-night entertaining
- O Foam seat cushions included with each chair and bench
- O Cushions available in Autumn Berry, Blue, and Natural Oat fabric options
- O All cushions secure to frame with hook-and-loop fasteners
- O Swivel chairs perform a 360° spin and gentle rocking motion
- Quality checked and approved