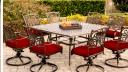

## The **TRADITIONS** Collection

The **Traditions Collection** transforms any backyard into an elegant outdoor dining area with its superior quality and warm, rustic charm. This collection includes a variety of dining table options, offered in various shapes and sizes, that cater to your desired seat quantity and size of your outdoor space. Each piece is constructed with durable aluminum frames that are polished with a weather-protective coating that repels moisture and UV harm. Open-cast accents swirl across the back of each chair and cast tabletop, creating an elegant display of craftsmanship found throughout the entire collection.

Swivel-action rockers are available as an alternate option to the traditional dining chair. These rockers perform a smooth, 360-degree spin and gentle rocking motion while you enjoy your meal. Plush seat cushions are provided with each chair and bench, offering additional comfort to your guests as you entertain in style.

#### Features

- O Durable all-weather construction with rust-resistant aluminum frames
- O Configuration options range from 3-piece bistro sets to 11-piece dining groups
- Cast- or glass-top dining tables offered in various shapes and sizes
- Fire pit tables available for day-to-night entertaining
- O Foam seat cushions included with each chair and bench
- O Cushions available in Autumn Berry, Blue, and Natural Oat fabric options
- O All cushions secure to frame with hook-and-loop fasteners
- O Swivel chairs perform a 360° spin and gentle rocking motion
- Quality checked and approved

### Seating

|                              | Dining Chair                        | Swivel Chair                        | Cushioned<br>Rocker                 | High-Dining<br>Swivel Chair         | 3-Seat<br>Bench                     |
|------------------------------|-------------------------------------|-------------------------------------|-------------------------------------|-------------------------------------|-------------------------------------|
| Motion Capability            | N/A                                 | 360° Spin and Rock                  | Rock                                | 360° Spin                           | N/A                                 |
| Finish Options               | Oil-Rubbed Bronze<br>Weathered Gray | Oil-Rubbed Bronze<br>Weathered Gray | Oil-Rubbed Bronze                   | Oil-Rubbed Bronze                   | Oil-Rubbed Bronze                   |
| Overall Dimensions           | 25.8"D x 25.4"W x 36.2"H            | 25.8"D x 25.4"W x 36.2"H            | 30.5"D x 26.2"W x 36.22"H           | 24.6"D x 25.4"W x 44.1"H            | 17.2"D x 61.8"W x 14.3"H            |
| Overall Weight               | 13.2 lbs.                           | 24.9 lbs.                           | 18.2 lbs.                           | 21.8 lbs.                           | 19.2 lbs.                           |
| <b>Seat Dimensions</b>       | 20"D x 21.5"W x 19.5"H              | 20"D x 21.5"W x 19.5"H              | 19.5"D x 20.3"W x 18.5"H            | 20"D x 21"W x 27"H                  | 17.2"D x 61.8"W x 14.3"H            |
| <b>Cushion Dimensions</b>    | 19"D x 21.5"W x 3.5"H               | 19"D x 21.5"W x 3.5"H               | 23.2"D x 22.4"W x 3.9"H             | 20"D x 21.5"W x 3.5"H               | 17.2"D x 61.8"W x 3.5"H             |
| <b>Cushion Color Options</b> | Autumn Berry<br>Blue<br>Natural Oat |
| Weight Capacity (Max)        | 250 lbs.                            | 250 lbs.                            | 250 lbs.                            | 250 lbs.                            | 900 lbs.                            |