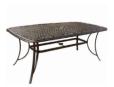

|                     | 32" x 38"<br>Cast-Top Coffee | 42"x 42" Cast-Top<br>High-Dining | 56" Cast-Top<br>High-Dining | 60" Cast-Top<br>Dining | 38" x 72"<br>Cast-Top Dining        |
|---------------------|------------------------------|----------------------------------|-----------------------------|------------------------|-------------------------------------|
| Shape               | Rectangle                    | Square                           | Round                       | Round                  | Rectangle                           |
| Finish              | Oil-Rubbed Bronze            | Oil-Rubbed Bronze                | Oil-Rubbed Bronze           | Oil-Rubbed Bronze      | Oil-Rubbed Bronze<br>Weathered Gray |
| Overall Dimensions  | 32"D x 38"W x 14"H           | 42"D x 42"W x 36"H               | 56"D x 56"W x 36"H          | 60"D x 60"W x 28.0"H   | 38"D x 72"W x 28"H                  |
| Overall Weight      | 18.5 lbs.                    | 70.2 lbs.                        | 85.9 lbs.                   | 61.7 lbs.              | 66 lbs.                             |
| Table Top Material  | Cast Aluminum                | Cast Aluminum                    | Cast Aluminum               | Cast Aluminum          | Cast Aluminum                       |
| Weight Capacity     | 250 lbs.                     | 250 lbs.                         | 250 lbs.                    | 300 lbs.               | 350 lbs.                            |
| Seat Accommodation  | Up to 4 people               | Up to 4 people                   | Up to 6 people              | Up to 6 people         | Up to 6 people                      |
| Umbrella Compatible | No                           | Yes                              | Yes                         | Yes                    | Yes                                 |

### Tables

|                     | 42" x 84"<br>Cast-Top Dining        | 42" x 84"<br>Glass-Top Dining | 60" x 60"<br>Cast-Top Dining | 60"x 60"<br>Glass-Top Dining |
|---------------------|-------------------------------------|-------------------------------|------------------------------|------------------------------|
| Shape               | Rectangle                           | Rectangle                     | Square                       | Square                       |
| Finish              | Oil-Rubbed Bronze<br>Weathered Gray | Oil-Rubbed Bronze             | Oil-Rubbed Bronze            | Oil-Rubbed Bronze            |
| Overall Dimensions  | 41.8"D x 84.4"W x 28.8"H            | 42.0"D x 84.0"W x 28.0"H      | 60.6"D x 60.6"W x 27.8"H     | 60"D x 60"W x 29.0"H         |
| Overall Weight      | 83 lbs.                             | 72.5 lbs.                     | 73 lbs.                      | 86.8 lbs.                    |
| Table Top Material  | Cast Aluminum                       | Tempered Glass                | Cast Aluminum                | Tempered Glass               |
| Weight Capacity     | 400 lbs.                            | 250 lbs.                      | 250 lbs.                     | 300 lbs.                     |
| Seat Accommodation  | Up to 8 people                      | Up to 8 people                | Up to 8 people               | Up to 8 people               |
| Umbrella Compatible | Yes                                 | Yes                           | Yes                          | Yes                          |

|                     | 60" x 84"<br>Cast-Top Dining | 42"<br>Glass-Top Dining  |  |
|---------------------|------------------------------|--------------------------|--|
| Shape               | Rectangle                    | Square                   |  |
| Finish              | Oil-Rubbed Bronze            | Oil-Rubbed Bronze        |  |
| Overall Dimensions  | 60"D x 84"W x 28.8"H         | 42.0"D x 42.0"W x 28.0"H |  |
| Overall Weight      | 93 lbs.                      | 36.15 lbs.               |  |
| Table Top Material  | Cast Aluminum                | Tempered Glass           |  |
| Weight Capacity     | 400 lbs.                     | 250 lbs.                 |  |
| Seat Accommodation  | Up to 8 people               | Up to 4 people           |  |
| Umbrella Compatible | Yes                          | Yes                      |  |