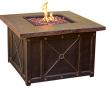

## Fire Pits

|                       | 21" Cast-Top<br>Fire Urn | 41" x 41" Cast-Top<br>Coffee | 45" x 45"<br>Tile-Top Coffee | 40" x 40"<br>Stone-Top Coffee |
|-----------------------|--------------------------|------------------------------|------------------------------|-------------------------------|
| Shape                 | Round                    | Square                       | Square                       | Square                        |
| BTU                   | 10,000                   | 30,000                       | 30,000                       | 40,000                        |
| Fuel Requirements     | 1 lb. LP Gas Tank        | 20 lb. LP Gas Tank           | 20 lb. LP Gas Tank           | 20 lb. LP Gas Tank            |
| Finish                | Oil-Rubbed Bronze        | Oil-Rubbed Bronze            | Oil-Rubbed Bronze            | Oil-Rubbed Bronze             |
| Overall Dimensions    | 21"D x 21"W x 20.8"H     | 41.8"D x 41.8"W x 23.8"H     | 44.9"D x 44.9"W x 24.4"H     | 40"D x 40"W x 23.6"H          |
| Overall Weight        | 14 lbs.                  | 49.7 lbs.                    | 71.7 lbs.                    | 107.8 lbs.                    |
| Table Top Material    | Cast Aluminum            | Cast Aluminum                | Porcelain Tile               | Durastone                     |
| Weight Capacity (Max) | 75 lbs.                  | 200 lbs.                     | 200 lbs.                     | 200 lbs.                      |