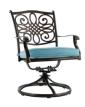

Swivel-action rockers are available as an alternate option to the traditional dining chair. These rockers perform a smooth, 360-degree spin and gentle rocking motion while you enjoy your meal. Plush seat cushions are provided with each chair and bench, offering additional comfort to your guests as you entertain in style.

#### Features

- O Durable all-weather construction with rust-resistant aluminum frames
- O Configuration options range from 3-piece bistro sets to 11-piece dining groups
- Cast- or glass-top dining tables offered in various shapes and sizes
- Fire pit tables available for day-to-night entertaining
- O Foam seat cushions included with each chair and bench
- O Cushions available in Autumn Berry, Blue, and Natural Oat fabric options
- O All cushions secure to frame with hook-and-loop fasteners
- O Swivel chairs perform a 360° spin and gentle rocking motion
- Quality checked and approved

### Seating

|                              | Dining Chair                        | Swivel Chair                        | Cushioned<br>Rocker                 | High-Dining<br>Swivel Chair         | 3-Seat<br>Bench                     |
|------------------------------|-------------------------------------|-------------------------------------|-------------------------------------|-------------------------------------|-------------------------------------|
| Motion Capability            | N/A                                 | 360° Spin and Rock                  | Rock                                | 360° Spin                           | N/A                                 |
| Finish Options               | Oil-Rubbed Bronze<br>Weathered Gray | Oil-Rubbed Bronze<br>Weathered Gray | Oil-Rubbed Bronze                   | Oil-Rubbed Bronze                   | Oil-Rubbed Bronze                   |
| Overall Dimensions           | 25.8"D x 25.4"W x 36.2"H            | 25.8"D x 25.4"W x 36.2"H            | 30.5"D x 26.2"W x 36.22"H           | 24.6"D x 25.4"W x 44.1"H            | 17.2"D x 61.8"W x 14.3"H            |
| Overall Weight               | 13.2 lbs.                           | 24.9 lbs.                           | 18.2 lbs.                           | 21.8 lbs.                           | 19.2 lbs.                           |
| <b>Seat Dimensions</b>       | 20"D x 21.5"W x 19.5"H              | 20"D x 21.5"W x 19.5"H              | 19.5"D x 20.3"W x 18.5"H            | 20"D x 21"W x 27"H                  | 17.2"D x 61.8"W x 14.3"H            |
| <b>Cushion Dimensions</b>    | 19"D x 21.5"W x 3.5"H               | 19"D x 21.5"W x 3.5"H               | 23.2"D x 22.4"W x 3.9"H             | 20"D x 21.5"W x 3.5"H               | 17.2"D x 61.8"W x 3.5"H             |
| <b>Cushion Color Options</b> | Autumn Berry<br>Blue<br>Natural Oat |
| Weight Capacity (Max)        | 250 lbs.                            | 250 lbs.                            | 250 lbs.                            | 250 lbs.                            | 900 lbs.                            |