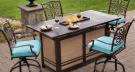

## The **TRADITIONS** Collection

The **Traditions Collection** transforms any backyard into an elegant outdoor dining area with its superior quality and warm, rustic charm. This collection includes a variety of dining table options, offered in various shapes and sizes, that cater to your desired seat quantity and size of your outdoor space. Each piece is constructed with durable aluminum frames that are polished with a weather-protective coating that repels moisture and UV harm. Open-cast accents swirl across the back of each chair and cast tabletop, creating an elegant display of craftsmanship found throughout the entire collection.

#### Features

- O Durable all-weather construction with rust-resistant aluminum frames
- O Configuration options range from 3-piece bistro sets to 11-piece dining groups
- Cast- or glass-top dining tables offered in various shapes and sizes
- Fire pit tables available for day-to-night entertaining
- O Foam seat cushions included with each chair and bench
- O Cushions available in Autumn Berry, Blue, and Natural Oat fabric options
- O All cushions secure to frame with hook-and-loop fasteners
- O Swivel chairs perform a 360° spin and gentle rocking motion
- Quality checked and approved

|                       | 37" x 37"<br>Tile-Top Coffee | 40" x 25"<br>Tile-Top Coffee | 37"x 68" Slat-Top<br>High-Dining | 48" Cast-Top<br>High-Dining |
|-----------------------|------------------------------|------------------------------|----------------------------------|-----------------------------|
| Shape                 | Square                       | Rectangle                    | Rectangle                        | Round                       |
| BTU                   | 40,000                       | 40,000                       | 30,000                           | 30,000                      |
| Fuel Requirements     | 20 lb. LP Gas Tank           | 20 lb. LP Gas Tank           | 20 lb. LP Gas Tank               | 20 lb. LP Gas Tank          |
| Finish                | Oil-Rubbed Bronze            | Oil-Rubbed Bronze            | Oil-Rubbed Bronze                | Oil-Rubbed Bronze           |
| Overall Dimensions    | 37"D x 37"W x 28.8"H         | 25.9"D x 40.4"W x24.3"H      | 36.7"D x 68.5"W x 36"H           | 48"D x 48"W x 36"H          |
| Overall Weight        | 86 lbs.                      | 86 lbs.                      | 85.9 lbs.                        | 75.5 lbs.                   |
| Table Top Material    | Porcelain Tile               | Porcelain Tile               | Slat Aluminum                    | Cast Aluminum               |
| Weight Capacity (Max) | 250 lbs.                     | 250 lbs.                     | 150 lbs.                         | 200 lbs.                    |