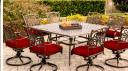

## The **TRADITIONS** Collection

The **Traditions Collection** transforms any backyard into an elegant outdoor dining area with its superior quality and warm, rustic charm. This collection includes a variety of dining table options, offered in various shapes and sizes, that cater to your desired seat quantity and size of your outdoor space. Each piece is constructed with durable aluminum frames that are polished with a weather-protective coating that repels moisture and UV harm. Open-cast accents swirl across the back of each chair and cast tabletop, creating an elegant display of craftsmanship found throughout the entire collection.

### Seating

|                              | Dining Chair                        | Swivel Chair                        | Cushioned<br>Rocker                 | High-Dining<br>Swivel Chair         | 3-Seat<br>Bench                     |
|------------------------------|-------------------------------------|-------------------------------------|-------------------------------------|-------------------------------------|-------------------------------------|
| Motion Capability            | N/A                                 | 360° Spin and Rock                  | Rock                                | 360° Spin                           | N/A                                 |
| Finish Options               | Oil-Rubbed Bronze<br>Weathered Gray | Oil-Rubbed Bronze<br>Weathered Gray | Oil-Rubbed Bronze                   | Oil-Rubbed Bronze                   | Oil-Rubbed Bronze                   |
| Overall Dimensions           | 25.8"D x 25.4"W x 36.2"H            | 25.8"D x 25.4"W x 36.2"H            | 30.5"D x 26.2"W x 36.22"H           | 24.6"D x 25.4"W x 44.1"H            | 17.2"D x 61.8"W x 14.3"H            |
| Overall Weight               | 13.2 lbs.                           | 24.9 lbs.                           | 18.2 lbs.                           | 21.8 lbs.                           | 19.2 lbs.                           |
| <b>Seat Dimensions</b>       | 20"D x 21.5"W x 19.5"H              | 20"D x 21.5"W x 19.5"H              | 19.5"D x 20.3"W x 18.5"H            | 20"D x 21"W x 27"H                  | 17.2"D x 61.8"W x 14.3"H            |
| <b>Cushion Dimensions</b>    | 19"D x 21.5"W x 3.5"H               | 19"D x 21.5"W x 3.5"H               | 23.2"D x 22.4"W x 3.9"H             | 20"D x 21.5"W x 3.5"H               | 17.2"D x 61.8"W x 3.5"H             |
| <b>Cushion Color Options</b> | Autumn Berry<br>Blue<br>Natural Oat |
| Weight Capacity (Max)        | 250 lbs.                            | 250 lbs.                            | 250 lbs.                            | 250 lbs.                            | 900 lbs.                            |

#### Tables

|                        | 32" Cast-Top<br>Bistro              | 30" Glass-Top<br>Bistro | 30" Cast-Top<br>High-Dining Bistro | 48" Cast-Top<br>Dining              | 48" Glass-Top<br>Dining |
|------------------------|-------------------------------------|-------------------------|------------------------------------|-------------------------------------|-------------------------|
| Shape                  | Round                               | Round                   | Round                              | Round                               | Round                   |
| Finish                 | Oil-Rubbed Bronze<br>Weathered Gray | Oil-Rubbed Bronze       | Oil-Rubbed Bronze                  | Oil-Rubbed Bronze<br>Weathered Gray | Oil-Rubbed Bronze       |
| Overall Dimensions     | 32.6"D x 32.6"W x 28"H              | 30"D x 30"W x 29"H      | 30"D x 30"W x 35.7"H               | 48"D x 48"W x 28"H                  | 48"D x 48"W x 29.5"H    |
| Overall Weight         | 28.6 lbs.                           | 18.7 lbs.               | 22 lbs.                            | 44.1 lbs.                           | 50.7 lbs.               |
| Table Top Material     | Cast Aluminum                       | Tempered Glass          | Cast Aluminum                      | Cast Aluminum                       | Tempered Glass          |
| Weight Capacity        | 150 lbs.                            | 150 lbs.                | 150 lbs.                           | 250 lbs.                            | 200 lbs.                |
| Seat Accommodation     | Up to 2 people                      | Up to 2 people          | Up to 2 people                     | Up to 4 people                      | Up to 4 people          |
| Umbrella Compatibility | No                                  | No                      | No                                 | Yes                                 | Yes                     |