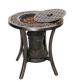

## Fire Pits

|                       | 21" Cast-Top<br>Fire Urn | 41" x 41" Cast-Top<br>Coffee | 45" x 45"<br>Tile-Top Coffee | 40" x 40"<br>Stone-Top Coffee |
|-----------------------|--------------------------|------------------------------|------------------------------|-------------------------------|
| Shape                 | Round                    | Square                       | Square                       | Square                        |
| BTU                   | 10,000                   | 30,000                       | 30,000                       | 40,000                        |
| Fuel Requirements     | 1 lb. LP Gas Tank        | 20 lb. LP Gas Tank           | 20 lb. LP Gas Tank           | 20 lb. LP Gas Tank            |
| Finish                | Oil-Rubbed Bronze        | Oil-Rubbed Bronze            | Oil-Rubbed Bronze            | Oil-Rubbed Bronze             |
| Overall Dimensions    | 21"D x 21"W x 20.8"H     | 41.8"D x 41.8"W x 23.8"H     | 44.9"D x 44.9"W x 24.4"H     | 40"D x 40"W x 23.6"H          |
| Overall Weight        | 14 lbs.                  | 49.7 lbs.                    | 71.7 lbs.                    | 107.8 lbs.                    |
| Table Top Material    | Cast Aluminum            | Cast Aluminum                | Porcelain Tile               | Durastone                     |
| Weight Capacity (Max) | 75 lbs.                  | 200 lbs.                     | 200 lbs.                     | 200 lbs.                      |