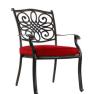

## The **TRADITIONS** Collection

The **Traditions Collection** transforms any backyard into an elegant outdoor dining area with its superior quality and warm, rustic charm. This collection includes a variety of dining table options, offered in various shapes and sizes, that cater to your desired seat quantity and size of your outdoor space. Each piece is constructed with durable aluminum frames that are polished with a weather-protective coating that repels moisture and UV harm. Open-cast accents swirl across the back of each chair and cast tabletop, creating an elegant display of craftsmanship found throughout the entire collection.

#### Features

- O Durable all-weather construction with rust-resistant aluminum frames
- O Configuration options range from 3-piece bistro sets to 11-piece dining groups
- Cast- or glass-top dining tables offered in various shapes and sizes
- Fire pit tables available for day-to-night entertaining
- O Foam seat cushions included with each chair and bench
- O Cushions available in Autumn Berry, Blue, and Natural Oat fabric options
- O All cushions secure to frame with hook-and-loop fasteners
- O Swivel chairs perform a 360° spin and gentle rocking motion
- Quality checked and approved

### Seating

|                              | Dining Chair                        | Swivel Chair                        | Cushioned<br>Rocker                 | High-Dining<br>Swivel Chair         | 3-Seat<br>Bench                     |
|------------------------------|-------------------------------------|-------------------------------------|-------------------------------------|-------------------------------------|-------------------------------------|
| Motion Capability            | N/A                                 | 360° Spin and Rock                  | Rock                                | 360° Spin                           | N/A                                 |
| Finish Options               | Oil-Rubbed Bronze<br>Weathered Gray | Oil-Rubbed Bronze<br>Weathered Gray | Oil-Rubbed Bronze                   | Oil-Rubbed Bronze                   | Oil-Rubbed Bronze                   |
| Overall Dimensions           | 25.8"D x 25.4"W x 36.2"H            | 25.8"D x 25.4"W x 36.2"H            | 30.5"D x 26.2"W x 36.22"H           | 24.6"D x 25.4"W x 44.1"H            | 17.2"D x 61.8"W x 14.3"H            |
| Overall Weight               | 13.2 lbs.                           | 24.9 lbs.                           | 18.2 lbs.                           | 21.8 lbs.                           | 19.2 lbs.                           |
| <b>Seat Dimensions</b>       | 20"D x 21.5"W x 19.5"H              | 20"D x 21.5"W x 19.5"H              | 19.5"D x 20.3"W x 18.5"H            | 20"D x 21"W x 27"H                  | 17.2"D x 61.8"W x 14.3"H            |
| <b>Cushion Dimensions</b>    | 19"D x 21.5"W x 3.5"H               | 19"D x 21.5"W x 3.5"H               | 23.2"D x 22.4"W x 3.9"H             | 20"D x 21.5"W x 3.5"H               | 17.2"D x 61.8"W x 3.5"H             |
| <b>Cushion Color Options</b> | Autumn Berry<br>Blue<br>Natural Oat |
| Weight Capacity (Max)        | 250 lbs.                            | 250 lbs.                            | 250 lbs.                            | 250 lbs.                            | 900 lbs.                            |