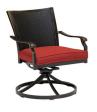

## The **TRADITIONS** Collection

The **Traditions Collection** transforms any backyard into an elegant outdoor dining area with its superior quality and warm, rustic charm. This collection includes a variety of dining table options, offered in various shapes and sizes, that cater to your desired seat quantity and size of your outdoor space. Each piece is constructed with durable aluminum frames that are polished with a weather-protective coating that repels moisture and UV harm. Open-cast accents swirl across the back of each chair and cast tabletop, creating an elegant display of craftsmanship found throughout the entire collection.

### Seating

|                              | Dining Chair                        | Swivel Chair                        | Cushioned<br>Rocker                 | High-Dining<br>Swivel Chair         | 3-Seat<br>Bench                     |
|------------------------------|-------------------------------------|-------------------------------------|-------------------------------------|-------------------------------------|-------------------------------------|
| Motion Capability            | N/A                                 | 360° Spin and Rock                  | Rock                                | 360° Spin                           | N/A                                 |
| Finish Options               | Oil-Rubbed Bronze<br>Weathered Gray | Oil-Rubbed Bronze<br>Weathered Gray | Oil-Rubbed Bronze                   | Oil-Rubbed Bronze                   | Oil-Rubbed Bronze                   |
| Overall Dimensions           | 25.8"D x 25.4"W x 36.2"H            | 25.8"D x 25.4"W x 36.2"H            | 30.5"D x 26.2"W x 36.22"H           | 24.6"D x 25.4"W x 44.1"H            | 17.2"D x 61.8"W x 14.3"H            |
| Overall Weight               | 13.2 lbs.                           | 24.9 lbs.                           | 18.2 lbs.                           | 21.8 lbs.                           | 19.2 lbs.                           |
| <b>Seat Dimensions</b>       | 20"D x 21.5"W x 19.5"H              | 20"D x 21.5"W x 19.5"H              | 19.5"D x 20.3"W x 18.5"H            | 20"D x 21"W x 27"H                  | 17.2"D x 61.8"W x 14.3"H            |
| <b>Cushion Dimensions</b>    | 19"D x 21.5"W x 3.5"H               | 19"D x 21.5"W x 3.5"H               | 23.2"D x 22.4"W x 3.9"H             | 20"D x 21.5"W x 3.5"H               | 17.2"D x 61.8"W x 3.5"H             |
| <b>Cushion Color Options</b> | Autumn Berry<br>Blue<br>Natural Oat |
| Weight Capacity (Max)        | 250 lbs.                            | 250 lbs.                            | 250 lbs.                            | 250 lbs.                            | 900 lbs.                            |