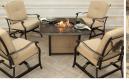

## The **TRADITIONS** Collection

The **Traditions Collection** transforms any backyard into an elegant outdoor dining area with its superior quality and warm, rustic charm. This collection includes a variety of dining table options, offered in various shapes and sizes, that cater to your desired seat quantity and size of your outdoor space. Each piece is constructed with durable aluminum frames that are polished with a weather-protective coating that repels moisture and UV harm. Open-cast accents swirl across the back of each chair and cast tabletop, creating an elegant display of craftsmanship found throughout the entire collection.

#### Features

- O Durable all-weather construction with rust-resistant aluminum frames
- O Configuration options range from 3-piece bistro sets to 11-piece dining groups
- Cast- or glass-top dining tables offered in various shapes and sizes
- Fire pit tables available for day-to-night entertaining
- O Foam seat cushions included with each chair and bench
- O Cushions available in Autumn Berry, Blue, and Natural Oat fabric options
- O All cushions secure to frame with hook-and-loop fasteners
- O Swivel chairs perform a 360° spin and gentle rocking motion
- Quality checked and approved

## Fire Pits

|                       | 21" Cast-Top<br>Fire Urn | 41" x 41" Cast-Top<br>Coffee | 45" x 45"<br>Tile-Top Coffee | 40" x 40"<br>Stone-Top Coffee |
|-----------------------|--------------------------|------------------------------|------------------------------|-------------------------------|
| Shape                 | Round                    | Square                       | Square                       | Square                        |
| BTU                   | 10,000                   | 30,000                       | 30,000                       | 40,000                        |
| Fuel Requirements     | 1 lb. LP Gas Tank        | 20 lb. LP Gas Tank           | 20 lb. LP Gas Tank           | 20 lb. LP Gas Tank            |
| Finish                | Oil-Rubbed Bronze        | Oil-Rubbed Bronze            | Oil-Rubbed Bronze            | Oil-Rubbed Bronze             |
| Overall Dimensions    | 21"D x 21"W x 20.8"H     | 41.8"D x 41.8"W x 23.8"H     | 44.9"D x 44.9"W x 24.4"H     | 40"D x 40"W x 23.6"H          |
| Overall Weight        | 14 lbs.                  | 49.7 lbs.                    | 71.7 lbs.                    | 107.8 lbs.                    |
| Table Top Material    | Cast Aluminum            | Cast Aluminum                | Porcelain Tile               | Durastone                     |
| Weight Capacity (Max) | 75 lbs.                  | 200 lbs.                     | 200 lbs.                     | 200 lbs.                      |