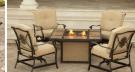

#### Features

- O Durable all-weather construction with rust-resistant aluminum frames
- O Configuration options range from 3-piece bistro sets to 11-piece dining groups
- Cast- or glass-top dining tables offered in various shapes and sizes
- Fire pit tables available for day-to-night entertaining
- O Foam seat cushions included with each chair and bench
- O Cushions available in Autumn Berry, Blue, and Natural Oat fabric options
- O All cushions secure to frame with hook-and-loop fasteners
- O Swivel chairs perform a 360° spin and gentle rocking motion
- Quality checked and approved

## Fire Pits

|                       | 21" Cast-Top<br>Fire Urn | 41" x 41" Cast-Top<br>Coffee | 45" x 45"<br>Tile-Top Coffee | 40" x 40"<br>Stone-Top Coffee |
|-----------------------|--------------------------|------------------------------|------------------------------|-------------------------------|
| Shape                 | Round                    | Square                       | Square                       | Square                        |
| BTU                   | 10,000                   | 30,000                       | 30,000                       | 40,000                        |
| Fuel Requirements     | 1 lb. LP Gas Tank        | 20 lb. LP Gas Tank           | 20 lb. LP Gas Tank           | 20 lb. LP Gas Tank            |
| Finish                | Oil-Rubbed Bronze        | Oil-Rubbed Bronze            | Oil-Rubbed Bronze            | Oil-Rubbed Bronze             |
| Overall Dimensions    | 21"D x 21"W x 20.8"H     | 41.8"D x 41.8"W x 23.8"H     | 44.9"D x 44.9"W x 24.4"H     | 40"D x 40"W x 23.6"H          |
| Overall Weight        | 14 lbs.                  | 49.7 lbs.                    | 71.7 lbs.                    | 107.8 lbs.                    |
| Table Top Material    | Cast Aluminum            | Cast Aluminum                | Porcelain Tile               | Durastone                     |
| Weight Capacity (Max) | 75 lbs.                  | 200 lbs.                     | 200 lbs.                     | 200 lbs.                      |

|                       | 37" x 37"<br>Tile-Top Coffee | 40" x 25"<br>Tile-Top Coffee | 37"x 68" Slat-Top<br>High-Dining | 48" Cast-Top<br>High-Dining |
|-----------------------|------------------------------|------------------------------|----------------------------------|-----------------------------|
| Shape                 | Square                       | Rectangle                    | Rectangle                        | Round                       |
| BTU                   | 40,000                       | 40,000                       | 30,000                           | 30,000                      |
| Fuel Requirements     | 20 lb. LP Gas Tank           | 20 lb. LP Gas Tank           | 20 lb. LP Gas Tank               | 20 lb. LP Gas Tank          |
| Finish                | Oil-Rubbed Bronze            | Oil-Rubbed Bronze            | Oil-Rubbed Bronze                | Oil-Rubbed Bronze           |
| Overall Dimensions    | 37"D x 37"W x 28.8"H         | 25.9"D x 40.4"W x24.3"H      | 36.7"D x 68.5"W x 36"H           | 48"D x 48"W x 36"H          |
| Overall Weight        | 86 lbs.                      | 86 lbs.                      | 85.9 lbs.                        | 75.5 lbs.                   |
| Table Top Material    | Porcelain Tile               | Porcelain Tile               | Slat Aluminum                    | Cast Aluminum               |
| Weight Capacity (Max) | 250 lbs.                     | 250 lbs.                     | 150 lbs.                         | 200 lbs.                    |