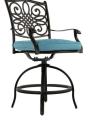

Swivel-action rockers are available as an alternate option to the traditional dining chair. These rockers perform a smooth, 360-degree spin and gentle rocking motion while you enjoy your meal. Plush seat cushions are provided with each chair and bench, offering additional comfort to your guests as you entertain in style.

### Seating

|                              | Dining Chair                        | Swivel Chair                        | Cushioned<br>Rocker                 | High-Dining<br>Swivel Chair         | 3-Seat<br>Bench                     |
|------------------------------|-------------------------------------|-------------------------------------|-------------------------------------|-------------------------------------|-------------------------------------|
| Motion Capability            | N/A                                 | 360° Spin and Rock                  | Rock                                | 360° Spin                           | N/A                                 |
| Finish Options               | Oil-Rubbed Bronze<br>Weathered Gray | Oil-Rubbed Bronze<br>Weathered Gray | Oil-Rubbed Bronze                   | Oil-Rubbed Bronze                   | Oil-Rubbed Bronze                   |
| Overall Dimensions           | 25.8"D x 25.4"W x 36.2"H            | 25.8"D x 25.4"W x 36.2"H            | 30.5"D x 26.2"W x 36.22"H           | 24.6"D x 25.4"W x 44.1"H            | 17.2"D x 61.8"W x 14.3"H            |
| Overall Weight               | 13.2 lbs.                           | 24.9 lbs.                           | 18.2 lbs.                           | 21.8 lbs.                           | 19.2 lbs.                           |
| <b>Seat Dimensions</b>       | 20"D x 21.5"W x 19.5"H              | 20"D x 21.5"W x 19.5"H              | 19.5"D x 20.3"W x 18.5"H            | 20"D x 21"W x 27"H                  | 17.2"D x 61.8"W x 14.3"H            |
| <b>Cushion Dimensions</b>    | 19"D x 21.5"W x 3.5"H               | 19"D x 21.5"W x 3.5"H               | 23.2"D x 22.4"W x 3.9"H             | 20"D x 21.5"W x 3.5"H               | 17.2"D x 61.8"W x 3.5"H             |
| <b>Cushion Color Options</b> | Autumn Berry<br>Blue<br>Natural Oat |
| Weight Capacity (Max)        | 250 lbs.                            | 250 lbs.                            | 250 lbs.                            | 250 lbs.                            | 900 lbs.                            |