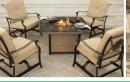

## Fire Pits

|                       | 21" Cast-Top<br>Fire Urn | 41" x 41" Cast-Top<br>Coffee | 45" x 45"<br>Tile-Top Coffee | 40" x 40"<br>Stone-Top Coffee |
|-----------------------|--------------------------|------------------------------|------------------------------|-------------------------------|
| Shape                 | Round                    | Square                       | Square                       | Square                        |
| BTU                   | 10,000                   | 30,000                       | 30,000                       | 40,000                        |
| Fuel Requirements     | 1 lb. LP Gas Tank        | 20 lb. LP Gas Tank           | 20 lb. LP Gas Tank           | 20 lb. LP Gas Tank            |
| Finish                | Oil-Rubbed Bronze        | Oil-Rubbed Bronze            | Oil-Rubbed Bronze            | Oil-Rubbed Bronze             |
| Overall Dimensions    | 21"D x 21"W x 20.8"H     | 41.8"D x 41.8"W x 23.8"H     | 44.9"D x 44.9"W x 24.4"H     | 40"D x 40"W x 23.6"H          |
| Overall Weight        | 14 lbs.                  | 49.7 lbs.                    | 71.7 lbs.                    | 107.8 lbs.                    |
| Table Top Material    | Cast Aluminum            | Cast Aluminum                | Porcelain Tile               | Durastone                     |
| Weight Capacity (Max) | 75 lbs.                  | 200 lbs.                     | 200 lbs.                     | 200 lbs.                      |