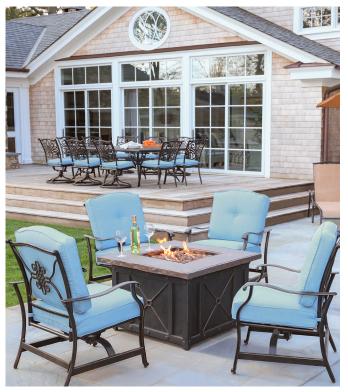

## The **TRADITIONS** Collection

The **Traditions Collection** transforms any backyard into an elegant outdoor dining area with its superior quality and warm, rustic charm. This collection includes a variety of dining table options, offered in various shapes and sizes, that cater to your desired seat quantity and size of your outdoor space. Each piece is constructed with durable aluminum frames that are polished with a weather-protective coating that repels moisture and UV harm. Open-cast accents swirl across the back of each chair and cast tabletop, creating an elegant display of craftsmanship found throughout the entire collection.

#### Features

- O Durable all-weather construction with rust-resistant aluminum frames
- O Configuration options range from 3-piece bistro sets to 11-piece dining groups
- Cast- or glass-top dining tables offered in various shapes and sizes
- Fire pit tables available for day-to-night entertaining
- O Foam seat cushions included with each chair and bench
- O Cushions available in Autumn Berry, Blue, and Natural Oat fabric options
- O All cushions secure to frame with hook-and-loop fasteners
- O Swivel chairs perform a 360° spin and gentle rocking motion
- Quality checked and approved