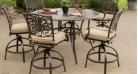

Swivel-action rockers are available as an alternate option to the traditional dining chair. These rockers perform a smooth, 360-degree spin and gentle rocking motion while you enjoy your meal. Plush seat cushions are provided with each chair and bench, offering additional comfort to your guests as you entertain in style.

### Seating

|                              | Dining Chair                        | Swivel Chair                        | Cushioned<br>Rocker                 | High-Dining<br>Swivel Chair         | 3-Seat<br>Bench                     |
|------------------------------|-------------------------------------|-------------------------------------|-------------------------------------|-------------------------------------|-------------------------------------|
| Motion Capability            | N/A                                 | 360° Spin and Rock                  | Rock                                | 360° Spin                           | N/A                                 |
| Finish Options               | Oil-Rubbed Bronze<br>Weathered Gray | Oil-Rubbed Bronze<br>Weathered Gray | Oil-Rubbed Bronze                   | Oil-Rubbed Bronze                   | Oil-Rubbed Bronze                   |
| Overall Dimensions           | 25.8"D x 25.4"W x 36.2"H            | 25.8"D x 25.4"W x 36.2"H            | 30.5"D x 26.2"W x 36.22"H           | 24.6"D x 25.4"W x 44.1"H            | 17.2"D x 61.8"W x 14.3"H            |
| Overall Weight               | 13.2 lbs.                           | 24.9 lbs.                           | 18.2 lbs.                           | 21.8 lbs.                           | 19.2 lbs.                           |
| <b>Seat Dimensions</b>       | 20"D x 21.5"W x 19.5"H              | 20"D x 21.5"W x 19.5"H              | 19.5"D x 20.3"W x 18.5"H            | 20"D x 21"W x 27"H                  | 17.2"D x 61.8"W x 14.3"H            |
| <b>Cushion Dimensions</b>    | 19"D x 21.5"W x 3.5"H               | 19"D x 21.5"W x 3.5"H               | 23.2"D x 22.4"W x 3.9"H             | 20"D x 21.5"W x 3.5"H               | 17.2"D x 61.8"W x 3.5"H             |
| <b>Cushion Color Options</b> | Autumn Berry<br>Blue<br>Natural Oat |
| Weight Capacity (Max)        | 250 lbs.                            | 250 lbs.                            | 250 lbs.                            | 250 lbs.                            | 900 lbs.                            |