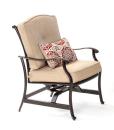

## The **TRADITIONS** Collection

The **Traditions Collection** transforms any backyard into an elegant outdoor dining area with its superior quality and warm, rustic charm. This collection includes a variety of dining table options, offered in various shapes and sizes, that cater to your desired seat quantity and size of your outdoor space. Each piece is constructed with durable aluminum frames that are polished with a weather-protective coating that repels moisture and UV harm. Open-cast accents swirl across the back of each chair and cast tabletop, creating an elegant display of craftsmanship found throughout the entire collection.

Swivel-action rockers are available as an alternate option to the traditional dining chair. These rockers perform a smooth, 360-degree spin and gentle rocking motion while you enjoy your meal. Plush seat cushions are provided with each chair and bench, offering additional comfort to your guests as you entertain in style.

### Seating

|                              | Dining Chair                        | Swivel Chair                        | Cushioned<br>Rocker                 | High-Dining<br>Swivel Chair         | 3-Seat<br>Bench                     |
|------------------------------|-------------------------------------|-------------------------------------|-------------------------------------|-------------------------------------|-------------------------------------|
| Motion Capability            | N/A                                 | 360° Spin and Rock                  | Rock                                | 360° Spin                           | N/A                                 |
| Finish Options               | Oil-Rubbed Bronze<br>Weathered Gray | Oil-Rubbed Bronze<br>Weathered Gray | Oil-Rubbed Bronze                   | Oil-Rubbed Bronze                   | Oil-Rubbed Bronze                   |
| Overall Dimensions           | 25.8"D x 25.4"W x 36.2"H            | 25.8"D x 25.4"W x 36.2"H            | 30.5"D x 26.2"W x 36.22"H           | 24.6"D x 25.4"W x 44.1"H            | 17.2"D x 61.8"W x 14.3"H            |
| Overall Weight               | 13.2 lbs.                           | 24.9 lbs.                           | 18.2 lbs.                           | 21.8 lbs.                           | 19.2 lbs.                           |
| <b>Seat Dimensions</b>       | 20"D x 21.5"W x 19.5"H              | 20"D x 21.5"W x 19.5"H              | 19.5"D x 20.3"W x 18.5"H            | 20"D x 21"W x 27"H                  | 17.2"D x 61.8"W x 14.3"H            |
| <b>Cushion Dimensions</b>    | 19"D x 21.5"W x 3.5"H               | 19"D x 21.5"W x 3.5"H               | 23.2"D x 22.4"W x 3.9"H             | 20"D x 21.5"W x 3.5"H               | 17.2"D x 61.8"W x 3.5"H             |
| <b>Cushion Color Options</b> | Autumn Berry<br>Blue<br>Natural Oat |
| Weight Capacity (Max)        | 250 lbs.                            | 250 lbs.                            | 250 lbs.                            | 250 lbs.                            | 900 lbs.                            |