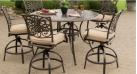

## The **TRADITIONS** Collection

The **Traditions Collection** transforms any backyard into an elegant outdoor dining area with its superior quality and warm, rustic charm. This collection includes a variety of dining table options, offered in various shapes and sizes, that cater to your desired seat quantity and size of your outdoor space. Each piece is constructed with durable aluminum frames that are polished with a weather-protective coating that repels moisture and UV harm. Open-cast accents swirl across the back of each chair and cast tabletop, creating an elegant display of craftsmanship found throughout the entire collection.

Swivel-action rockers are available as an alternate option to the traditional dining chair. These rockers perform a smooth, 360-degree spin and gentle rocking motion while you enjoy your meal. Plush seat cushions are provided with each chair and bench, offering additional comfort to your guests as you entertain in style.

#### Features

- O Durable all-weather construction with rust-resistant aluminum frames
- O Configuration options range from 3-piece bistro sets to 11-piece dining groups
- Cast- or glass-top dining tables offered in various shapes and sizes
- Fire pit tables available for day-to-night entertaining
- O Foam seat cushions included with each chair and bench
- O Cushions available in Autumn Berry, Blue, and Natural Oat fabric options
- O All cushions secure to frame with hook-and-loop fasteners
- O Swivel chairs perform a 360° spin and gentle rocking motion
- Quality checked and approved

### Seating

|                              | Dining Chair                        | Swivel Chair                        | Cushioned<br>Rocker                 | High-Dining<br>Swivel Chair         | 3-Seat<br>Bench                     |
|------------------------------|-------------------------------------|-------------------------------------|-------------------------------------|-------------------------------------|-------------------------------------|
| Motion Capability            | N/A                                 | 360° Spin and Rock                  | Rock                                | 360° Spin                           | N/A                                 |
| Finish Options               | Oil-Rubbed Bronze<br>Weathered Gray | Oil-Rubbed Bronze<br>Weathered Gray | Oil-Rubbed Bronze                   | Oil-Rubbed Bronze                   | Oil-Rubbed Bronze                   |
| Overall Dimensions           | 25.8"D x 25.4"W x 36.2"H            | 25.8"D x 25.4"W x 36.2"H            | 30.5"D x 26.2"W x 36.22"H           | 24.6"D x 25.4"W x 44.1"H            | 17.2"D x 61.8"W x 14.3"H            |
| Overall Weight               | 13.2 lbs.                           | 24.9 lbs.                           | 18.2 lbs.                           | 21.8 lbs.                           | 19.2 lbs.                           |
| <b>Seat Dimensions</b>       | 20"D x 21.5"W x 19.5"H              | 20"D x 21.5"W x 19.5"H              | 19.5"D x 20.3"W x 18.5"H            | 20"D x 21"W x 27"H                  | 17.2"D x 61.8"W x 14.3"H            |
| <b>Cushion Dimensions</b>    | 19"D x 21.5"W x 3.5"H               | 19"D x 21.5"W x 3.5"H               | 23.2"D x 22.4"W x 3.9"H             | 20"D x 21.5"W x 3.5"H               | 17.2"D x 61.8"W x 3.5"H             |
| <b>Cushion Color Options</b> | Autumn Berry<br>Blue<br>Natural Oat |
| Weight Capacity (Max)        | 250 lbs.                            | 250 lbs.                            | 250 lbs.                            | 250 lbs.                            | 900 lbs.                            |