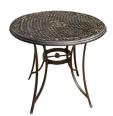

#### Tables

|                        | 32" Cast-Top<br>Bistro              | 30" Glass-Top<br>Bistro | 30" Cast-Top<br>High-Dining Bistro | 48" Cast-Top<br>Dining              | 48" Glass-Top<br>Dining |
|------------------------|-------------------------------------|-------------------------|------------------------------------|-------------------------------------|-------------------------|
| Shape                  | Round                               | Round                   | Round                              | Round                               | Round                   |
| Finish                 | Oil-Rubbed Bronze<br>Weathered Gray | Oil-Rubbed Bronze       | Oil-Rubbed Bronze                  | Oil-Rubbed Bronze<br>Weathered Gray | Oil-Rubbed Bronze       |
| Overall Dimensions     | 32.6"D x 32.6"W x 28"H              | 30"D x 30"W x 29"H      | 30"D x 30"W x 35.7"H               | 48"D x 48"W x 28"H                  | 48"D x 48"W x 29.5"H    |
| Overall Weight         | 28.6 lbs.                           | 18.7 lbs.               | 22 lbs.                            | 44.1 lbs.                           | 50.7 lbs.               |
| Table Top Material     | Cast Aluminum                       | Tempered Glass          | Cast Aluminum                      | Cast Aluminum                       | Tempered Glass          |
| Weight Capacity        | 150 lbs.                            | 150 lbs.                | 150 lbs.                           | 250 lbs.                            | 200 lbs.                |
| Seat Accommodation     | Up to 2 people                      | Up to 2 people          | Up to 2 people                     | Up to 4 people                      | Up to 4 people          |
| Umbrella Compatibility | No                                  | No                      | No                                 | Yes                                 | Yes                     |