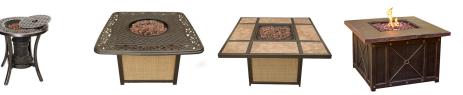

#### The **SUMMER NIGHTS** Collection

Fire Pits

|                           | 21" Cast-Top<br>Fire Urn | 41" x 41" Cast-Top<br>Fire Pit Table | 45" x 45" Tile-Top<br>Fire Pit Table | 40" x 40" Stone-Top<br>Fire Pit Table |
|---------------------------|--------------------------|--------------------------------------|--------------------------------------|---------------------------------------|
| Shape                     | Round                    | Square                               | Square                               | Square                                |
| вти                       | 10,000                   | 30,000                               | 30,000                               | 40,000                                |
| Fuel Requirements         | 1 lb. LP Gas Tank        | 20 lb. LP Gas Tank                   | 20 lb. LP Gas Tank                   | 20 lb. LP Gas Tank                    |
| Finish                    | Oil-Rubbed Bronze        | Oil-Rubbed Bronze                    | Oil-Rubbed Bronze                    | Oil-Rubbed Bronze                     |
| <b>Overall Dimensions</b> | 21"D x 21"W x 20.8"H     | 41.8"D x 41.8"W x 23.8"H             | 44.9"D x 44.9"W x 24.4"H             | 40"D x 40"W x 23.6"H                  |
| Overall Weight            | 14 lbs.                  | 49.7 lbs.                            | 71.7 lbs.                            | 107.8 lbs.                            |
| Tabletop Material         | Cast Aluminum            | Cast Aluminum                        | Porcelain Tile                       | Durastone                             |
| Weight Capacity (Max)     | 75 lbs.                  | 200 lbs.                             | 200 lbs.                             | 200 lbs.                              |

|                           | 26" x 26" Cast-Top<br>Fire Pit Side Table | 37" x 37" Tile-Top<br>Fire Pit Table | 40" x 25" Tile-Top<br>Fire Pit Table |
|---------------------------|-------------------------------------------|--------------------------------------|--------------------------------------|
| Shape                     | Square                                    | Square                               | Rectangle                            |
| BTU                       | 30,000                                    | 40,000                               | 30,000                               |
| Fuel Requirements         | 20 lb. LP Gas Tank                        | 20 lb. LP Gas Tank                   | 20 lb. LP Gas Tank                   |
| Finish                    | Oil-Rubbed Bronze                         | Oil-Rubbed Bronze                    | Oil-Rubbed Bronze                    |
| <b>Overall Dimensions</b> | 26"D x 26"W x 24.6"H                      | 37"D x 37"W x 28.8"H                 | 25.9"D x 40.4"W x24.3"H              |
| Overall Weight            | 55 lbs.                                   | 86 lbs.                              | 86 lbs.                              |
| Tabletop Material         | Cast Aluminum                             | Porcelain Tile                       | Porcelain Tile                       |
| Weight Capacity (Max)     | 250 lbs.                                  | 250 lbs.                             | 250 lbs.                             |