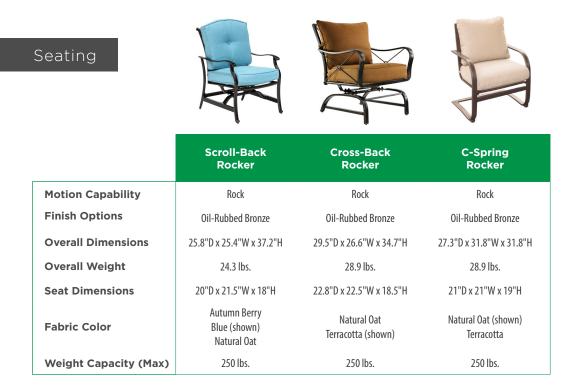

This deep-seating collection is perfect for those who enjoy spending time outdoors. Your guests will truly enjoy rocking the night away on the comfortable action rockers with extra-plush cushioning. The thick foam cushions offer long-lasting comfort and are bound with premium outdoor fabric that repels moisture, stains and UV harm. Designed for use throughout the year, the Summer Nights Collection will enhance your outdoor environment and delight your guests for many years to come.