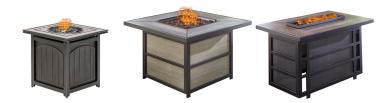

#### The **SUMMER NIGHTS** Collection

Fire Pits

|                           | 21" Cast-Top<br>Fire Urn | 41" x 41" Cast-Top<br>Fire Pit Table | 45" x 45" Tile-Top<br>Fire Pit Table | 40" x 40" Stone-Top<br>Fire Pit Table |
|---------------------------|--------------------------|--------------------------------------|--------------------------------------|---------------------------------------|
| Shape                     | Round                    | Square                               | Square                               | Square                                |
| вти                       | 10,000                   | 30,000                               | 30,000                               | 40,000                                |
| Fuel Requirements         | 1 lb. LP Gas Tank        | 20 lb. LP Gas Tank                   | 20 lb. LP Gas Tank                   | 20 lb. LP Gas Tank                    |
| Finish                    | Oil-Rubbed Bronze        | Oil-Rubbed Bronze                    | Oil-Rubbed Bronze                    | Oil-Rubbed Bronze                     |
| <b>Overall Dimensions</b> | 21"D x 21"W x 20.8"H     | 41.8"D x 41.8"W x 23.8"H             | 44.9"D x 44.9"W x 24.4"H             | 40"D x 40"W x 23.6"H                  |
| Overall Weight            | 14 lbs.                  | 49.7 lbs.                            | 71.7 lbs.                            | 107.8 lbs.                            |
| Tabletop Material         | Cast Aluminum            | Cast Aluminum                        | Porcelain Tile                       | Durastone                             |
| Weight Capacity (Max)     | 75 lbs.                  | 200 lbs.                             | 200 lbs.                             | 200 lbs.                              |

|                           | 26" x 26" Cast-Top<br>Fire Pit Side Table | 37" x 37" Tile-Top<br>Fire Pit Table | 40" x 25" Tile-Top<br>Fire Pit Table |
|---------------------------|-------------------------------------------|--------------------------------------|--------------------------------------|
| Shape                     | Square                                    | Square                               | Rectangle                            |
| BTU                       | 30,000                                    | 40,000                               | 30,000                               |
| Fuel Requirements         | 20 lb. LP Gas Tank                        | 20 lb. LP Gas Tank                   | 20 lb. LP Gas Tank                   |
| Finish                    | Oil-Rubbed Bronze                         | Oil-Rubbed Bronze                    | Oil-Rubbed Bronze                    |
| <b>Overall Dimensions</b> | 26"D x 26"W x 24.6"H                      | 37"D x 37"W x 28.8"H                 | 25.9"D x 40.4"W x24.3"H              |
| Overall Weight            | 55 lbs.                                   | 86 lbs.                              | 86 lbs.                              |
| Tabletop Material         | Cast Aluminum                             | Porcelain Tile                       | Porcelain Tile                       |
| Weight Capacity (Max)     | 250 lbs.                                  | 250 lbs.                             | 250 lbs.                             |