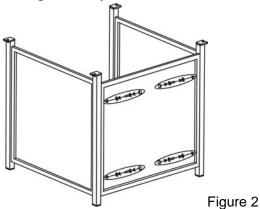

## **INSTALLATION**

1.Identify parts packed in carton against the parts list. Remove all protective materials and set parts on a flat, non-abrasive surface.

2. Attach the back panel to the side panels by using four 1/4"x40 mm bolts and washers as shown in Figure 2.Guide the bolts through the holes in back panel, into the pre-drilled holes in the side panels. **Hand tighten only.** 