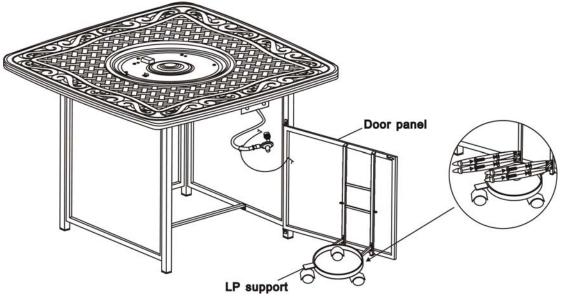

7. Attach the LP support the to door panel by using four 1/4"x15 mm bolts and washers as shown in Figure 7. **Do not over tighten.** 

Figure 7

8. Place gas tank onto the LP support as shown in Figure 8.

9. Attach the metal ring ( as shown in Figure 9) pre-fitted with gas hose which is connected to the table top , into the hole of the door panel, then use hex bolt driver to screw 1/4"x5mm nut , the gas tank has fixed as shown in Figure 9a. Connect the regulator as shown in Figure.10 Screw the black handle clock-wise to tighten. Turn the handle counter clock-wise to remove. The hose must point down. Check that the valve is turned all the way clockwise to the "OFF" position.