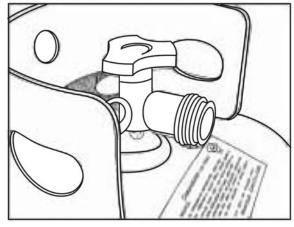

9. Attach the metal ring ( as shown in Figure 9) pre-fitted with gas hose which is connected to the table top , into the hole of the door panel, then use hex bolt driver to screw 1/4"x5mm nut , the gas tank has fixed as shown in Figure 9a. Connect the regulator as shown in Figure.10 Screw the black handle clock-wise to tighten. Turn the handle counter clock-wise to remove. The hose must point down. Check that the valve is turned all the way clockwise to the "OFF" position.