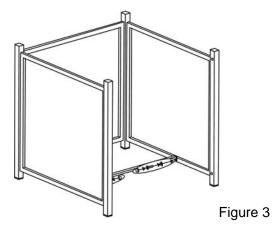

3. Attach the middle support to the side panels by using four 1/4"x15 mm bolts and washers as shown in Figure 3. Guide the bolts through the holes in the middle support, into the pre-drilled holes in the side panels. **Hand tighten only.** 