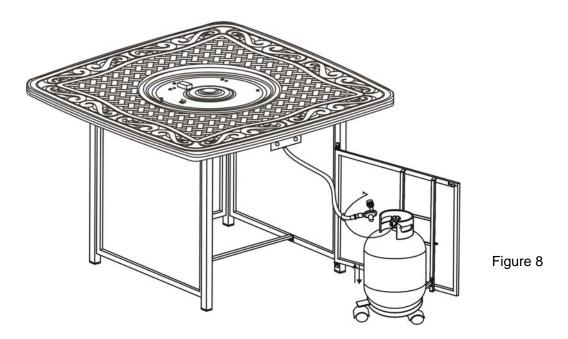

7. Attach the LP support the to door panel by using four 1/4"x15 mm bolts and washers as shown in Figure 7. **Do not over tighten.** 

Figure 7

8. Place gas tank onto the LP support as shown in Figure 8.