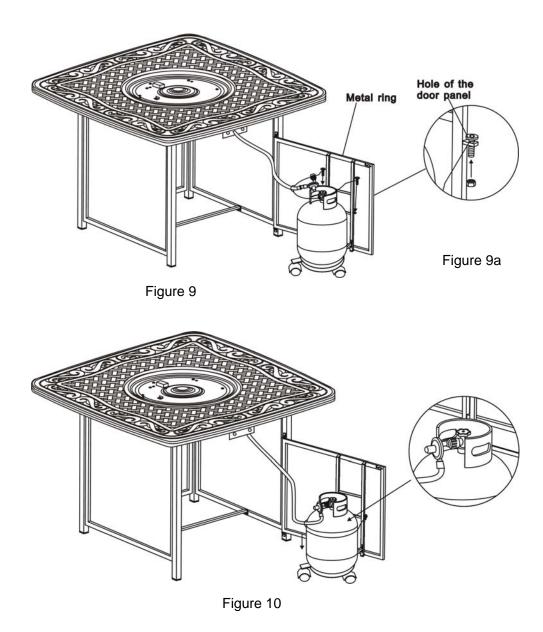

9. Attach the metal ring ( as shown in Figure 9) pre-fitted with gas hose which is connected to the table top , into the hole of the door panel, then use hex bolt driver to screw 1/4"x5mm nut , the gas tank has fixed as shown in Figure 9a. Connect the regulator as shown in Figure.10 Screw the black handle clock-wise to tighten. Turn the handle counter clock-wise to remove. The hose must point down. Check that the valve is turned all the way clockwise to the "OFF" position.