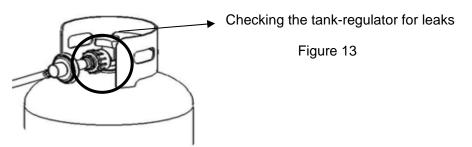

#### Cardboard Cover

Figure 12

14. Open the tank valve. Apply a solution of soapy water to the tank-regulator connection and to the valve-hose connection to check for leaks as shown in Figure 13. If soap bubbles continue to form, the connection has a leak. If a leak is found, close the tank valve and tighten all connections.

#### NOTE: NEVER USE A FLAME TO CHECK FOR LEAKS.