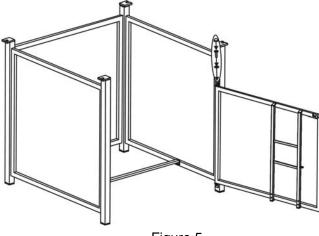

5. Put the door onto the bottom connector, guide the pin in the bottom connector into the hole on the underside of the door. Then guide the pin on the top connector into the hole in the topside of the door, use a 1/4"x15 mm bolt and washer to attach this top connector to the right side panel as shown in Figure 5. **Do not over tighten.** 

Figure 5

6. With the help of another person, carefully place the table top onto the table base. After making any necessary adjustments to the alignment of the table top and the assembled base, use four 1/4"x20 mm bolts and washers as shown in Figure 6.Guide the bolts through the holes in the base, into the pre drilled holes in the table top. **Do not tighten completely.** 