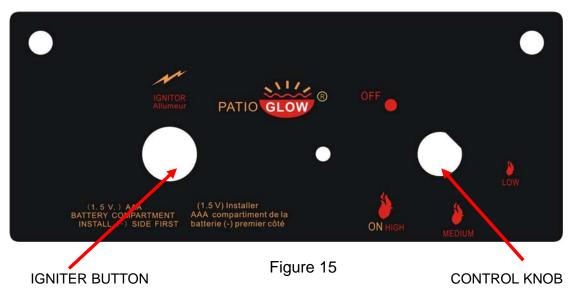

### BATTERIES

Make sure the control knob is in the "OFF" position. Unscrew the push button cap on the ignition module located on the control panel to access the battery compartment. The ignition module requires one Alkaline AAA size battery (1.5V). The negative (-) end goes in first. See Figure 14. Dispose of battery safely. May explode or leak if charged or disposed of in fire. Make sure of the polarity. Mercury and cadmium free.

(1.5V.) AAA BATTERY COMPARTMENT INSTALL (-) SIDE FIRST

(1.5 V) Installer AAA compartiment de la batterie (-) premier côté IGNITOR

# LIGHTING INSTRUCTIONS

Warning: If these instructions are not followed exactly, a fire or explosion may result causing property damage, personal injury or loss of life.

1. Make sure the control knob is in the "OFF" position. See Figure 15 Open the tank valve all the way.

2. Push in the igniter button. You will hear a slight clicking sound. With the igniter button pushed in, push and turn the control knob to the "ON" position. the fire should light within a few seconds. Once the flame is lit, release the igniter button and continue to hold the control knob in for 10 to 15 seconds. Release the control knob. The control knob should pop back out and then remain lit.