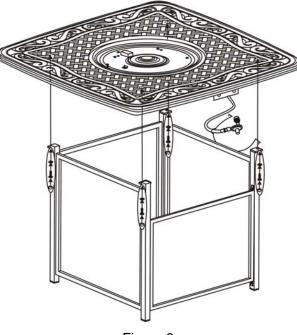

Figure 5

6. With the help of another person, carefully place the table top onto the table base. After making any necessary adjustments to the alignment of the table top and the assembled base, use four 1/4"x20 mm bolts and washers as shown in Figure 6.Guide the bolts through the holes in the base, into the pre drilled holes in the table top. **Do not tighten completely.** 

7. Attach the LP support the to door panel by using four 1/4"x15 mm bolts and washers as shown in Figure 7. **Do not over tighten.** 

Figure 7

8. Place gas tank onto the LP support as shown in Figure 8.