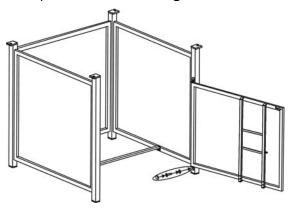

5. Put the door onto the bottom connector, guide the pin in the bottom connector into the hole on the underside of the door. Then guide the pin on the top connector into the hole in the topside of the door, use a 1/4"x15 mm bolt and washer to attach this top connector to the right side panel as shown in Figure 5. **Do not over tighten.** 