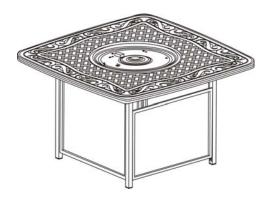

| U  |   | FIREPIT TABLE<br>TOP     | 1 |
|----|---|--------------------------|---|
| V  |   | BACK PANEL               | 1 |
| w  |   | LEFT SIDE<br>PANEL       | 1 |
| x  |   | RIGHT SIDE<br>PANEL      | 1 |
| Y  |   | DOOR PANEL               | 1 |
| Z  | , | MIDDLE SUPPORT           | 1 |
| AA |   | LP SUPPORT               | 1 |
| BB |   | BOTTOM/ TOP<br>CONNECTOR | 1 |

Figure 5

6. With the help of another person, carefully place the table top onto the table base. After making any necessary adjustments to the alignment of the table top and the assembled base, use four 1/4"x20 mm bolts and washers as shown in Figure 6.Guide the bolts through the holes in the base, into the pre drilled holes in the table top. **Do not tighten completely.** 