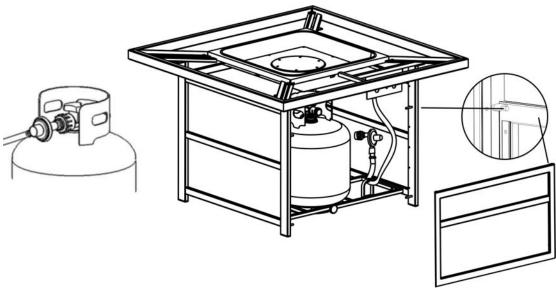

7.Slide the tank drawer out and place the LP tank in the drawer. Connect the regulator as shown in Figure 6. Turn the black handle clock-wise to tighten. Turn the handle counter clock-wise to remove. The hose must point down. Check that the valve is turned all the way clockwise to the "OFF" position. Open the tank valve. Apply a solution of soapy water to the tank-regulator connection and to the valve-hose connection to check for leaks. If soap bubbles continue to form, the connection has a leak. If a leak is found, close the tank valve and tighten all connections.