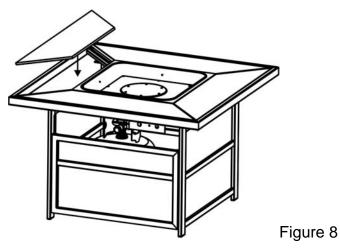

Figure 7

9.Note the clear bumpers spaced evenly throughout the inside of the table top. Carefully place tiles inside table rim, resting on the clear bumpers as shown in Figure 8.

10.Pour the fire ices into the burner completely covering the burner. See Figure 9. **Ignition Well** 