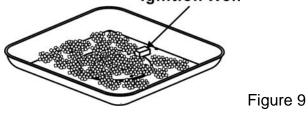

Figure 7

9.Note the clear bumpers spaced evenly throughout the inside of the table top. Carefully place tiles inside table rim, resting on the clear bumpers as shown in Figure 8.

10.Pour the fire ices into the burner completely covering the burner. See Figure 9. **Ignition Well** 