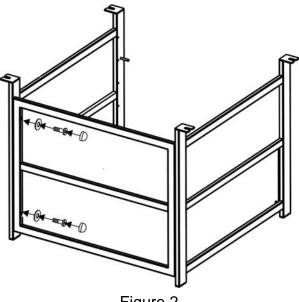

## INSTALLATION

1.Identify parts packed in carton against the parts list. Remove all protective materials and set parts on a flat, non-abrasive surface.

2.Attach the back panel to side panels by using four 1/4"x45 mm bolts and Ø6.5x1.0 mm washers as shown in Figure 2. Guide bolts through holes in back panel, into pre-drilled holes in the side panels. **Hand tighten only.** 

Figure 2

3.Attach the middle support to side panels by using four 1/4"x30 mm bolts and Ø6.5X1.0 mm washers as shown in Figure 3. Guide bolts through holes in the middle support, into pre-drilled holes in the side panels. **Hand tighten only.** 