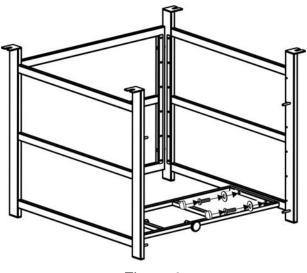

Figure 2

3.Attach the middle support to side panels by using four 1/4"x30 mm bolts and Ø6.5X1.0 mm washers as shown in Figure 3. Guide bolts through holes in the middle support, into pre-drilled holes in the side panels. **Hand tighten only.** 

Figure 3

4.With the help of another person, carefully place the table rim onto the firepit base. After making any necessary adjustments to the alignment of the table rim and the assembled base, use four 1/4"x15 mm bolts and Ø18xØ6.5x1.5 mm washers as shown in Figure 6. Guide the bolts through the holes in the side panel brackets, into the predrilled holes in the table rim. **Hand tighten only.** 