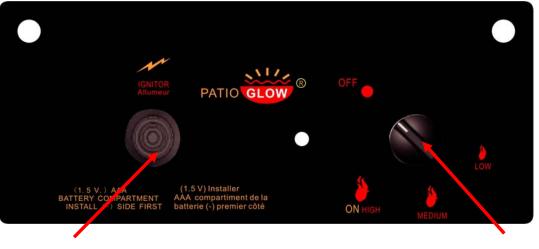

## BATTERIES

Make sure the control knob is in the "OFF" position. Unscrew the push button cap on the ignition module located on the control panel to access the battery compartment. The ignition module requires one Alkaline AAA size battery (1.5V). The negative (-) end goes in first. See Figure 11 Dispose of battery safely. May explode or leak if charged or disposed of in fire. Make sure of the polarity. Mercury and cadmium free.

**IGNITER BUTTON** 

Figure 12

CONTROL KNOB

2.Push in the igniter button. You will hear a slight clicking sound. With the igniter button pushed in, push and turn the control knob to the "ON" position. The fire should light within a few seconds. Once the flame is lit, release the igniter button and continue to hold the control knob in for 10 to 15 seconds. Release the control knob. The control knob should pop back out and then remain lit.