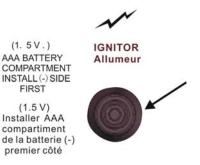

## BATTERIES

Make sure the control knob is in the "OFF" position. Unscrew the push button cap on the ignition module located on the control panel to access the battery compartment. The ignition module requires one Alkaline AAA size battery (1.5V). The negative (-) end goes in first. See Figure 11 Dispose of battery safely. May explode or leak if charged or disposed of in fire. Make sure of the polarity. Mercury and cadmium free.