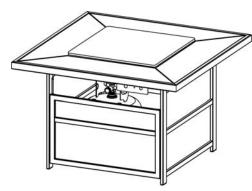

# **ASSEMBLY INSTRUCTIONS**

CSA Model 99010 BRX01700

Installer: Leave these instructions with consumer. Consumer: Keep these instructions for future reference.

| <ol> <li>Extinguis</li> <li>If odor control the appli</li> </ol>                                                                                                                                                                           |                                                                                                                                                                                                                                                                                                                               | service or ma<br>property dan<br>operating an                                                                                                                                                                                      | allation, adjustment alteration,<br>allation, adjustment alteration,<br>intenance can cause injury or<br>nage. Read the installation,<br>ad maintenance instructions<br>fore installing or servicing this                                                                                                                                                      |
|--------------------------------------------------------------------------------------------------------------------------------------------------------------------------------------------------------------------------------------------|-------------------------------------------------------------------------------------------------------------------------------------------------------------------------------------------------------------------------------------------------------------------------------------------------------------------------------|------------------------------------------------------------------------------------------------------------------------------------------------------------------------------------------------------------------------------------|----------------------------------------------------------------------------------------------------------------------------------------------------------------------------------------------------------------------------------------------------------------------------------------------------------------------------------------------------------------|
| 🛦 WARNI                                                                                                                                                                                                                                    | NG                                                                                                                                                                                                                                                                                                                            |                                                                                                                                                                                                                                    | G: For Outdoor Use Only                                                                                                                                                                                                                                                                                                                                        |
| Do not store or use gasoline or other<br>flammable vapors and liquids in the<br>vicinity of this or any other appliance.<br>An LP-cylinder not connected for use<br>shall not be stored in the vicinity of this<br>or any other appliance. |                                                                                                                                                                                                                                                                                                                               | FOR USE WITH 20LB (9KG) PROPANE<br>CYLINDER (NOT SUPPLIED) WITH TYPE 1<br>CONNECTION. ALSO THE LP REGULATOR<br>MUST BE SUPPLIED BY THE MANUFACTURER.<br>CANNOT BE CONVERTED FOR USE WITH<br>NATURAL GAS-FOR USE WITH PROPANE ONLY. |                                                                                                                                                                                                                                                                                                                                                                |
| <b>DANGER</b>                                                                                                                                                                                                                              | CARBON MONOXIDE HAZA                                                                                                                                                                                                                                                                                                          | RD                                                                                                                                                                                                                                 | WARNING:                                                                                                                                                                                                                                                                                                                                                       |
| yc<br>Us                                                                                                                                                                                                                                   | This appliance can produce<br>monoxide which has no od<br>Using it in an enclosed spa<br>you.<br>Never use this appliance in<br>space such as a camper, te<br>home.<br>uestions, Problems, Missing Parts? Befor<br>our retailer, call our customer service de<br>S and Canada at 1-800-416-3511, Monday<br>p.m. Eastern Time. | ce can kill<br>an enclosed<br>nt, car or<br>ore returning to<br>partment in the                                                                                                                                                    | USE FACTORY APPROVED<br>REPLACEMENT PARTS AND<br>ACCESSORIES ONLY. USE<br>OF UNAPPROVED PART OR<br>ACCESSORIES CAN VOID<br>THE WARRANTY ON THIS<br>PRODUCT AND RESULT IN<br>AHAZARDOUS CONDITION.<br>PLEASE CONTACT US FOR<br>INFORMATION REGARDING<br>REPLACEMNT<br>HOSES,THERMOCOUPLES,<br>ELECTRODES,IGNITION<br>MODULES,LAVAROCKS,<br>LOGS, FIRE ICE, ETC. |

# PARTS IDENTIFICATION LIST

|   | PART                                                                                                                                                                                                                                                                                                                                                                                                                                                                                                                                                                                                                                                                                                                                                                                                                                                                                                                                                                                                                                                                                                                                                                                                                                                                                                                                                                                                                                                                                                                                                                                                                                                                                                                                                                                                                                                                                                                                                                                                                                                                                                                           | DESCRIPTION                   | PART#  | QTY |
|---|--------------------------------------------------------------------------------------------------------------------------------------------------------------------------------------------------------------------------------------------------------------------------------------------------------------------------------------------------------------------------------------------------------------------------------------------------------------------------------------------------------------------------------------------------------------------------------------------------------------------------------------------------------------------------------------------------------------------------------------------------------------------------------------------------------------------------------------------------------------------------------------------------------------------------------------------------------------------------------------------------------------------------------------------------------------------------------------------------------------------------------------------------------------------------------------------------------------------------------------------------------------------------------------------------------------------------------------------------------------------------------------------------------------------------------------------------------------------------------------------------------------------------------------------------------------------------------------------------------------------------------------------------------------------------------------------------------------------------------------------------------------------------------------------------------------------------------------------------------------------------------------------------------------------------------------------------------------------------------------------------------------------------------------------------------------------------------------------------------------------------------|-------------------------------|--------|-----|
| А |                                                                                                                                                                                                                                                                                                                                                                                                                                                                                                                                                                                                                                                                                                                                                                                                                                                                                                                                                                                                                                                                                                                                                                                                                                                                                                                                                                                                                                                                                                                                                                                                                                                                                                                                                                                                                                                                                                                                                                                                                                                                                                                                | CONTROL KNOB                  | FP0245 | 1   |
| В | Sec.                                                                                                                                                                                                                                                                                                                                                                                                                                                                                                                                                                                                                                                                                                                                                                                                                                                                                                                                                                                                                                                                                                                                                                                                                                                                                                                                                                                                                                                                                                                                                                                                                                                                                                                                                                                                                                                                                                                                                                                                                                                                                                                           | GAS VALVE                     | FP0307 | 1   |
| С |                                                                                                                                                                                                                                                                                                                                                                                                                                                                                                                                                                                                                                                                                                                                                                                                                                                                                                                                                                                                                                                                                                                                                                                                                                                                                                                                                                                                                                                                                                                                                                                                                                                                                                                                                                                                                                                                                                                                                                                                                                                                                                                                | THERMOCOUPLE                  | FP0004 | 1   |
| D | - Correction - Cor | LP REGULATOR HOSE             | FP0308 | 1   |
| Е | 4                                                                                                                                                                                                                                                                                                                                                                                                                                                                                                                                                                                                                                                                                                                                                                                                                                                                                                                                                                                                                                                                                                                                                                                                                                                                                                                                                                                                                                                                                                                                                                                                                                                                                                                                                                                                                                                                                                                                                                                                                                                                                                                              | ELECTRODE                     | FP0003 | 1   |
| F | S.                                                                                                                                                                                                                                                                                                                                                                                                                                                                                                                                                                                                                                                                                                                                                                                                                                                                                                                                                                                                                                                                                                                                                                                                                                                                                                                                                                                                                                                                                                                                                                                                                                                                                                                                                                                                                                                                                                                                                                                                                                                                                                                             | ORIFICE ELBOW                 | FP0310 | 1   |
| G |                                                                                                                                                                                                                                                                                                                                                                                                                                                                                                                                                                                                                                                                                                                                                                                                                                                                                                                                                                                                                                                                                                                                                                                                                                                                                                                                                                                                                                                                                                                                                                                                                                                                                                                                                                                                                                                                                                                                                                                                                                                                                                                                | IGNITION MODULE               | FP0006 | 1   |
| Н |                                                                                                                                                                                                                                                                                                                                                                                                                                                                                                                                                                                                                                                                                                                                                                                                                                                                                                                                                                                                                                                                                                                                                                                                                                                                                                                                                                                                                                                                                                                                                                                                                                                                                                                                                                                                                                                                                                                                                                                                                                                                                                                                | PROPANE ORIFICE               | FP1283 | 1   |
| I |                                                                                                                                                                                                                                                                                                                                                                                                                                                                                                                                                                                                                                                                                                                                                                                                                                                                                                                                                                                                                                                                                                                                                                                                                                                                                                                                                                                                                                                                                                                                                                                                                                                                                                                                                                                                                                                                                                                                                                                                                                                                                                                                | FOOTCAP                       | FC0743 | 4   |
| J |                                                                                                                                                                                                                                                                                                                                                                                                                                                                                                                                                                                                                                                                                                                                                                                                                                                                                                                                                                                                                                                                                                                                                                                                                                                                                                                                                                                                                                                                                                                                                                                                                                                                                                                                                                                                                                                                                                                                                                                                                                                                                                                                | FIRE ICE SET                  | FP2124 | 1   |
| к |                                                                                                                                                                                                                                                                                                                                                                                                                                                                                                                                                                                                                                                                                                                                                                                                                                                                                                                                                                                                                                                                                                                                                                                                                                                                                                                                                                                                                                                                                                                                                                                                                                                                                                                                                                                                                                                                                                                                                                                                                                                                                                                                | "AAA" BATTERY(1.5V)           | HW0705 | 1   |
| L |                                                                                                                                                                                                                                                                                                                                                                                                                                                                                                                                                                                                                                                                                                                                                                                                                                                                                                                                                                                                                                                                                                                                                                                                                                                                                                                                                                                                                                                                                                                                                                                                                                                                                                                                                                                                                                                                                                                                                                                                                                                                                                                                | 1/4" X 15 MM BOLT             | HW0034 | 6   |
| М |                                                                                                                                                                                                                                                                                                                                                                                                                                                                                                                                                                                                                                                                                                                                                                                                                                                                                                                                                                                                                                                                                                                                                                                                                                                                                                                                                                                                                                                                                                                                                                                                                                                                                                                                                                                                                                                                                                                                                                                                                                                                                                                                | 1/4" X 30 MM BOLT             | HW0038 | 4   |
| N |                                                                                                                                                                                                                                                                                                                                                                                                                                                                                                                                                                                                                                                                                                                                                                                                                                                                                                                                                                                                                                                                                                                                                                                                                                                                                                                                                                                                                                                                                                                                                                                                                                                                                                                                                                                                                                                                                                                                                                                                                                                                                                                                | 1/4" X 45 MM BOLT             | HW0793 | 4   |
| 0 | $\bigcirc$                                                                                                                                                                                                                                                                                                                                                                                                                                                                                                                                                                                                                                                                                                                                                                                                                                                                                                                                                                                                                                                                                                                                                                                                                                                                                                                                                                                                                                                                                                                                                                                                                                                                                                                                                                                                                                                                                                                                                                                                                                                                                                                     | BOLT COVER                    | HW0105 | 14  |
| Р | $\odot$                                                                                                                                                                                                                                                                                                                                                                                                                                                                                                                                                                                                                                                                                                                                                                                                                                                                                                                                                                                                                                                                                                                                                                                                                                                                                                                                                                                                                                                                                                                                                                                                                                                                                                                                                                                                                                                                                                                                                                                                                                                                                                                        | Ø6.5 X 1.0 MM<br>WASHER       | HW0004 | 10  |
| Q | $\odot$                                                                                                                                                                                                                                                                                                                                                                                                                                                                                                                                                                                                                                                                                                                                                                                                                                                                                                                                                                                                                                                                                                                                                                                                                                                                                                                                                                                                                                                                                                                                                                                                                                                                                                                                                                                                                                                                                                                                                                                                                                                                                                                        | Ø18 X Ø6.5 X 1.5 MM<br>WASHER | HW0712 | 4   |
| R |                                                                                                                                                                                                                                                                                                                                                                                                                                                                                                                                                                                                                                                                                                                                                                                                                                                                                                                                                                                                                                                                                                                                                                                                                                                                                                                                                                                                                                                                                                                                                                                                                                                                                                                                                                                                                                                                                                                                                                                                                                                                                                                                | HEX BOLT DRIVER               | HW0006 | 1   |
| S |                                                                                                                                                                                                                                                                                                                                                                                                                                                                                                                                                                                                                                                                                                                                                                                                                                                                                                                                                                                                                                                                                                                                                                                                                                                                                                                                                                                                                                                                                                                                                                                                                                                                                                                                                                                                                                                                                                                                                                                                                                                                                                                                | FIRE PIT TABLE RIM            | FP1836 | 1   |

| т  | TILE TOP       | FP1837 | 4  |
|----|----------------|--------|----|
| U  | MIDDLE SUPPORT | FP1838 | 1  |
| V  | BACK PANEL     | FP1839 | 1  |
| W  | SIDE PANEL-1   | FP1840 | 1  |
| x  | SIDE PANEL-2   | FP1841 | 1  |
| Y  | DOOR PANEL     | FP1842 | 1  |
| Z  | BURNER COVER   | FP2230 | 1  |
| AA | TABLE BUMPER   | G0199  | 16 |