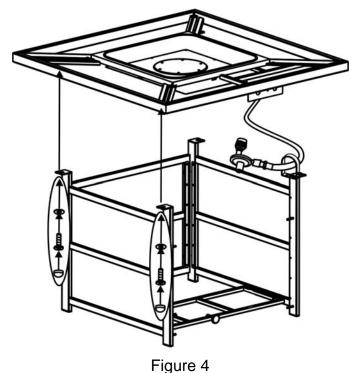

## INSTALLATION

1.Identify parts packed in carton against the parts list. Remove all protective materials and set parts on a flat, non-abrasive surface.

2.Attach the back panel to side panels by using four 1/4"x45 mm bolts and Ø6.5x1.0 mm washers as shown in Figure 2. Guide bolts through holes in back panel, into pre-drilled holes in the side panels. **Hand tighten only.** 

Figure 2

3.Attach the middle support to side panels by using four 1/4"x30 mm bolts and Ø6.5X1.0 mm washers as shown in Figure 3. Guide bolts through holes in the middle support, into pre-drilled holes in the side panels. **Hand tighten only.** 