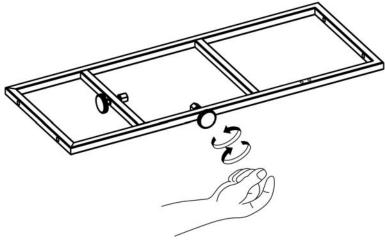

Figure 3

4.With the help of another person, carefully place the table rim onto the firepit base. After making any necessary adjustments to the alignment of the table rim and the assembled base, use four 1/4"x15 mm bolts and Ø18xØ6.5x1.5 mm washers as shown in Figure 6. Guide the bolts through the holes in the side panel brackets, into the predrilled holes in the table rim. **Hand tighten only.** 