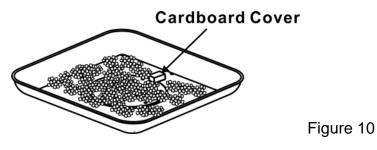

nk-regulator connection and to the valve-hose connection to check for leaks. If soap bubbles continue to form, the connection has a leak. If a leak is found, close the tank valve and tighten all connections.



### NEVER USE A FLAME TO CHECK FOR LEAKS.

Figure 6

8. Tighten threaded knobs (L) found on tank tray (Figure 7) so that the LP tank cannot move from side to side. Do not remove plastic cap from end of threaded section.



Figure 7

9.Note the clear bumpers spaced evenly throughout the inside of the table top. Carefully place tiles inside table rim, resting on the clear bumpers as shown in Figure 8.



10.Pour the fire ices into the burner completely covering the burner. See Figure 9. **Ignition Well** 



11.Remove the cardboard cover from the ignition well as shown in Figure 10.



## BATTERIES

Make sure the control knob is in the "OFF" position. Unscrew the push button cap on the ignition module located on the control panel to access the battery compartment. The ignition module requires one Alkaline AAA size battery (1.5V). The negative (-) end goes in first. See Figure 11 Dispose of battery safely. May explode or leak if charged or disposed of in fire. Make sure of the polarity. Mercury and cadmium free.



Figure 11

# LIGHTING INSTRUCTIONS

Warning: If these instructions are not followed exactly, a fire or explosion may result in causing property damage, personal injury or loss of life.

1. Make sure the control knob is in the "OFF" position. See Figure 12 Open the tank valve all the way.



**IGNITER BUTTON** 

Figure 12

CONTROL KNOB

2.Push in the igniter b