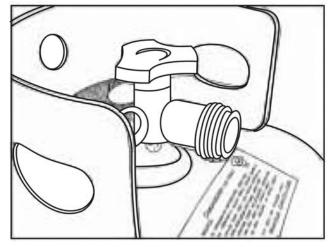

7.Slide the tank drawer out and place the LP tank in the drawer. Connect the regulator as shown in Figure 6. Turn the black handle clock-wise to tighten. Turn the handle counter clock-wise to remove. The hose must point down. Check that the valve is turned all the way clockwise to the "OFF" position. Open the tank valve. Apply a solution of soapy water to the tank-regulator connection and to the valve-hose connection to check for leaks. If soap bubbles continue to form, the connection has a leak. If a leak is found, close the tank valve and tighten all connections.

### NEVER USE A FLAME TO CHECK FOR LEAKS.

Figure 6

8. Tighten threaded knobs (L) found on tank tray (Figure 7) so that the LP tank cannot move from side to side. Do not remove plastic cap from end of threaded section.