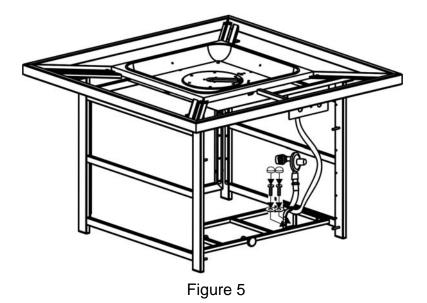

5.Secure the regulator hose to the middle support by using two 1/4"x15 mm bolts and  $\emptyset$ 6.5X1.0 mm washers as shown in Figure 5. Guide the bolts through the holes in the metal plate, into the pre-drilled holes in the middle support. **Hand tighten only.** 