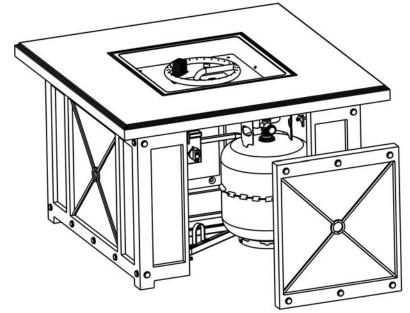

# PARTS IDENTIFICATION LIST

|   | PART                                                                                                                                                                                                                                                                                                                                                                                                                                                                                                                                                                                                                                                                                                                                                                                                                                                                                                                                                                                                                                                                                                                                                                                                                                                                                                                                                                                                                                                                                                                                                                                                                                                                                                                                                                                                                                                                                                                                                                                                                                                                                                                           | DESCRIPTION                             | PART#  | QTY |
|---|--------------------------------------------------------------------------------------------------------------------------------------------------------------------------------------------------------------------------------------------------------------------------------------------------------------------------------------------------------------------------------------------------------------------------------------------------------------------------------------------------------------------------------------------------------------------------------------------------------------------------------------------------------------------------------------------------------------------------------------------------------------------------------------------------------------------------------------------------------------------------------------------------------------------------------------------------------------------------------------------------------------------------------------------------------------------------------------------------------------------------------------------------------------------------------------------------------------------------------------------------------------------------------------------------------------------------------------------------------------------------------------------------------------------------------------------------------------------------------------------------------------------------------------------------------------------------------------------------------------------------------------------------------------------------------------------------------------------------------------------------------------------------------------------------------------------------------------------------------------------------------------------------------------------------------------------------------------------------------------------------------------------------------------------------------------------------------------------------------------------------------|-----------------------------------------|--------|-----|
| А |                                                                                                                                                                                                                                                                                                                                                                                                                                                                                                                                                                                                                                                                                                                                                                                                                                                                                                                                                                                                                                                                                                                                                                                                                                                                                                                                                                                                                                                                                                                                                                                                                                                                                                                                                                                                                                                                                                                                                                                                                                                                                                                                | CONTROL KNOB                            | FP2329 | 1   |
| В |                                                                                                                                                                                                                                                                                                                                                                                                                                                                                                                                                                                                                                                                                                                                                                                                                                                                                                                                                                                                                                                                                                                                                                                                                                                                                                                                                                                                                                                                                                                                                                                                                                                                                                                                                                                                                                                                                                                                                                                                                                                                                                                                | GAS VALVE                               | FP2330 | 1   |
| С | STATES AND                                                                                                                                                                                                                                                                                                                                                                                                                                                                                                                                                                                                                                                                                                                                                                                                                                                                                                                                                                                                                                                                                                                                                                                                                                                                                                                                                                                                                                                                                                                                                                                                                                                                                                                                                                                                                                                                                                                                                                                                                                                                                 | THERMOCOUPLE                            | FP2331 | 1   |
| D |                                                                                                                                                                                                                                                                                                                                                                                                                                                                                                                                                                                                                                                                                                                                                                                                                                                                                                                                                                                                                                                                                                                                                                                                                                                                                                                                                                                                                                                                                                                                                                                                                                                                                                                                                                                                                                                                                                                                                                                                                                                                                                                                | FLEX CONNECTOR                          | FP2332 | 1   |
| Е |                                                                                                                                                                                                                                                                                                                                                                                                                                                                                                                                                                                                                                                                                                                                                                                                                                                                                                                                                                                                                                                                                                                                                                                                                                                                                                                                                                                                                                                                                                                                                                                                                                                                                                                                                                                                                                                                                                                                                                                                                                                                                                                                | ELECTRODE                               | FP2333 | 1   |
| F | Ő                                                                                                                                                                                                                                                                                                                                                                                                                                                                                                                                                                                                                                                                                                                                                                                                                                                                                                                                                                                                                                                                                                                                                                                                                                                                                                                                                                                                                                                                                                                                                                                                                                                                                                                                                                                                                                                                                                                                                                                                                                                                                                                              | LP REGULATOR HOSE                       | FP2250 | 1   |
| G | and the second s | LP TANK RETAINING KNOB                  | FP0585 | 2   |
| н |                                                                                                                                                                                                                                                                                                                                                                                                                                                                                                                                                                                                                                                                                                                                                                                                                                                                                                                                                                                                                                                                                                                                                                                                                                                                                                                                                                                                                                                                                                                                                                                                                                                                                                                                                                                                                                                                                                                                                                                                                                                                                                                                | ADJUSTABLE FOOT CAPS                    | FC0553 | 4   |
| I | <b>R</b> O                                                                                                                                                                                                                                                                                                                                                                                                                                                                                                                                                                                                                                                                                                                                                                                                                                                                                                                                                                                                                                                                                                                                                                                                                                                                                                                                                                                                                                                                                                                                                                                                                                                                                                                                                                                                                                                                                                                                                                                                                                                                                                                     | PROPANE ORIFICE                         | FP2251 | 1   |
| J | <b>C</b> O                                                                                                                                                                                                                                                                                                                                                                                                                                                                                                                                                                                                                                                                                                                                                                                                                                                                                                                                                                                                                                                                                                                                                                                                                                                                                                                                                                                                                                                                                                                                                                                                                                                                                                                                                                                                                                                                                                                                                                                                                                                                                                                     | NATURAL GAS ORIFICE                     | FP2206 | 1   |
| к | poooooo                                                                                                                                                                                                                                                                                                                                                                                                                                                                                                                                                                                                                                                                                                                                                                                                                                                                                                                                                                                                                                                                                                                                                                                                                                                                                                                                                                                                                                                                                                                                                                                                                                                                                                                                                                                                                                                                                                                                                                                                                                                                                                                        | CHAIN                                   | FP2762 | 1   |
| L |                                                                                                                                                                                                                                                                                                                                                                                                                                                                                                                                                                                                                                                                                                                                                                                                                                                                                                                                                                                                                                                                                                                                                                                                                                                                                                                                                                                                                                                                                                                                                                                                                                                                                                                                                                                                                                                                                                                                                                                                                                                                                                                                | "AA" BATTERY(1.5V)                      | HW0905 | 1   |
| М |                                                                                                                                                                                                                                                                                                                                                                                                                                                                                                                                                                                                                                                                                                                                                                                                                                                                                                                                                                                                                                                                                                                                                                                                                                                                                                                                                                                                                                                                                                                                                                                                                                                                                                                                                                                                                                                                                                                                                                                                                                                                                                                                | LAVA ROCKS                              | FP2132 | 1   |
| Ν | $\bigcirc$                                                                                                                                                                                                                                                                                                                                                                                                                                                                                                                                                                                                                                                                                                                                                                                                                                                                                                                                                                                                                                                                                                                                                                                                                                                                                                                                                                                                                                                                                                                                                                                                                                                                                                                                                                                                                                                                                                                                                                                                                                                                                                                     | AIR SHUTTER                             | FP1922 | 1   |
| 0 |                                                                                                                                                                                                                                                                                                                                                                                                                                                                                                                                                                                                                                                                                                                                                                                                                                                                                                                                                                                                                                                                                                                                                                                                                                                                                                                                                                                                                                                                                                                                                                                                                                                                                                                                                                                                                                                                                                                                                                                                                                                                                                                                | BURNER PAN PROTECTIVE<br>RING           | FP2743 | 1   |
| Р |                                                                                                                                                                                                                                                                                                                                                                                                                                                                                                                                                                                                                                                                                                                                                                                                                                                                                                                                                                                                                                                                                                                                                                                                                                                                                                                                                                                                                                                                                                                                                                                                                                                                                                                                                                                                                                                                                                                                                                                                                                                                                                                                | FIREPAN/BURNER<br>ASSEMBLY              | FP2744 | 1   |
| Q |                                                                                                                                                                                                                                                                                                                                                                                                                                                                                                                                                                                                                                                                                                                                                                                                                                                                                                                                                                                                                                                                                                                                                                                                                                                                                                                                                                                                                                                                                                                                                                                                                                                                                                                                                                                                                                                                                                                                                                                                                                                                                                                                | FIREPIT BASE<br>(FACTORY ASSEMBLY)      | FP2745 | 1   |
| R |                                                                                                                                                                                                                                                                                                                                                                                                                                                                                                                                                                                                                                                                                                                                                                                                                                                                                                                                                                                                                                                                                                                                                                                                                                                                                                                                                                                                                                                                                                                                                                                                                                                                                                                                                                                                                                                                                                                                                                                                                                                                                                                                | FIREPIT TABLE TOP<br>(FACTORY ASSEMBLY) | FP2746 | 1   |
| s |                                                                                                                                                                                                                                                                                                                                                                                                                                                                                                                                                                                                                                                                                                                                                                                                                                                                                                                                                                                                                                                                                                                                                                                                                                                                                                                                                                                                                                                                                                                                                                                                                                                                                                                                                                                                                                                                                                                                                                                                                                                                                                                                | DOOR PANEL                              | FP2747 | 1   |

# INSTALLATION

1. Carefully unpack all items from the box. Place the base in the final position. There must be a minimum of 24 in / 60.96 cm of clearance from the side of the table top to any combustible walls.