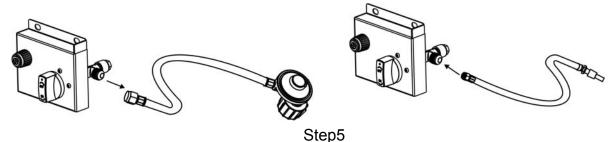

8. Remove the propane rubber hose from valve and replace with 5/8" natural gas pipe (see step5, natural gas pipe package is not provided).

9. Restore your gas supply and check ALL of the connections for leaks using a solution of soapy water. If a leak is discovered and any bubbles are seen, close the main gas valve and re-tighten ALL the connections. NEVER USE A FLAME TO CHECK FOR GAS LEAKS!