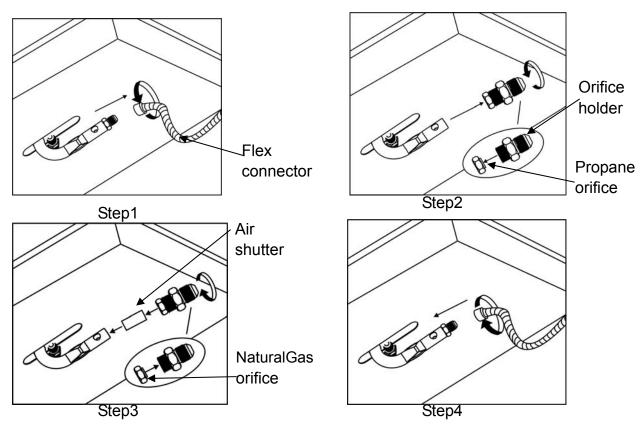

2. Below the burner, carefully disconnect flex connector attached to the orifice holder (see step1).

3. Carefully unscrew the orifice holder from the burner pipe (see step2).

4. Remove the propane orifice from the holder and replace with natural gas orifice (see step2).

5. Install the air shutter over burner pipe to cover the air holes. Then reattach orifice holder to burner pipe (see step3).

6. Reattach the flex connector to orifice holder. (see step4).

7. To convert the regulator from propane to natural gas, the appliance must be isolated from the gas supply piping system by closing its individual manual shot off valve. Ensure any pressure testing of the gas supply piping system is at test pressure equal to or less than 1/2 psi(3.5KPA)

8. Remove the propane rubber hose from valve and replace with 5/8" natural gas pipe (see step5, natural gas pipe package is not provided).

9. Restore your gas supply and check ALL of the connections for leaks using a solution of soapy water. If a leak is discovered and any bubbles are seen, close the main gas valve and re-tighten ALL the connections. NEVER USE A FLAME TO CHECK FOR GAS LEAKS!