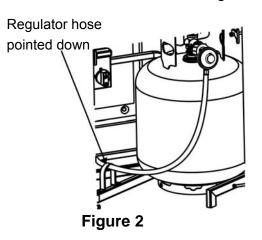

CSA (Canadian Standards Association) certified to ANSI Z21.97-2014 / CSA 2.41-2014 "Outdoor Decorative Gas Appliances"

The gas hose is routed through a "U" bolt to prevent the hose from coming in contact with the burner. DO NOT remove the hose from the "U" bolt. See Figure 2.

Figure 3

3. Slide the tank drawer out and place the LP tank in the drawer. Connect the regulator as shown in Figure 4. Turn the black handle clockwise to tighten. Turn the handle counterclockwise to remove. The hose must point down. Check that the valve is turned all the way clockwise to the "OFF" position. Open the tank valve. Apply a solution of soapy water to the tank-regulator connection and to the valve-hose connection to check for leaks. If soap bubbles continue to form, the connection has a leak. If a leak is found, close the tank valve and tighten all connections.