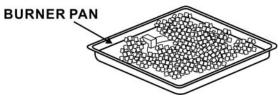

2. Pour ALL the provided media (fire ice or lava rock) into the burner pan. Burner MUST be completely covered to ensure appliance function properly and safely. Remove any lava rocks or fire ice on top of the ignition well. See Figure 3.