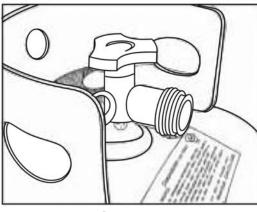

### **IMPORTANT SAFETY INFORMATION ABOUT PROPANE (LP) GAS** A LP-gas cylinder for use with this appliance must have a capacity of 20 lbs / 9kg.

A LP-gas cylinder for use with this appliance must have a capacity of 20 lbs / 9kg. and must be equipped with a Type 1 connector and an OPD (overfill protection device). Figure 1

Figure 3

3. Slide the tank drawer out and place the LP tank in the drawer. Connect the regulator as shown in Figure 4. Turn the black handle clockwise to tighten. Turn the handle counterclockwise to remove. The hose must point down. Check that the valve is turned all the way clockwise to the "OFF" position. Open the tank valve. Apply a solution of soapy water to the tank-regulator connection and to the valve-hose connection to check for leaks. If soap bubbles continue to form, the connection has a leak. If a leak is found, close the tank valve and tighten all connections.