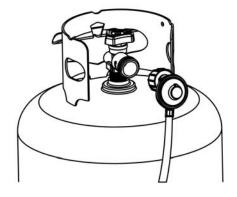

Figure 3

3. Slide the tank drawer out and place the LP tank in the drawer. Connect the regulator as shown in Figure 4. Turn the black handle clockwise to tighten. Turn the handle counterclockwise to remove. The hose must point down. Check that the valve is turned all the way clockwise to the "OFF" position. Open the tank valve. Apply a solution of soapy water to the tank-regulator connection and to the valve-hose connection to check for leaks. If soap bubbles continue to form, the connection has a leak. If a leak is found, close the tank valve and tighten all connections.

### NEVER USE A FLAME TO CHECK FOR LEAKS.

Figure 4

Natural gas conversion must be performed only by your natural gas provider or service company.

1. SHUT OFF THE GAS SUPPLY TO THE UNIT AND ANY NEARBY ELECTRICAL SOURCE OR APPLICANCES