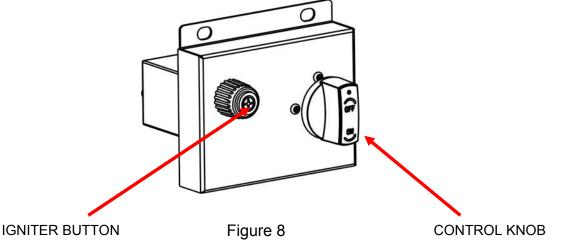

## LIGHTING INSTRUCTIONS

Warning: If these instructions are not followed exactly, a fire or explosion may result causing property damage, personal injury or loss of life.

1. Open the tank drawer and find the control panel on the left. Make sure the control knob is in the "OFF" position. See Figure 8. Open the tank valve all the way.

2. Push in the igniter button. You will hear a slight clicking sound. With the igniter button pushed in, push and turn the control knob to the "ON" position. The fire should light

within a few seconds. Once the flame is lit, release the igniter button and continue to hold the control knob in for 10 to 15 seconds. Release the control knob. The control knob should pop back out and then the fire remain lit. Note: If the fire does not light, turn the knob to the "OFF" position and wait five (5) minutes before trying again.