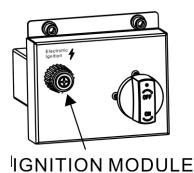

## BATTERIES

Make sure the control knob is in the "OFF" position. Unscrew the push button cap on the ignition module located on the control panel to access the battery compartment. The ignition module requires one Alkaline AA size battery (1.5V). The negative (-) end goes in first. See Figure 7.Dispose of battery safely. May explode or leak if charged or disposed of in fire. Make sure of the polarity. Mercury and cadmium free.