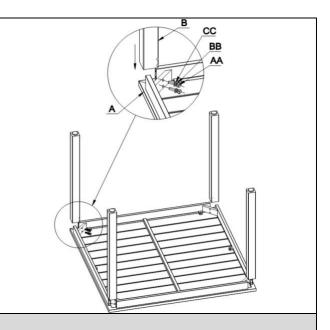

**Table Parts & Tools** 

| PART | QTY | PICTURE & DESCRIPTION | PART                                                                                                              | QTY | PICTURE & DESCRIPTION |
|------|-----|-----------------------|-------------------------------------------------------------------------------------------------------------------|-----|-----------------------|
| А    | 1   | Table Top             | AA                                                                                                                | 8   | M8x50 Bolt            |
| В    | 4   | Table Leg             | ВВ                                                                                                                | 8   | Spring Washer         |
|      |     |                       | СС                                                                                                                | 8   | M8 Flat Washer        |
|      |     |                       | DD                                                                                                                | 1   | Wrench                |
|      |     |                       |                                                                                                                   |     |                       |
|      |     |                       |                                                                                                                   |     |                       |
|      |     |                       | WARNING: To avoid damaging this product, assemble it on a soft, non-abrasive surface such as carpet or cardboard. |     |                       |
|      |     |                       |                                                                                                                   |     |                       |

|         | Table Assembly |
|---------|----------------|
| Step 1: |                |

Place the table top (A) on a soft surface.
Line up the bolt holes on the table legs (B)
and table top (A). Insert M8x50 (AA) bolts
through spring washer (BB) and M8 flat
washer (CC). Loosely tighten using wrench
(DD).

#### Step 2:

- Turn the table the right way up.
- Ensure the table is tightly assembled and stable before use.