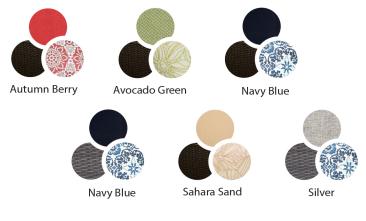

# **COLOR OPTIONS:**

Clockwise from top: cushion fabric color, pillow pattern and wicker color

| ІТЕМ               | PRODUCT DIMENSIONS          | WEIGHT     |
|--------------------|-----------------------------|------------|
| ARM CHAIR          | 32.79″L x 30.90″W x 29.44″H | 26.47 lbs. |
| ARMLESS CHAIR      | 33.07″L x 24.25″W x 29.45″H | 23.15 lbs. |
| CORNER WEDGE       | 33.07"L x 33.07"W x 29.45"H | 31.75 lbs. |
| REVERSIBLE OTTOMAN | 35.23″L x 35.23″W x 16.06″H | 16.00 lbs. |