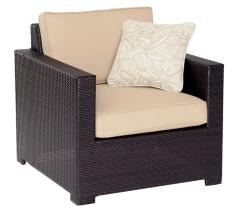

### THE METRO COLLECTION:

Sit back, relax and kick your feet up with the Metro Mini collection. It's perfect for small outdoor spaces, patios and porches or wherever you go to soak up the sun! These modular sets can be used alone or combined with additional pieces if you need to entertain a crowd. Each piece features a beautiful woven frame and generously-sized cushions for a resort-style retreat at home. The deep-seating foam cushions are covered by premium fabric and come in a variety of color options to complement your personal style. The reversible throw pillow and ottoman cushion add versatility to the set, displaying a solid color on one side and a coordinating pattern on the other. Make the most of your space and your time outdoors with this customizable collection!

# 2pc Set: Two Arm Chairs with Cushions

METMN2PC-B-TAN (Brown/Tan) METMN2PC-B-GRN (Brown/Green) METMN2PC-B-NVY (Brown/Navy) METMN2PC-B-RED (Brown/Red)