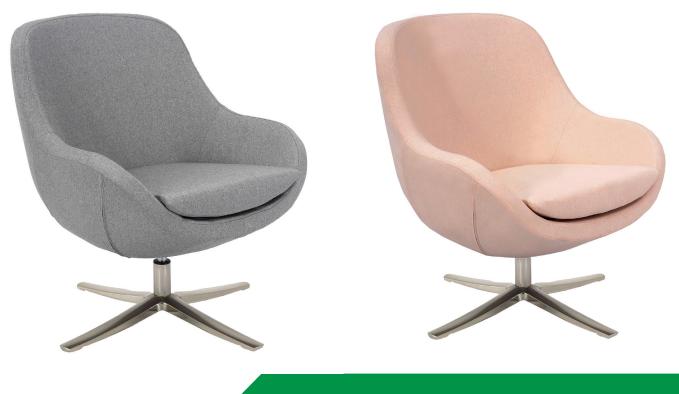

## **Brighton Swivel Chair Collection**

۲

Energize your living space with the stylish yet durable Brighton swivel barrel chair by Hanover. Ideal for the dining room, living room, or bedroom, this multi-functional accent chair adds comfort and style to any area in your home. Kids and tweens will love this chair!

Pair it with your favorite dining table or accent desk for fun, high-quality seating in any decor – modern, traditional, or transitional. A high backrest with gently sculpted armrests, a removable seat cushion, and a swivel chrome base are the perfect combination for sturdy, comfortable seating that will last for many years to come.

( )

- Maximum Weight Capacity: 250 lbs.
- Model HUP301-GRY includes 1 Swivel Chair in Gray
- Model HUP301-PINK includes 1 Swivel Chair in Pink

These are preliminary specifications and are subject to change For more information on Hanover Products visit: **www.hanover-products.com** 