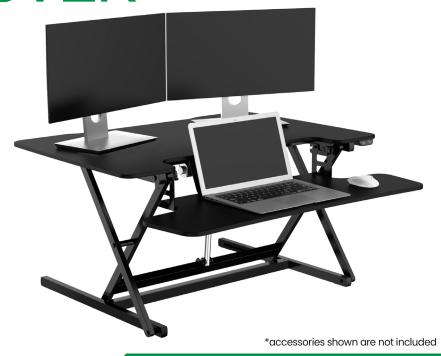

## **HANOVER**®

35-In. Wide Black Tabletop Sit or Stand Lift Desk

The Hanover 35-In. Wide Black Tabletop Standing desk combines elegance with functionality to make your next step into the world of ergonomic working as easy as a click of a button. This spacious desk can be customized to fit almost anyone using the sleek control panel with an easy-to-use two-button control for up and down settings. Dialing in the perfect height has never been simpler for the person who wants to enjoy the benefits of a standing desk without the discomfort of having to lift the desk physically. The single motor functions smoothly with a limit of up to 33 pounds and is supported by a high-quality steel frame. Letting Hanover's electric standing desk do the heavy lifting helps you work smarter, not harder.

## **Features**

- Hanover 35-In. Wide Black Tabletop Motorized sit or stand desk is easily height adjustable
- Single motor technology enables powerful yet smooth height adjustments
- Two-button simplistic control for easy customization
- High-quality steel frame to ensure a ridged work surface
- Adjustable height from 5.5-in. to 20-in.
- Storage drawer for extra space to keep you organized
- Adjustable height from 28 to 47 inches high
- Desktop is 35-in. by 23-in. with an additional 34-in. by 13-in. keyboard tray.
- Maximum weight-load capacity on top display surface is 33 lbs.
- 2-year limited warranty