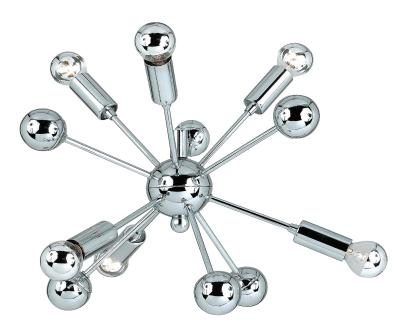

## Luna 6-Light Mini Pendant

Express your artistic style with the futuristic *Luna 6-Light Mini Pendant by Hanover*. Our chic modern hanging light, featuring a polished chrome finish and six silver-tipped light bulbs, is ideal for your foyer, stairwell, living room, dining room, or bedroom. Straight, slender orb and bulb arms emerging from a central sphere invoke a sci-fi feel for a lively conversation starter.

This versatile ceiling light can be hung as an easy plug-in swag lamp or professionally hardwired to a wall switch. The perfect addition to many decor styles, Luna will add interest and fun to any room in your home.

## **Features**

- Simple assembly required before installation flexible ceiling installation includes plug-in or hardwire options
- ♦ Power cord includes an on/off line switch for your convenience (10-ft. swag kit included)
- We recommend contacting a licensed electrical contractor for hardwire installation
- UL approved for dry location indoor use not directly exposed to moisture and water
- ♦ Includes six 40-watt silver-tipped bulbs to illuminate and complete this unique hanging art piece
- 1-year limited warranty with excellent customer service
- ♦ Overall Dimensions: 17" D x 17" W x 14" H