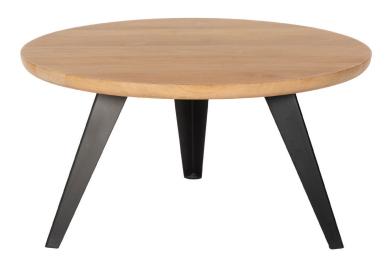

## **Parkwyn Round Coffee Table**

Hanover's beautifully crafted Parkwyn coffee table adds simple elegance to your home. This mid-century modern accent piece is made of sustainable mango wood and finished with three black metal legs set at an angle. Featuring a round silhouette, clean lines, and neutral colors, this stylish table complements many decor styles. It's perfect for the living room, family room, or bedroom.

## **Features**

- Variations of wood texture and color tone naturally occur, so no two pieces look exactly alike
- Leg assembly required hardware and instructions included
- 1-year limited warranty with excellent customer service
- Dimensions: 31.5" diameter x 18" height
- ♦ Model HLR010-NAT