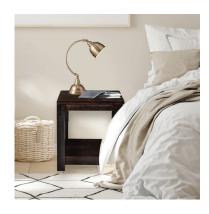

## Ravenna Mango Wood End Table

Add a touch of the exotic to your home with unique quality furniture from Hanover. Handcrafted in India, the Ravenna Accent Collection offers a line of mango wood end tables in various finishes. Clean lines, squared-off legs, and a lower storage shelf create a versatile design that mixes well with traditional and modern decor. Perfect in a living room, bedroom, or guest room, place this stylish piece alongside your sofa, bed, or comfiest chair to hold your favorite lamp, book, plant, photos, storage basket - the possibilities are endless!

## Ravenna Accent Collection by Hanover

- ♦ Handcrafted mango wood furniture from India
- ♦ Hand-applied finish, so variations will occur
- ♦ Assembly required
- ♦ 1-year limited warranty

- OColor: Dark Brown
- ♦ Dimensions: 22"W x 20"D x 24"H
- ♦ Model HLR001-DKBRN includes 1 table
- ♦ Model HLR001-2PC-DKBRN includes 2 tables