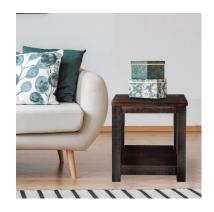

## Ravenna Mango Wood End Table

Add a touch of the exotic to your home with unique quality furniture from Hanover. Handcrafted in India, the Ravenna Accent Collection offers a line of mango wood end tables in various finishes. Clean lines, squared-off legs, and a lower storage shelf create a versatile design that mixes well with traditional and modern decor. Perfect in a living room, bedroom, or guest room, place this stylish piece alongside your sofa, bed, or comfiest chair to hold your favorite lamp, book, plant, photos, storage basket - the possibilities are endless!

## Ravenna Accent Collection by Hanover

- ♦ Handcrafted mango wood furniture from India
- ♦ Hand-applied finish, so variations will occur
- ♦ Assembly required
- ♦ 1-year limited warranty

- OColor: Dark Brown
- ♦ Dimensions: 22"W x 20"D x 24"H
- ♦ Model HLR001-DKBRN includes 1 table
- ♦ Model HLR001-2PC-DKBRN includes 2 tables