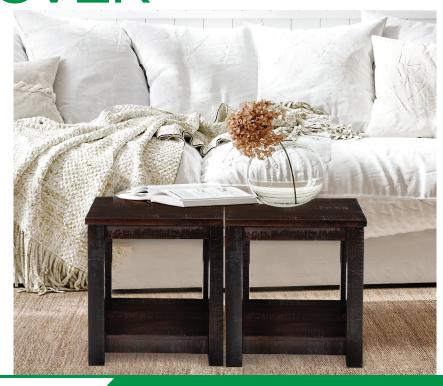

## Ravenna Mango Wood End Table

Add a touch of the exotic to your home with unique quality furniture from Hanover. Handcrafted in India, the Ravenna Accent Collection offers a line of mango wood end tables in various finishes. Clean lines, squared-off legs, and a lower storage shelf create a versatile design that mixes well with traditional and modern decor. Perfect in a living room, bedroom, or guest room, place this stylish piece alongside your sofa, bed, or comfiest chair to hold your favorite lamp, book, plant, photos, storage basket - the possibilities are endless!

## Ravenna Accent Collection by Hanover

- ♦ Handcrafted mango wood furniture from India
- ♦ Hand-applied finish, so variations will occur
- ♦ Assembly required
- ♦ 1-year limited warranty

- OColor: Dark Brown
- ♦ Dimensions: 22"W x 20"D x 24"H
- ♦ Model HLR001-DKBRN includes 1 table
- ♦ Model HLR001-2PC-DKBRN includes 2 tables