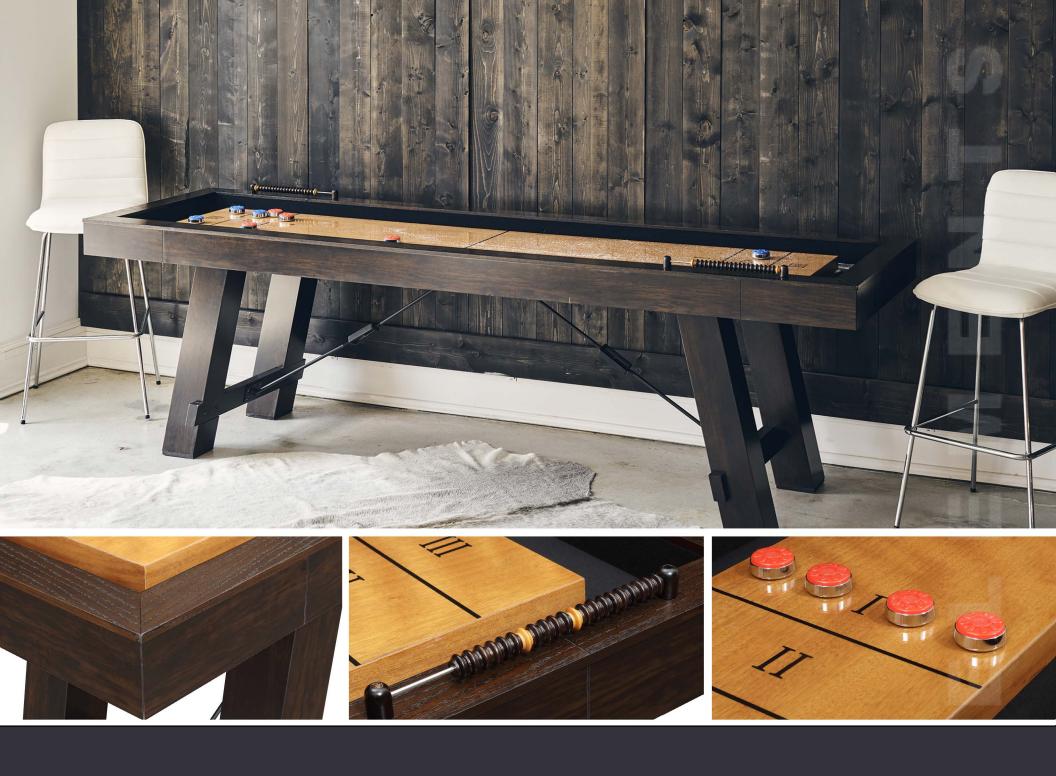

This pub-style shuffleboard table is the perfect addition for your family fun game room. The thick hardwood butcher block playing surface is finished in a smooth glossy wax for durability and to ensure that the puck slides true. A serious game table with enduring style, this shuffleboard table has rustic good looks that make it the showpiece of a game room. Keep your own score with the bead-style scoreboard conveniently located at each end of the table. Which team are you going to choose, red or blue?

## **Product Features and Benefits**

- Engineered and solid wood surfaces and framing (spruce veneer and solid wood legs)
- Steel inside bumper to prevent damages to wood framing
- Tension rods for additional support on the legs
- 2 bead-style scoreboards
- 4 red and 4 blue pucks
- 1 brush and 1 can of wax for maintenance