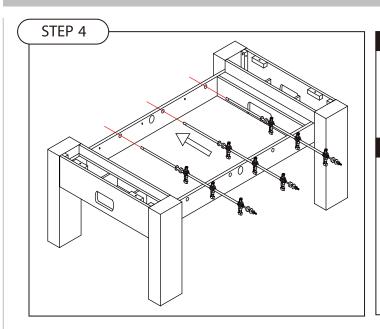

**COMPONENTS** 

COMPONENTS

QTY.

NOTE: Using at least 2 STRONG ADULTS, pick up & flip the Table over. Then rest the Table on all 2 Legs.

Repeat for both ends.

DO NOT overtighten screws.

| COMPONENTS              | QIY. |
|-------------------------|------|
| 8 3 Player Rod - Red    | х3   |
| 9 3 Player Rod - Yellow | х3   |
|                         |      |
| HARDWARE                | OTY  |