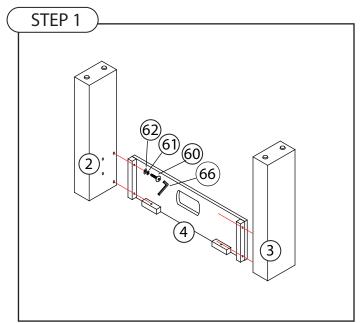

| COMPONENTS                            | QTY.     |
|---------------------------------------|----------|
| 2 Left Leg                            | x2       |
| 3 Rright Leg                          | x2       |
| 4 End Apron                           | x2       |
| HARDWARE                              | QTY.     |
|                                       |          |
| 60 Long Bolt 61 Spring Washer – Large | x8<br>x8 |
|                                       |          |

| legs.                           |
|---------------------------------|
| DO NOT<br>overtighten<br>Bolts. |
|                                 |
|                                 |
|                                 |