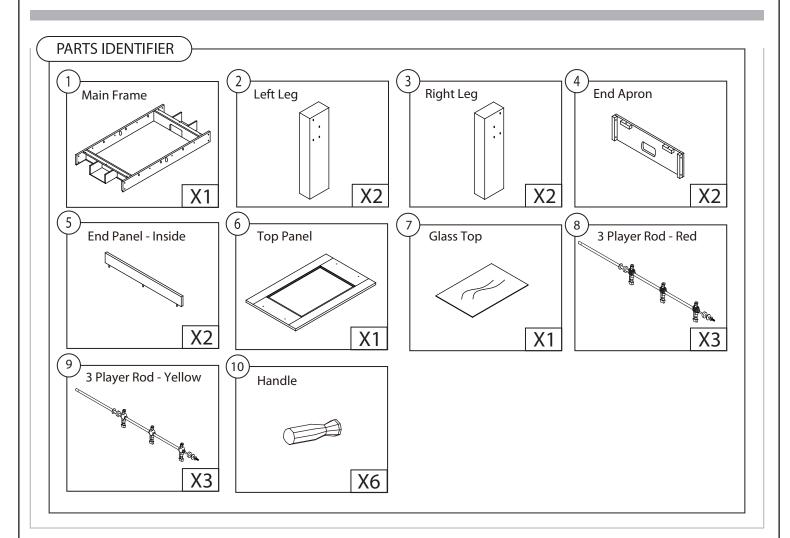

#### How to use the PARTS IDENTIFIER

Before you begin assembly, please make sure that you have all the parts listed and in the correct quantities. This will ensure the quickest and most organized assembly.

| COMPONENTS                            | QTY.     |
|---------------------------------------|----------|
| 2 Left Leg                            | x2       |
| 3 Rright Leg                          | x2       |
| 4 End Apron                           | x2       |
| HARDWARE                              | QTY.     |
|                                       |          |
| 60 Long Bolt 61 Spring Washer – Large | x8<br>x8 |
|                                       |          |