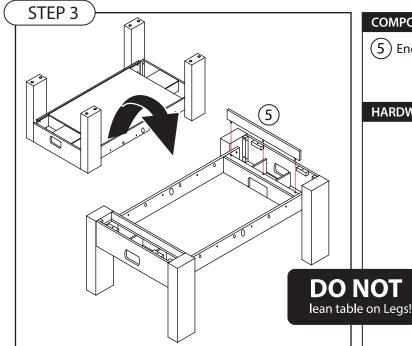

# NOTE: When turn over, please be careful with End Panel – Inside.

DO NOT overtighten Bolts.