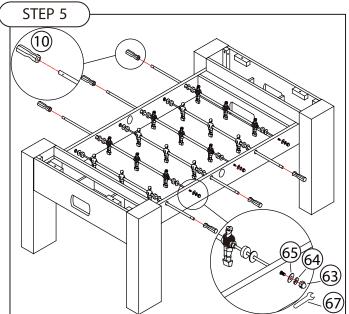

Players of the same team color should be on the same side, and each team's players should be facing their opponent.

NOTE:

Hole in the end of Rod is where the hand grip goes.

| HARDWARE                  | QTY.       |
|---------------------------|------------|
| 63 Nut                    | хб         |
| 64) Spring Washer – Small | хб         |
| 65) Flat Washer           | хб         |
| 67 Wrench                 | <b>x</b> 1 |

**COMPONENTS** 

(10) Handle

NOTE:
Repeat for both ends.

QTY.

х6