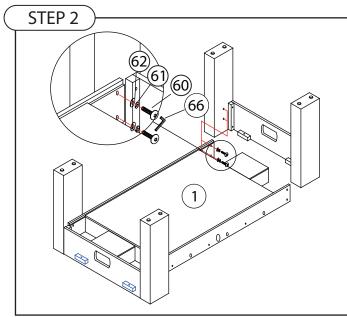

NOTE:

Repeat for all

| 1 Main Frame                                                 | x1                   |
|--------------------------------------------------------------|----------------------|
| HARDWARE                                                     | QTY.                 |
| 60 Long Bolt 61 Spring Washer – Large 62 Washer 66 Allen Key | x8<br>x8<br>x8<br>x1 |

**COMPONENTS** 

COMPONENTS

QTY.

NOTE: Using at least 2 STRONG ADULTS, pick up & flip the Table over. Then rest the Table on all 2 Legs.

Repeat for both ends.

DO NOT overtighten screws.

| COMPONENTS              | QIY. |
|-------------------------|------|
| 8 3 Player Rod - Red    | х3   |
| 9 3 Player Rod - Yellow | х3   |
|                         |      |
| HARDWARE                | OTY  |