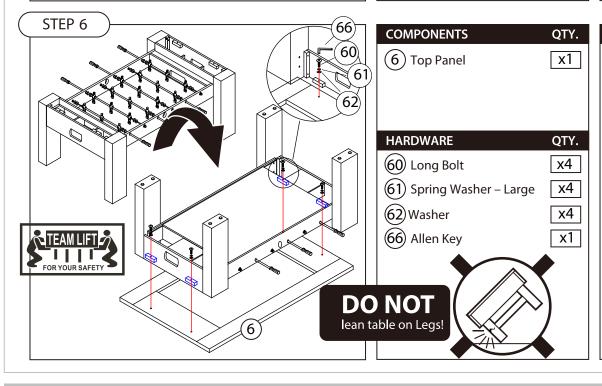

NOTE:

Repeat for all

| 1 Main Frame                                                 | x1                   |
|--------------------------------------------------------------|----------------------|
| HARDWARE                                                     | QTY.                 |
| 60 Long Bolt 61 Spring Washer – Large 62 Washer 66 Allen Key | x8<br>x8<br>x8<br>x1 |

**COMPONENTS** 

COMPONENTS

QTY.

NOTE: Using at least 2 STRONG ADULTS, pick up & flip the Table over. Then rest the Table on all 2 Legs.

Repeat for both ends.

DO NOT overtighten screws.

| COMPONENTS              | QIY. |
|-------------------------|------|
| 8 3 Player Rod - Red    | х3   |
| 9 3 Player Rod - Yellow | х3   |
|                         |      |
| HARDWARE                | OTY  |