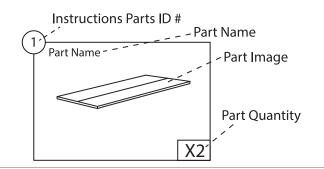

#### How to use the PARTS IDENTIFIER

Before you begin assembly, please make sure that you have all the parts listed and in the correct quantities. This will ensure the quickest and most organized assembly.