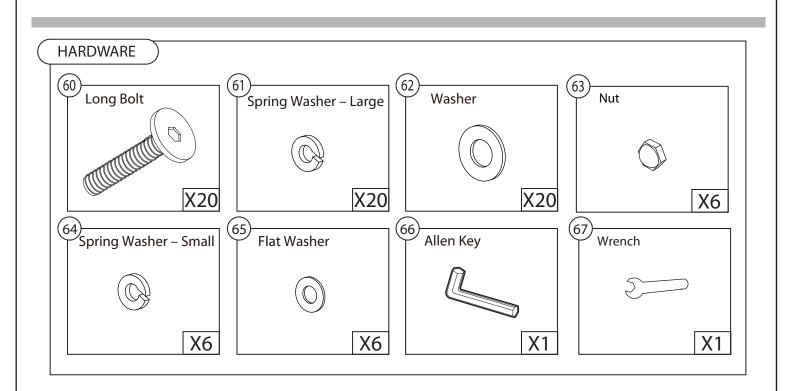

### Required

- Phillips Head Screwdriver (Standard Size) – Not Included
- · Allen Wrench Included

#### Recommended (Not Required):

- Electric Screwdriver or Power Driver **CAUTION: DO NOT OVER TIGHTEN.** If using an Electric Screwdriver or Power Driver, please make sure that the tool is set to a very low torque to prevent damage to the product.
- · Socket Wrench Set