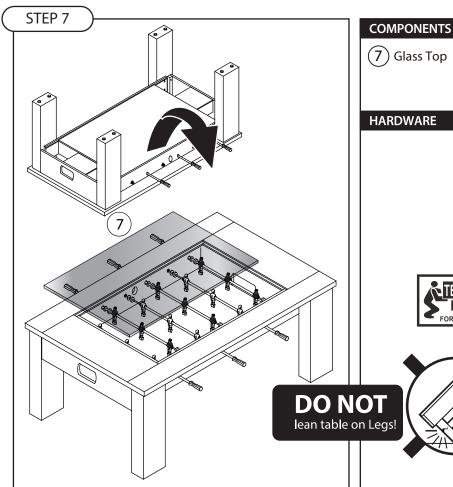

| QIY. |
|-------------------------|------|
| 8 3 Player Rod - Red    | х3   |
| 9 3 Player Rod - Yellow | х3   |
|                         |      |
| HARDWARE                | OTY  |

Players of the same team color should be on the same side, and each team's players should be facing their opponent.

NOTE:

Hole in the end of Rod is where the hand grip goes.



| HARDWARE                  | QTY.       |
|---------------------------|------------|
| 63 Nut                    | хб         |
| 64) Spring Washer – Small | хб         |
| 65) Flat Washer           | хб         |
| 67 Wrench                 | <b>x</b> 1 |

**COMPONENTS** 

(10) Handle

NOTE:
Repeat for both ends.

QTY.

х6



# NOTE: When turn over, please be careful with End Panel – Inside.

DO NOT overtighten Bolts.





# NOTE: Handle the glass with care.

Do not apply pressure to the glass.