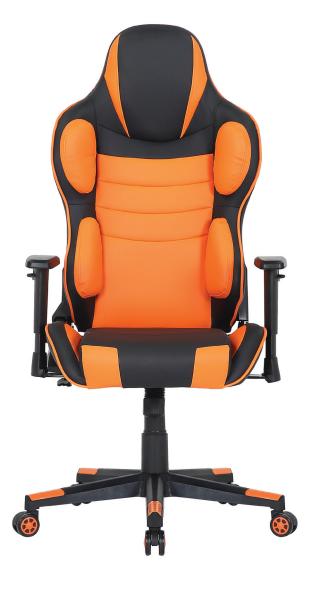

## **Hanover Commando Gaming Chair**

- Commando two-tone gaming chair by Hanover
- Adjustable seat height from 19.3 to 22.4-inches
- All over padding for comfort and full support
- Wheeled base for effortless movement and gliding
- Quick and easy assembly

Be fully immersed in your virtual experience with the Commando gaming chair from Hanover. Adjustable seating and thick padding allow you to sit back comfortably while your reflexes remain sharp for hours at a time, perfect for online tournaments or late-night raids. With striking two-tone color, this chair will really pop on stream and have viewers sure of your top notch gaming skills. Don't let a top-of-the-line computer be underappreciated in a run-of-the-mill office chair. Up your legitimacy with the perfect final touch to your gaming equipment with this ergonomic gaming chair from Hanover.