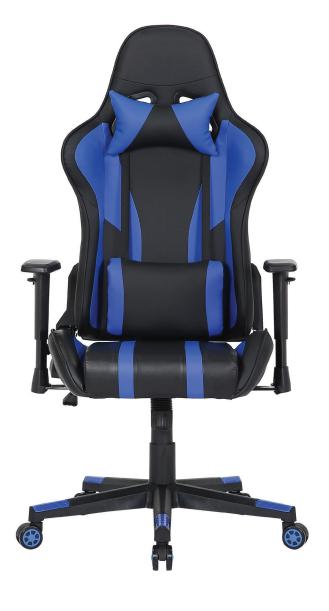

## **Hanover Commando Gaming Chair**

- Commando two-tone gaming chair by Hanover
- Adjustable seat height from 19.3 to 23.2-inches
- All over padding and 2 lumbar pillows for comfort and full support
- Wheeled base for effortless movement and gliding
- Quick and easy assembly

Be fully immersed in your virtual experience with the Commando gaming chair from Hanover. Adjustable seating and thick padding allow you to sit back comfortably while your reflexes remain sharp for hours at a time, perfect for online tournaments or late-night raids. With striking two-tone color, this chair will really pop on stream and have viewers sure of your top notch gaming skills. Don't let a top-of-the-line computer be underappreciated in a run-of-the-mill office chair. Up your legitimacy with the perfect final touch to your gaming equipment with this ergonomic gaming chair from Hanover.