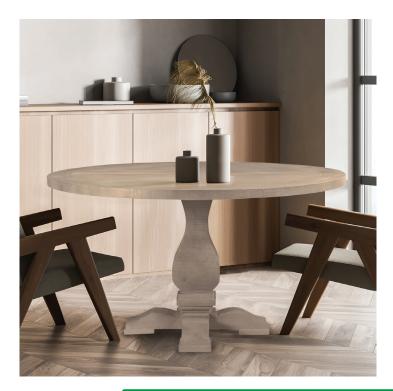

## **Cimarron Round Pedestal Dining Table**

The durable yet beautiful Cimarron mango wood dining table adds a touch of the exotic to your home. Built with mango hardwood, known for its strength, density, and durability, this dining room table can be the centerpiece for all of your dinner parties time and time again.

Handcrafted in India, this stylish table will elevate any space from an eat-in kitchen to a formal dining room with its thick, patterned tabletop and a turned pedestal with carved feet. This rustic table accommodates up to four people - perfect for family dinners and game nights. Add your favorite dining chairs and enjoy year after year!

## **Features**

- ♦ Generous size accommodates up to 4 people chairs NOT included
- Variations of wood texture and color tone naturally occur, so no two pieces look exactly alike
- Assembly required simply attach tabletop to pedestal (hardware and instructions included)
- Sturdy high-quality furniture offers 1-year warranty and excellent customer service
- Dimensions: 54" diameter x 30" height
- Model HDR014-RUS