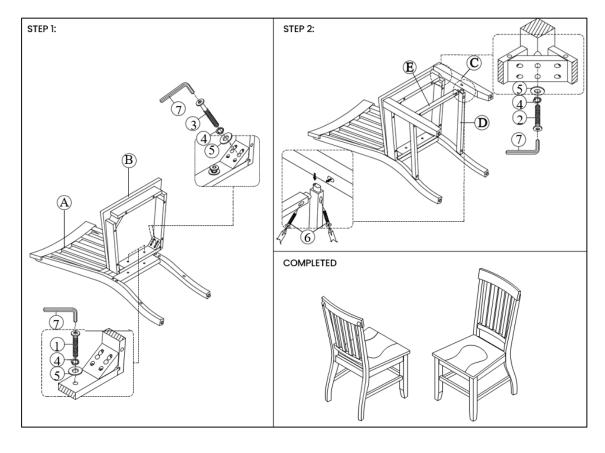

## **HDR009**

## Willow Dining Chair

Caution: Please read instructions thoroughly before unpacking assembly parts. Sharp, exposed staple tips can cause injury, therefore, for your protection, please remove any exposed staples used in packing.

- 1) We recommend that you should assemble this product with the assistance of another person; this will make assembly easier, and will help to eliminate damage to the product or injury to persons during assembly.
- 2) Be sure to check all packing materials carefully for small parts that may have come loose inside the carton during shipment.
- 3) Please do not over tighten screws or bolts.
- 4) Please put all parts on a non-abrasive floor before assembly, and follow the assembly steps to assemble your newly purchased product correctly and efficiently.

|    | PART LIST                            |               |     |  |  |
|----|--------------------------------------|---------------|-----|--|--|
| NO | PART DESC.                           | CODE          | QTY |  |  |
| Α  | DINING SIDE CHAIR                    | PDKY300SCBFR  | 1   |  |  |
| В  | DINING SIDE CHAIR FRAME              | PDKY300SCSEA  | 1   |  |  |
| С  | DINING SIDE CHAIR L/R FRONT LEG      | PDKY300SCLEG  | 2   |  |  |
| D  | DINING SIDE CHAIR L/R SIDE STRETCHER | PDKY300SCSTR2 | 2   |  |  |
| E  | DINING SIDE CHAIR FRONT STRETCHER    | PDKY300SCSTR1 | 1   |  |  |

| HARDWARE LIST - PACKED INSIDE BOX |                          |           |             |     |  |
|-----------------------------------|--------------------------|-----------|-------------|-----|--|
| NO                                | HARDWARE DESC.           |           | CODE        | QTY |  |
| 1                                 | ALLEN BOLT (1/4" x 40mm) | 0         |             | 2   |  |
| 2                                 | ALLEN BOLT (1/4" x 60mm) | <u></u>   |             | 4   |  |
| 3                                 | ALLEN BOLT (1/4" x 75mm) | 0         | PDKY300SCHW | 4   |  |
| 4                                 | SPRING WASHER (1/4")     | Ø         | PDKY3005CHW | 10  |  |
| 5                                 | FLAT WASHER (1/4")       | 0         |             | 10  |  |
| 6                                 | SCREWS/ VIS (M4x38MM)    | <b>()</b> |             | 4   |  |
| 7                                 | ALLEN KEY (M4)           |           |             | 1   |  |