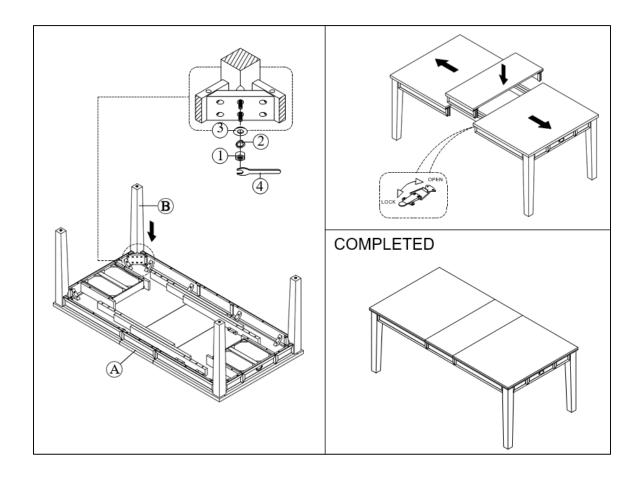

## **HDR009**

## Willow Dining Table

Caution: Please read instructions thoroughly before unpacking assembly parts. Sharp, exposed staple tips can cause injury, therefore, for your protection, please remove any exposed staples used in packing.

- 1) We recommend that you should assemble this product with the assistance of another person; this will make assembly easier, and will help to eliminate damage to the product or injury to persons during assembly.
- 2) Be sure to check all packing materials carefully for small parts that may have come loose inside the carton during shipment.
- 3) Please do not over tighten screws or bolts.
- 4) Please put all parts on a non-abrasive floor before assembly, and follow the assembly steps to assemble your newly purchased product correctly and efficiently.

|    | PART LIST                         |              |     |  |  |
|----|-----------------------------------|--------------|-----|--|--|
| NO | PART DESC.                        | CODE         | QTY |  |  |
| Α  | DINING TABLE TOP                  |              | 1   |  |  |
| В  | DINING TABLE LEGS SET (4PCS/1SET) | PDKY300DTLEG | 4   |  |  |

|    | HARDWARE LIST - PACKED INSIDE BOX |    |             |     |  |
|----|-----------------------------------|----|-------------|-----|--|
| NO | HARDWARE DESC.                    |    | CODE        | QTY |  |
| 1  | NUT (5/16")                       | 9  |             | 8   |  |
| 2  | SPRING WASHER (5/16")             | 0  | PDKY300DTHW | 8   |  |
| 3  | FLAT WASHER (5/16")               | 0  |             | 8   |  |
| 4  | WRENCH (5/16")                    | /3 |             | 1   |  |