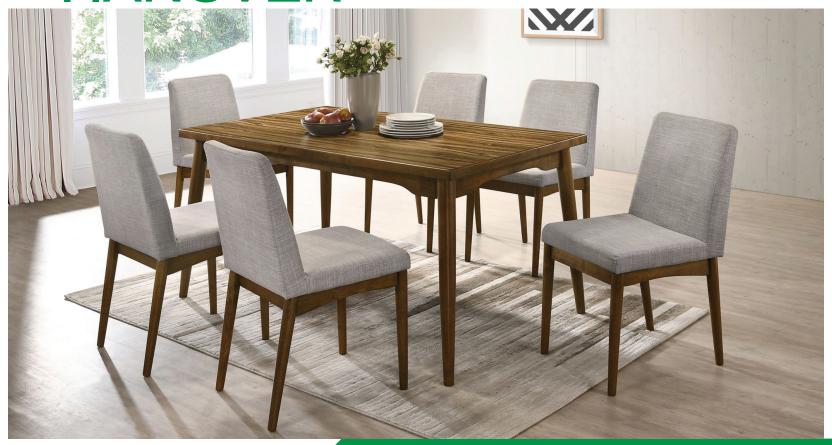

## **Portland Dining Collection**

Add sophisticated polish to your home with the Portland dining collection by Hanover. From Sunday brunch to casual lunch, this elegant set will look great in your kitchen, dining room, or breakfast nook. This midcentury modern dining set features stylish round wood legs and square-edge trim, creating a timeless look that will match a range of interior design styles.

The melamine veneer tabletop features a classic woodgrain pattern, adding warmth to any room. Neutral foam-padded upholstery on the chairs completes the look and adds a touch of comfort.