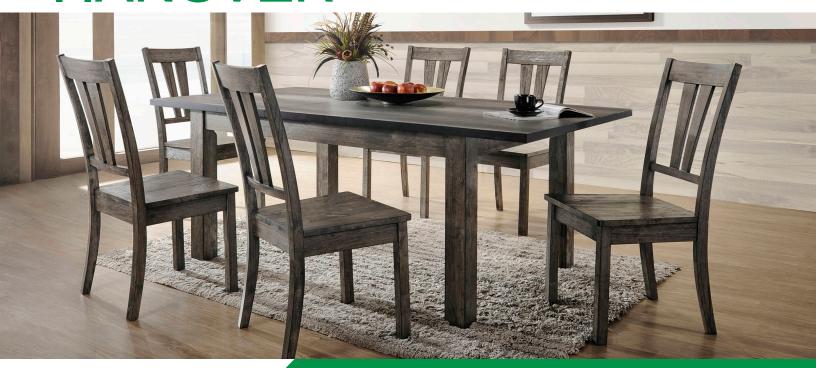

## **Bramble Hill 7-PC Dining Set with Wood Seats**

Add rustic warmth to any home with the stylish Bramble Hill dining room collection from Hanover. Our charming farmhouse-inspired furniture features clean lines with square legs and a distressed gray finish to match many decor styles. This 7-piece set includes an expandable table and 6 side chairs with slat backs and wood seats.

With flexibility and convenience in mind, this standard height table includes an extension leaf to expand from 61 to 78 inches long - perfect for entertaining! This amazing set easily seats 6 people in your kitchen, dining room, or breakfast nook. From morning meals to casual lunches to family dinners, you will dine in style with the Bramble Hill dining set.

## **Features**

- Bramble Hill dining collection from Hanover
- Set includes 1 expandable dining table and 6 side chairs
- Durable construction from rubberwood with a wire brush finish
- Assembly required hardware and instructions included
- 1-year limited warranty
- Table Dimensions: 61–78"W x 42"D x 30"H
  Chair Dimensions: 18"W x 22"D x 40"H
- Model: HDR006-7WD-WGColor: Distressed Gray Oak