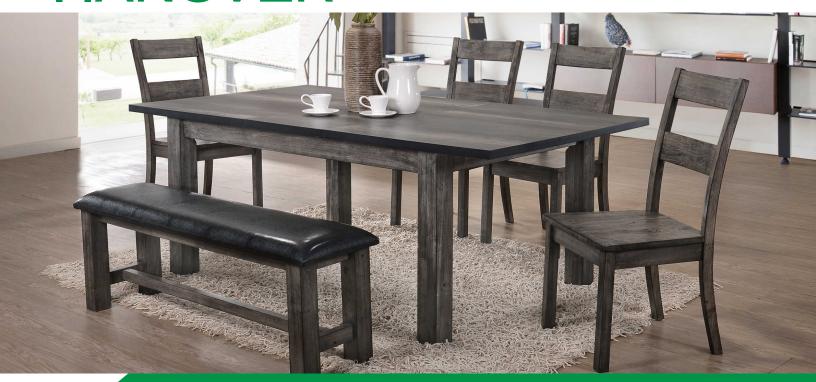

## Bramble Hill 6-PC Dining Set w/ Padded Bench & Wood-Seat Side Chairs

Add rustic warmth to any home with the stylish Bramble Hill dining room collection from Hanover. Our charming farmhouse-inspired furniture features clean lines with square legs and a distressed gray finish to match many decor styles. This 6-piece set includes an expandable table, a faux-leather padded bench, plus 4 side chairs with slat backs and wood seats.

With flexibility and convenience in mind, this standard height table includes an extension leaf to expand from 61 to 78 inches long - perfect for entertaining! This amazing set easily seats 6 people in your kitchen, dining room, or breakfast nook. From morning meals to casual lunches to family dinners, you will dine in style with the Bramble Hill dining set.

## **Features**

- Bramble Hill dining collection from Hanover
- Set includes 1 expandable dining table, 4 side chairs, and 1 bench
- Durable construction from rubberwood with a wire brush finish
- Assembly required hardware and instructions included
- 1-year limited warranty
- Table Dimensions: 61-78"W x 42"D x 30"H
- Chair Dimensions: 18"W x 22"D x 40"H
- ♦ Bench Dimensions: 47"W x 14"D x 19"H
- Model: HDR006-6WD-WG
- ♦ Color: Distressed Gray Oak