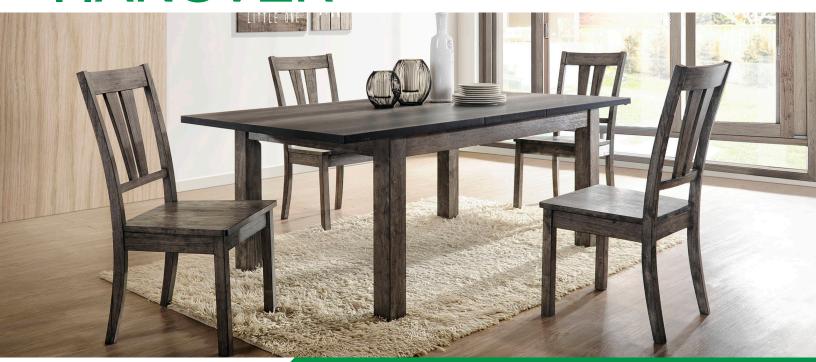

## **Bramble Hill 5-PC Dining Set with Wood Seats**

Add rustic warmth to any home with the stylish Bramble Hill dining room collection from Hanover. Our charming farmhouse-inspired furniture features clean lines with square legs and a distressed gray finish to match many decor styles. This 5-piece set includes an expandable table and 4 side chairs with slat backs and wood seats.

With flexibility and convenience in mind, this standard height table includes an extension leaf to expand from 61 to 78 inches long - perfect for entertaining! This amazing set easily seats 4 people in your kitchen, dining room, or breakfast nook. From morning meals to casual lunches to family dinners, you will dine in style with the Bramble Hill dining set.

## **Features**

- Bramble Hill dining collection from Hanover
- Set includes 1 expandable dining table and 4 side chairs
- Durable construction from rubberwood with a wire brush finish
- Assembly required hardware and instructions included
- 1-year limited warranty
- Table Dimensions: 61–78"W x 42"D x 30"H
  Chair Dimensions: 18"W x 22"D x 40"H
- Model: HDR006-5WD-WGColor: Distressed Gray Oak