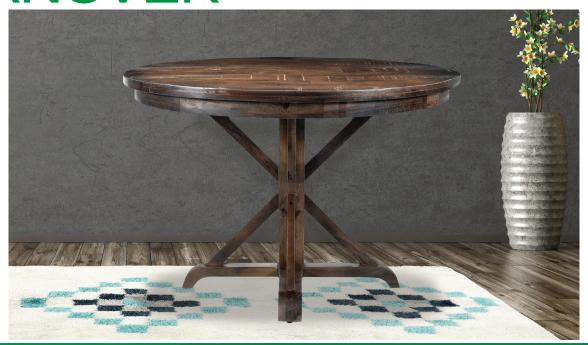

## **Annecy 45" Mango Wood Dining Table**

Add a touch of the exotic to your home with unique quality furniture handcrafted in India from Hanover. Modern with rustic farmhouse detailing, the Annecy mango wood dining table offers a versatile design that mixes well with traditional, transitional, and modern decor. This solid wood table features an ornate trestle base that will enhance any room's charm, from an eat-in kitchen to a formal dining room. Hand-applied finishes with naturally occurring color variations add to the tabletop's beauty. Pair one with your favorite seating, and enjoy! Handcrafted from durable mango wood, your new table will withstand everyday wear with proper care. From mealtime to game nights, your family will enjoy the Annecy dining table for many years to come.

## **Features**

- ♦ Annecy Collection by Hanover handcrafted mango wood furniture from India
- ♦ Round dining table seats 4 people comfortably chairs NOT included
- ♦ Constructed from natural materials with a hand-applied finish, so variations will occur
- ♦ Table Dimensions: 45"W x 45"D x 30"H
- ♦ Assembly required hardware and instructions included
- ♦ Model: HDR005-WB
- ♦ Color: Medium Brown