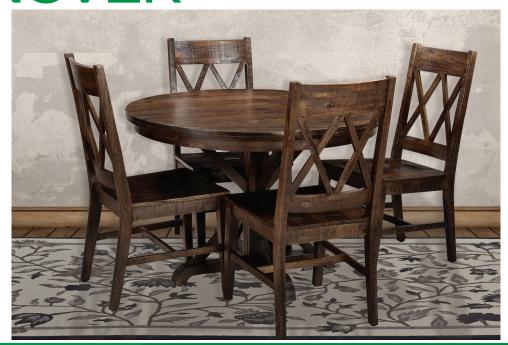

## **Annecy 5-PC Mango Wood Dining Set**

Add a touch of the exotic to your home with unique quality furniture handcrafted in India from Hanover. Modern with rustic farmhouse detailing, the Annecy 5-piece mango wood dining set offers a versatile design that mixes well with traditional, transitional, and modern decor. The solid wood table features an ornate trestle base that will enhance any room's charm, from an eat-in kitchen to a formal dining room. Four dining room chairs with double-X backs and wood seats add a touch of style and comfort to your home. Hand-applied finishes with naturally occurring color variations add to the set's beauty. Handcrafted from durable mango wood, your new dining set will withstand everyday wear with proper care. From mealtime to game nights, your family will enjoy the Annecy dining set for many years to come.

## **Features**

- ♦ **Annecy Collection by Hanover** handcrafted mango wood furniture from India
- ♦ Set includes 1 round dining table with ornate trestle base and 4 dining chairs
- ♦ Constructed from natural materials with a hand-applied finish, so variations will occur
- ♦ Table Dimensions: 45"W x 45"D x 30"H
- ♦ Chair Dimensions: 19"W x 23"D x 40"H
- Assembly required hardware and instructions included
- ♦ 1-year limited warranty
- ♦ Model: HDR005-5PC-WB
- ♦ Color: Medium Brown