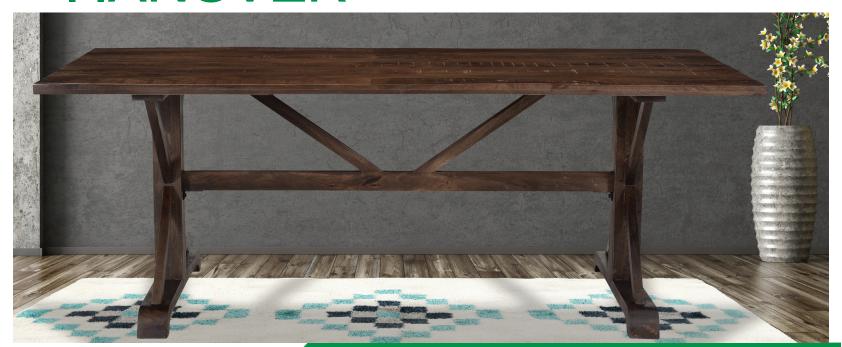

## **Annecy 76" Mango Wood Dining Table**

Add a touch of the exotic to your home with unique quality furniture handcrafted in India from Hanover. Modern with rustic farmhouse detailing, the Annecy mango wood dining table offers a versatile design that mixes well with traditional, transitional, and modern decor. This solid wood table features an ornate trestle base that will enhance any room's charm, from an eat-in kitchen to a formal dining room. Hand-applied finishes with naturally occurring color variations add to the tabletop's beauty. Pair one with your favorite seating, and enjoy! Handcrafted from durable mango wood, your new table will withstand everyday wear with proper care. From mealtime to game nights, your family will enjoy the Annecy dining table for many years to come.

## **Features**

- ♦ Annecy Collection by Hanover handcrafted mango wood furniture from India
- ♦ Extra-large rectangular table seats 6-8 people chairs NOT included
- ♦ Constructed from natural materials with a hand-applied finish, so variations will occur
- ♦ Table Dimensions: 76"W x 36"D x 31"H
- Assembly required hardware and instructions included
- ♦ Model: HDR004-WB
- ♦ Color: Medium Brown