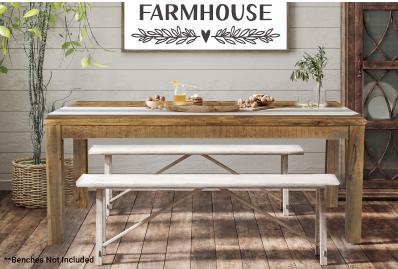

## **Ravenna Dining Table Collection**

Add a touch of the exotic to your home with unique quality furniture from Hanover. Handcrafted in India, the Ravenna Dining Collection offers mango wood dining room tables in various sizes, shapes, and finishes. Clean lines and squared-off legs create a versatile design that mixes well with traditional and modern decor. Hand-applied finishes with naturally occurring color variations add to the tabletop's beauty.

Pair one with your favorite seating, and enjoy! From an eat-in kitchen to a formal dining room, this rustic style will enhance any space. Crafted from durable mango wood, your new table will withstand everyday wear with proper care. From mealtime to game nights, your family will enjoy the Ravenna dining table for years to come.

## **Features**

- ♦ Hanover presents the Ravenna Dining Collection exotic dining tables handcrafted in India
- ♦ Pair with your favorite benches or chairs to express your style (benches and chairs NOT included)
- Versatile design mixes well with traditional and modern decor in an eat-in kitchen or dining room
- ♦ Clean lines and squared-off legs takes you from mealtime to game night
- Crafted from natural materials with a hand-applied finish, so variations will occur
- Durable mango wood construction resists everyday wear for years of enjoyment
- ♦ Simple leg assembly required hardware and instructions included
- ♦ 1-year limited warranty

| MODEL              | HDR001-NAT         | HDR002-NAT         | HDR003-NAT         |
|--------------------|--------------------|--------------------|--------------------|
| Shape              | Rectangle          | Rectangle          | Square             |
| Finish             | Natural            | Natural            | Natural            |
| Overall Dimensions | 76"W x 36"D x 30"H | 60"W x 36"D x 30"H | 36"W x 36"D x 36"H |
| Overall Weight     | 101 lbs.           | 88 lbs.            | 66 lbs.            |
| Table Top Material | Mango Wood         | Mango Wood         | Mango Wood         |
| Seat Accommodation | 6-8                | 4-6                | 4                  |