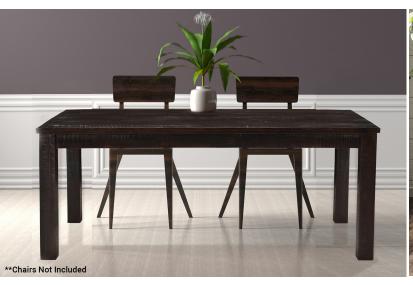

## **Ravenna Dining Table Collection**

Add a touch of the exotic to your home with unique quality furniture from Hanover. Handcrafted in India, the Ravenna Dining Collection offers mango wood dining room tables in various sizes, shapes, and finishes. Clean lines and squared-off legs create a versatile design that mixes well with traditional and modern decor. Hand-applied finishes with naturally occurring color variations add to the tabletop's beauty.

Pair one with your favorite seating, and enjoy! From an eat-in kitchen to a formal dining room, this rustic style will enhance any space. Crafted from durable mango wood, your new table will withstand everyday wear with proper care. From mealtime to game nights, your family will enjoy the Ravenna dining table for years to come.

## **Features**

- ♦ Hanover presents the Ravenna Dining Collection exotic dining tables handcrafted in India
- ♦ Pair with your favorite benches or chairs to express your style (benches and chairs NOT included)
- Versatile design mixes well with traditional and modern decor in an eat-in kitchen or dining room
- ♦ Clean lines and squared-off legs takes you from mealtime to game night
- Crafted from natural materials with a hand-applied finish, so variations will occur
- Durable mango wood construction resists everyday wear for years of enjoyment
- ♦ Simple leg assembly required hardware and instructions included
- ♦ 1-year limited warranty

## HANOVER®

| MODEL              | HDR001-DKBRN       | HDR002-DKBRN       | HDR003-DKBRN       |
|--------------------|--------------------|--------------------|--------------------|
| Shape              | Rectangle          | Rectangle          | Square             |
| Finish             | Dark Brown         | Dark Brown         | Dark Brown         |
| Overall Dimensions | 76"W x 36"D x 30"H | 60"W x 36"D x 30"H | 36"W x 36"D x 36"H |
| Overall Weight     | 101 lbs.           | 88 lbs.            | 66 lbs.            |
| Tabletop Material  | Mango Wood         | Mango Wood         | Mango Wood         |
| Seat Accommodation | 6-8                | 4-6                | 4                  |