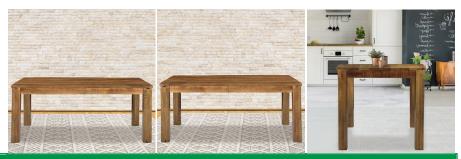

| MODEL              | HDR001-NAT         | HDR002-NAT         | HDR003-NAT         |
|--------------------|--------------------|--------------------|--------------------|
| Shape              | Rectangle          | Rectangle          | Square             |
| Finish             | Natural            | Natural            | Natural            |
| Overall Dimensions | 76"W x 36"D x 30"H | 60"W x 36"D x 30"H | 36"W x 36"D x 36"H |
| Overall Weight     | 101 lbs.           | 88 lbs.            | 66 lbs.            |
| Table Top Material | Mango Wood         | Mango Wood         | Mango Wood         |
| Seat Accommodation | 6-8                | 4-6                | 4                  |