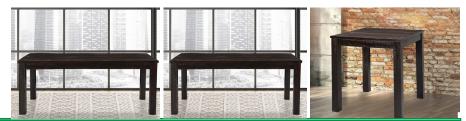

## HANOVER®

| MODEL              | HDR001-DKBRN       | HDR002-DKBRN       | HDR003-DKBRN       |
|--------------------|--------------------|--------------------|--------------------|
| Shape              | Rectangle          | Rectangle          | Square             |
| Finish             | Dark Brown         | Dark Brown         | Dark Brown         |
| Overall Dimensions | 76"W x 36"D x 30"H | 60"W x 36"D x 30"H | 36"W x 36"D x 36"H |
| Overall Weight     | 101 lbs.           | 88 lbs.            | 66 lbs.            |
| Tabletop Material  | Mango Wood         | Mango Wood         | Mango Wood         |
| Seat Accommodation | 6-8                | 4-6                | 4                  |