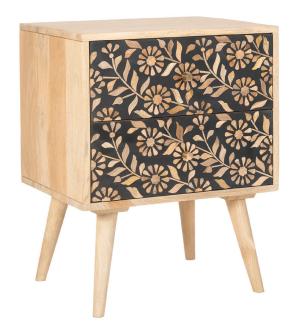

## **Marin Side Table with Resin Inlay**

Add artistic elegance to your home with Hanover's beautifully designed and handcrafted Marin side table. This mid-century modern accent piece is crafted from sustainable mango wood, then finished with a floral resin inlay on the two drawer fronts. Two golden drawer pulls and four sturdy retro spindle legs complete the look. Beautiful and unique, this durable side table is perfectly sized for your bedroom, living room, or entryway.

## **Features**

- Variations of wood texture and color tone naturally occur, so no two pieces look exactly alike
- Simple leg and drawer-pull assembly required hardware and instructions included
- 1-year limited warranty with excellent customer service
- Dimensions: 18" W x 14" W x 23" H
- Model HBR102-BLK (Natural/Black)
- Model HBR102-PNK (Natural/Pink)