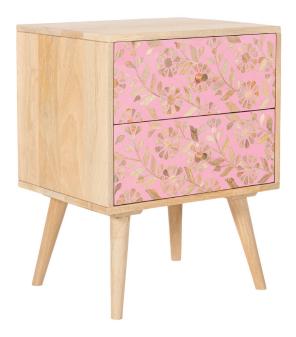

## **Marin Side Table with Resin Inlay**

Add artistic elegance to your home with Hanover's beautifully designed and handcrafted Marin side table. This mid-century modern accent piece is crafted from sustainable mango wood, then finished with a floral resin inlay on the two drawer fronts. Two golden drawer pulls and four sturdy retro spindle legs complete the look. Beautiful and unique, this durable side table is perfectly sized for your bedroom, living room, or entryway.

## **Features**

- Variations of wood texture and color tone naturally occur, so no two pieces look exactly alike
- Simple leg and drawer-pull assembly required hardware and instructions included
- 1-year limited warranty with excellent customer service
- Dimensions: 18" W x 14" W x 23" H
- Model HBR102-BLK (Natural/Black)
- Model HBR102-PNK (Natural/Pink)