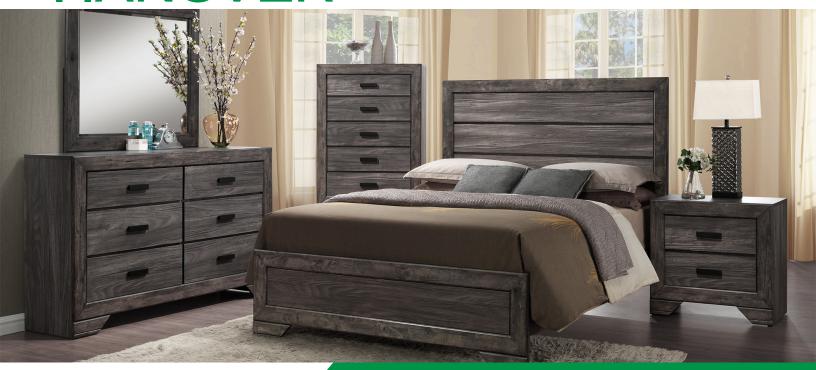

## Bramble Hill 5PC King-Size Bedroom Set

Add rustic warmth to any home with the stylish Bramble Hill bedroom collection from Hanover. Our charming farmhouse-inspired furniture features clean lines and a distressed gray finish to match many decor styles. This king-size set includes a tall wood panel headboard with a low footboard, a roomy 6-drawer dresser with a mirror, a 5-drawer chest, and a handy 2-drawer nightstand.

Spacious dustproof drawers with Kenlin metal drawer glides and black wood handles offer plenty of room for all your clothes and personal items. From the master bedroom to a guest room, the Bramble Hill bedroom suite will add convenience and stylish comfort to any bedroom setting.

## **Features**

- Bramble Hill bedroom collection from Hanover
- Constructed from rubberwood with melamine surfaces and black wood handles
- Light assembly required instructions and hardware included
- 1-year limited warranty
- ♦ King-size bed dimensions: 83"D x 79"W x 56"H
- 6-drawer dresser dimensions: 16"D x 63"W x 36"H
- Beveled mirror dimensions: 1"D x 42"W x 40"H
- 5-drawer chest dimensions: 16"D x 35"W x 51"H
- Nightstand dimensions: 16"D x 23"W x 23"H
- Model: HBR016A5K1-WG
- ♦ Color: Distressed Gray Oak